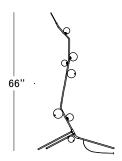

## **Specifications**

Height: 66in / 167cm Depth: 24in / 62cm Width: 37in / 93cm Weight: 20lb / 9kg Max Wattage: 14w

Materials: Machined brass, glass

Bulbs: 12V LED, G4, 1.2w, dimmable, 2700K, 110V or

220V transformer and plug provided