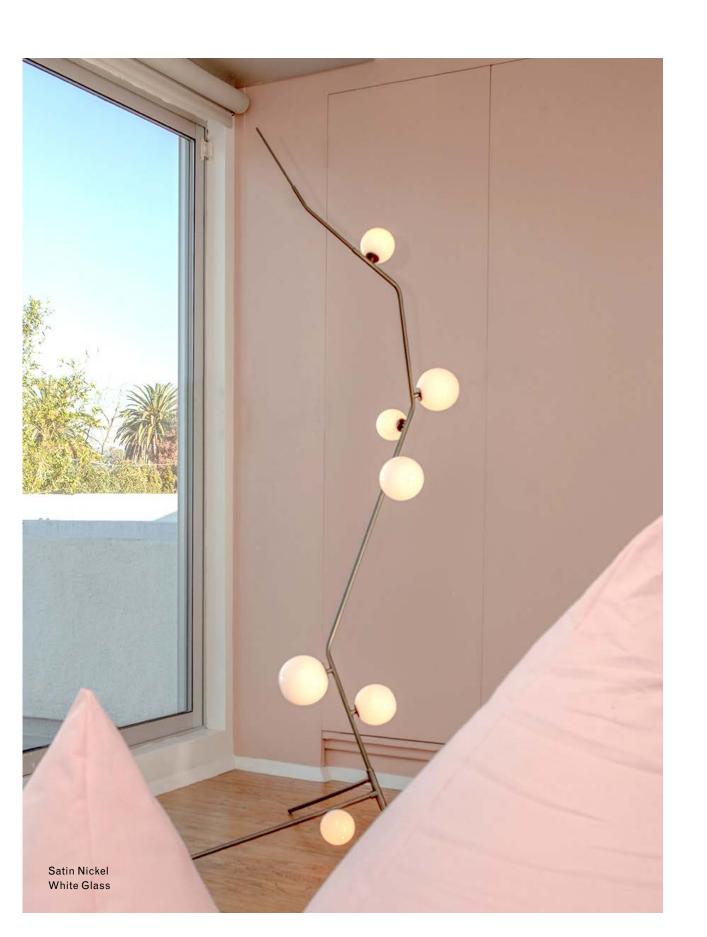

## Front

Side

Top

**Finishes** 

Brushed Brass \$12,000 16 weeks

Vintage Brass

\$12,000

24 weeks

Satin Nickel \$12,000 24 weeks

Oil Rubbed Bronze \$12,000 24 weeks

White Glass

White Glass with Gold Foil

## Inspiration

The Cherry Bomb collection, which debuted in 2014, was born of Lindsey's long-time obsession with the ephemerality of the spring-blossoming Japanese trees that line grand boulevards throughout the world. She has always been captivated by the achingly beautiful contrast between the short-lived whisper-pink flowers and the trees' dark gnarled limbs, which seem to have a profound story to tell.