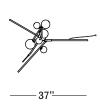

## **Specifications**

Height: 66in / 167cm Depth: 24in / 62cm Width: 37in / 93cm Weight: 20lb / 9kg Max Wattage: 14w

Materials: Machined brass, glass

Bulbs: 12V LED, G4, 1.2w, dimmable, 2700K, 110V or

220V transformer and plug provided