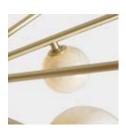

## Front

Side

Top

**Finishes** 

Brushed Brass \$12,000 16 weeks

Vintage Brass

\$12,000

24 weeks

Satin Nickel \$12,000 24 weeks

Oil Rubbed Bronze \$12,000 24 weeks

White Glass

White Glass with Gold Foil

## **Specifications**

Height: 66in / 167cm Depth: 24in / 62cm Width: 37in / 93cm Weight: 20lb / 9kg Max Wattage: 14w

Materials: Machined brass, glass

Bulbs: 12V LED, G4, 1.2w, dimmable, 2700K, 110V or

220V transformer and plug provided