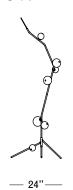

## **Specifications**

Height: 66in / 167cm Depth: 24in / 62cm Width: 37in / 93cm Weight: 20lb / 9kg Max Wattage: 14w

Materials: Machined brass, glass

Bulbs: 12V LED, G4, 1.2w, dimmable, 2700K, 110V or

220V transformer and plug provided