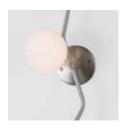

## **Specifications**

Height: 66in / 167cm Depth: 24in / 62cm Width: 37in / 93cm Weight: 20lb / 9kg Max Wattage: 14w

Materials: Machined brass, glass

Bulbs: 12V LED, G4, 1.2w, dimmable, 2700K, 110V or

220V transformer and plug provided