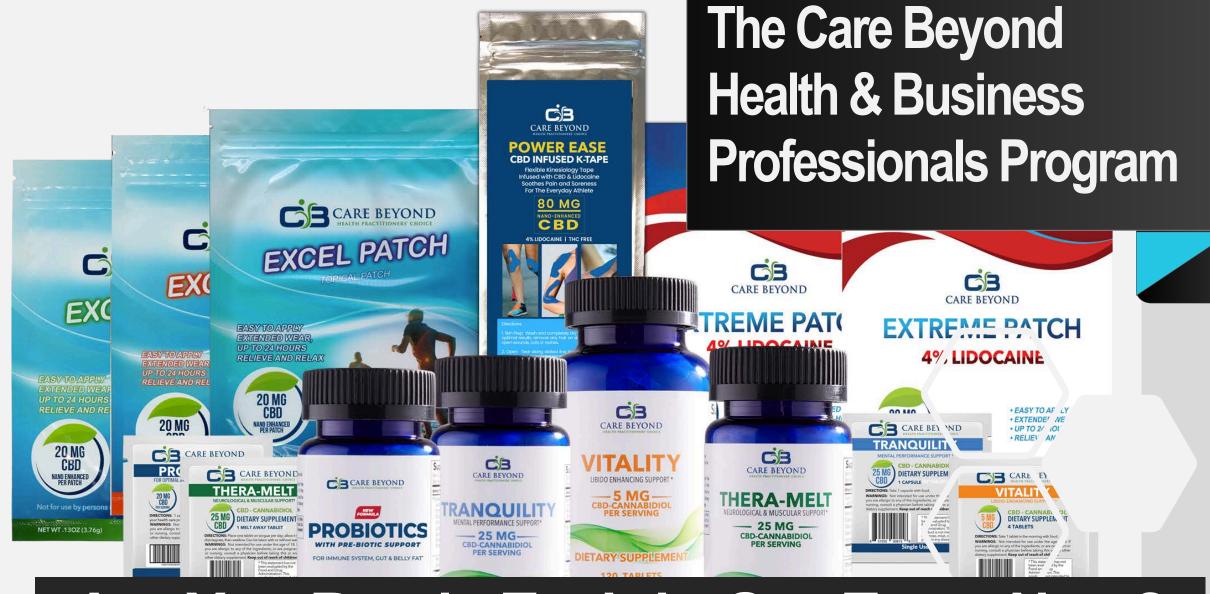

### **Probiotics**

- 10 Unique Strains for a Healthy Gut Microbiome
- Organic Rice & Inulin for Prebiotic Nutrition
- Pure CBD Isolate 25mg

20 Billion CFU
Of 10 Strains of Probiotic Microbes

### **Thera-Melt**

- Andrographis
- Vitamin C
- Antioxidant Extracts:
  - Blueberry
  - Tart cherry
  - Cranberry
- CBD Isolate 25mg

UNIQUE NATURAL MELTAWAY TABLET FOR ENDOCANNABINOID, ANTI-OXIDANT, ANTI-INFLAMMATORY & ANTI-VIRAL SUPPORT

## **Tranquility**

- UNIQUE NATURAL BLEND FOR NEUROLOGICAL AND ENDOCANNABINOID SUPPORT, REDUCING ANXIETY, IMPROVING RESTFUL SLEEP
- Ashwagandha Root
- 5-HTP
- L-Theanine
- Black Pepper
- Vitamins B6 & B12
- CBD Pure Isolate

## **Vitality**

NATURAL SYNERGISTIC BLEND TO
PROMOTE ENERGY, BLOOD CIRCULATION, METABOLISM
AND SEXUAL PERFORMANCE

- L-Citrulline
- Ginger Root
- Muria Puama
- Ashwagandha
- CBD Pure Isolate
- GreenTea Extract
- Black Pepper

#### **Excel Patch**

- 20mg Nano-enhanced pure CBD isolate
- Small enough to absorb systemically through pores
- Bioavailability comparable to 200mg of oral or sublingual CBD oil

NANO-ENHANCED CBD PATCH FOR LOCAL AND SYSTEMIC ENDOCANNABINOID SUPPORT

### **Extreme Patch**

- 20mg Nano-enhanced pure CBD isolate PLUS 4% Lidocaine
- Small enough to penetrate deeply through pores
- Localized pain relief and CBD systemic absorption

### Power Ease CBD Infused K-Tape

- 80mg Nano-enhanced pure CBD isolate PLUS 4% Lidocaine in each kinesiology tape strip
- Small enough to penetrate deeply through pores
- Maximum muscular and endocannabinoid support, plus focused local pain relief