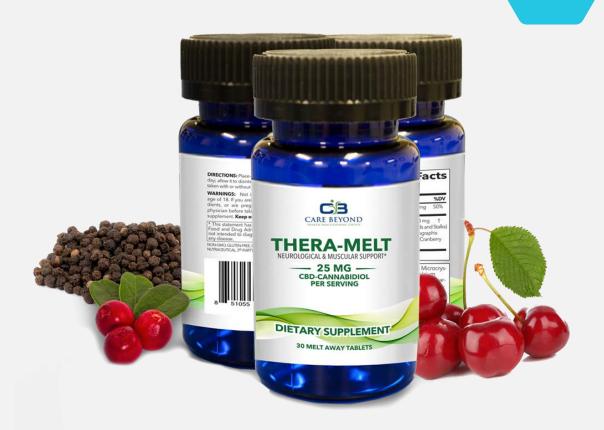

### **Thera-Melt**

- Andrographis
- Vitamin C
- Antioxidant Extracts:
  - Blueberry
  - Tart cherry
  - Cranberry
- CBD Isolate 25mg

UNIQUE NATURAL MELTAWAY TABLET FOR ENDOCANNABINOID, ANTI-OXIDANT, ANTI-INFLAMMATORY & ANTI-VIRAL SUPPORT