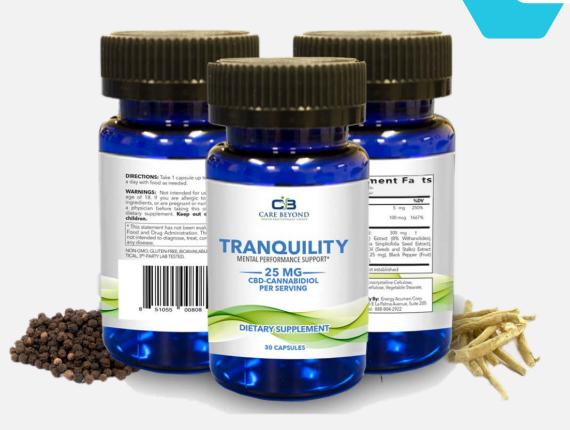

## **Tranquility**

- UNIQUE NATURAL BLEND FOR NEUROLOGICAL AND ENDOCANNABINOID SUPPORT, REDUCING ANXIETY, IMPROVING RESTFUL SLEEP
- Ashwagandha Root
- 5-HTP
- L-Theanine
- Black Pepper
- Vitamins B6 & B12
- CBD Pure Isolate