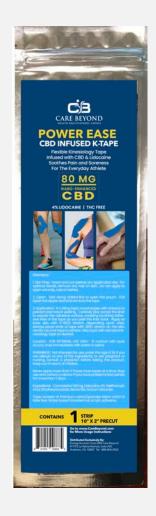

### Power Ease CBD Infused K-Tape

- 80mg Nano-enhanced pure CBD isolate PLUS 4% Lidocaine in each kinesiology tape strip
- Small enough to penetrate deeply through pores
- Maximum muscular and endocannabinoid support, plus focused local pain relief

POWER EASE K- TAPE CAN HELP
REDUCE PAIN AND SWELLING,
SUPPORT AND DECOMPRESS
INJURED MUSCLES AND JOINTS,
AND IMPROVE PHYSICAL
PERFORMANCE WITHOUT
RESTRICTING RANGE OF MOTION
DUE TO ITS DESIGN
TO MIMIC THE SKIN'S ELASTICITY