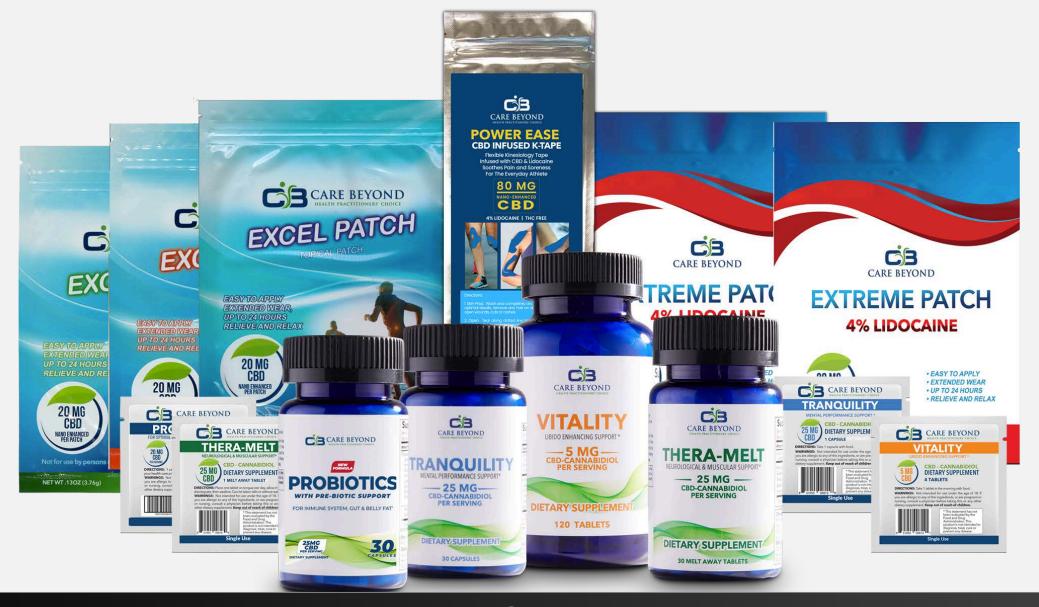

### **Probiotics**

- 10 Unique Strains for a Healthy Gut Microbiome
- Organic Rice & Inulin for Prebiotic Nutrition
- Pure CBD Isolate 25mg

20 Billion CFU
Of 10 Strains of Probiotic Microbes

### **Thera-Melt**

- Andrographis
- Vitamin C
- Antioxidant Extracts:
  - Blueberry
  - Tart cherry
  - Cranberry
- CBD Isolate 25mg

UNIQUE NATURAL MELTAWAY TABLET FOR ENDOCANNABINOID, ANTI-OXIDANT, ANTI-INFLAMMATORY & ANTI-VIRAL SUPPORT

## **Tranquility**

- UNIQUE NATURAL BLEND FOR NEUROLOGICAL AND ENDOCANNABINOID SUPPORT, REDUCING ANXIETY, IMPROVING RESTFUL SLEEP
- Ashwagandha Root
- 5-HTP
- L-Theanine
- Black Pepper
- Vitamins B6 & B12
- CBD Pure Isolate

## **Vitality**

NATURAL SYNERGISTIC BLEND TO
PROMOTE ENERGY, BLOOD CIRCULATION, METABOLISM
AND SEXUAL PERFORMANCE

- L-Citrulline
- Ginger Root
- Muria Puama
- Ashwagandha
- CBD Pure Isolate
- GreenTea Extract
- Black Pepper

#### **Excel Patch**

- 20mg Nano-enhanced pure CBD isolate
- Small enough to absorb systemically through pores
- Bioavailability comparable to 200mg of oral or sublingual CBD oil

NANO-ENHANCED CBD PATCH FOR LOCAL AND SYSTEMIC ENDOCANNABINOID SUPPORT

### **Extreme Patch**

- 20mg Nano-enhanced pure CBD isolate PLUS 4% Lidocaine
- Small enough to penetrate deeply through pores
- Localized pain relief and CBD systemic absorption

### Power Ease CBD Infused K-Tape

- 80mg Nano-enhanced pure CBD isolate PLUS 4% Lidocaine in each kinesiology tape strip
- Small enough to penetrate deeply through pores
- Maximum muscular and endocannabinoid support, plus focused local pain relief