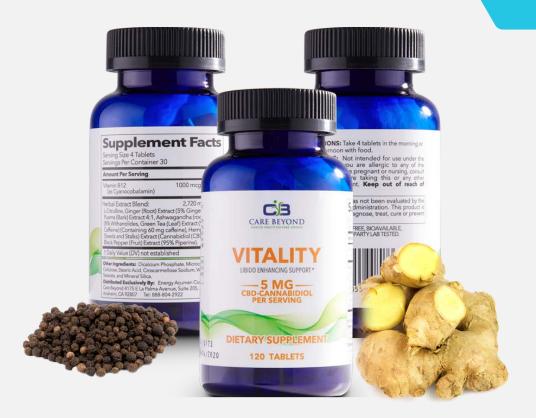

## **Vitality**

NATURAL SYNERGISTIC BLEND TO
PROMOTE ENERGY, BLOOD CIRCULATION, METABOLISM
AND SEXUAL PERFORMANCE

- L-Citrulline
- Ginger Root
- Muria Puama
- Ashwagandha
- CBD Pure Isolate
- GreenTea Extract
- Black Pepper