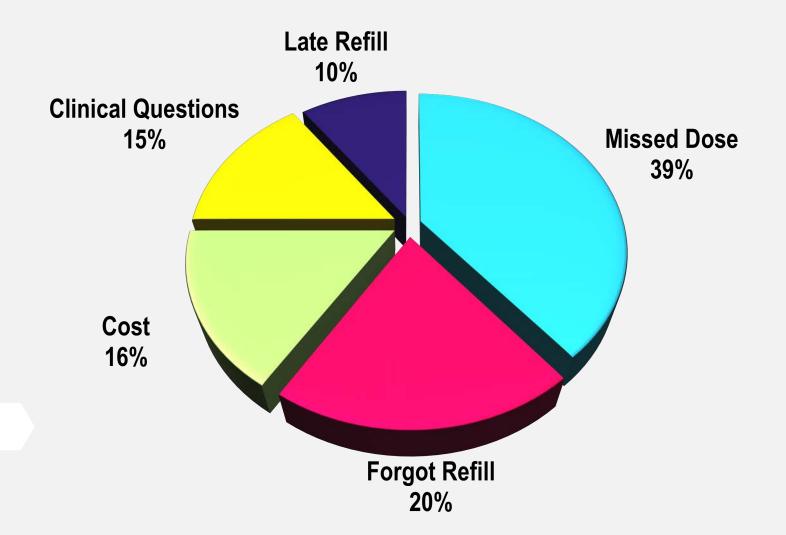

## Reasons Why PEOPLE Don't Stay On A NUTRIENT Regimen

#### **Factors That Increase Ongoing Usage With Your Clients**

### **Autoship to Home**

- Fewer Late / Missed Refills
- Cost Savings

### **Customer Support**

 Real People Available to Answer Questions

## No Refrigeration or Special Storage Needed