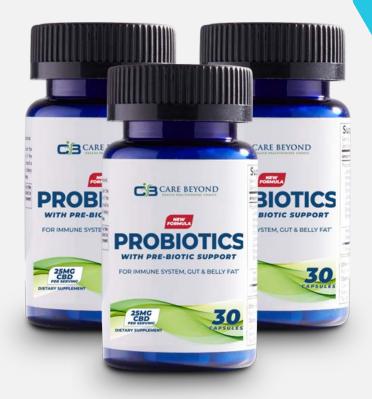

## UNIQUE PREBIOTIC AND PROBIOTIC BLEND SUPPORTS GUT, ENDOCANNABINOID, IMMUNE SYSTEM WHILE REDUCING BELLY FAT

### **Probiotics**

- 10 Unique Strains for a Healthy Gut Microbiome
- Organic Rice & Inulin for Prebiotic Nutrition
- Pure CBD Isolate 25mg

20 Billion CFU
Of 10 Strains of Probiotic Microbes