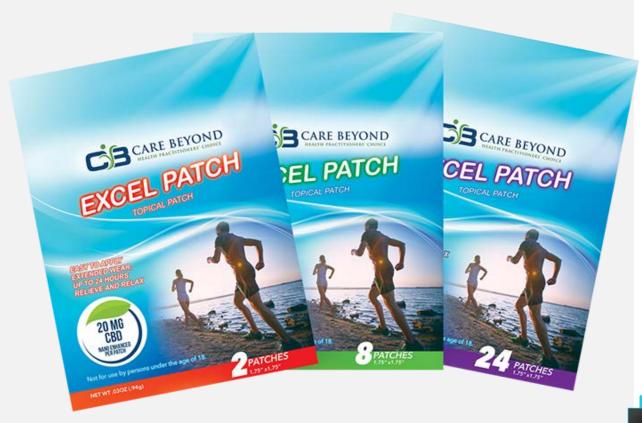

#### **Excel Patch**

- 20mg Nano-enhanced pure CBD isolate
- Small enough to absorb systemically through pores
- Bioavailability comparable to 200mg of oral or sublingual CBD oil

NANO-ENHANCED CBD PATCH FOR LOCAL AND SYSTEMIC ENDOCANNABINOID SUPPORT