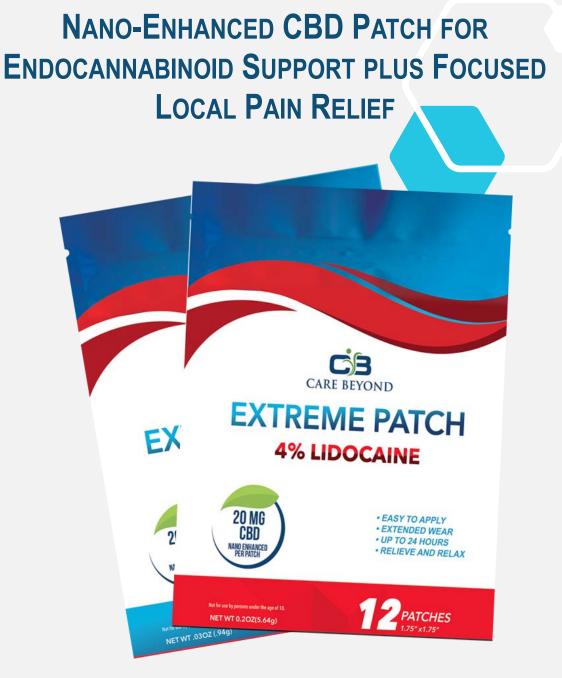

### **Extreme Patch**

- 20mg Nano-enhanced pure CBD isolate PLUS 4% Lidocaine
- Small enough to penetrate deeply through pores
- Localized pain relief and CBD systemic absorption