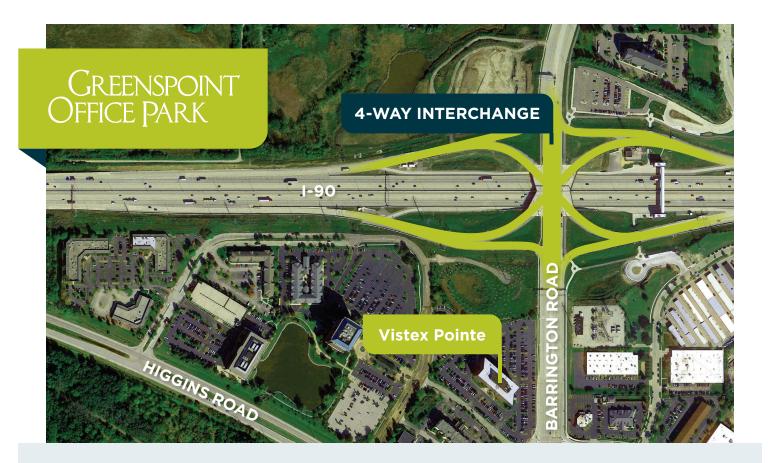

# **PROPERTY HIGHLIGHTS**

- + LEED Gold Certified
- + Located at the new I-90 and Barrington Road four-way interchange
- + Adjacent to hotels and surrounded by numerous restaurants and retail
- + New hardscaped outdoor patio
- + On-site amenities include a conference center, food service, and property management
- + Upgraded lobby and common areas