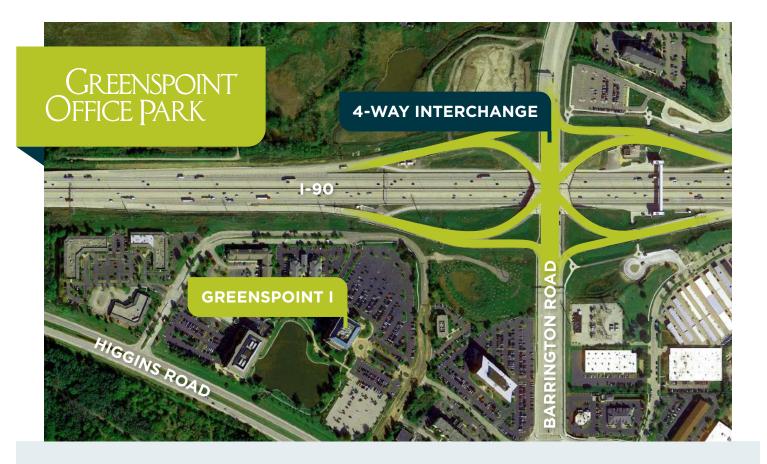

## Greenspoint Office Park

### **PROPERTY HIGHLIGHTS**

- + Located at the new I-90 and Barrington Rd four-way interchange
- + Executive underground heated parking
- New hardscaped outdoor plaza overlooking a 3-acre pond
- + Recently added Building Conference Facility and Fitness Center
- Adjacent to hotels and surrounded by numerous restaurants and retail
- + On-site property management
- + Building top signage available with 170,000 vehicles per day
- + Upgraded lobby and common areas
- + Beautiful Forest Preserve views
- + LEED Gold Certified