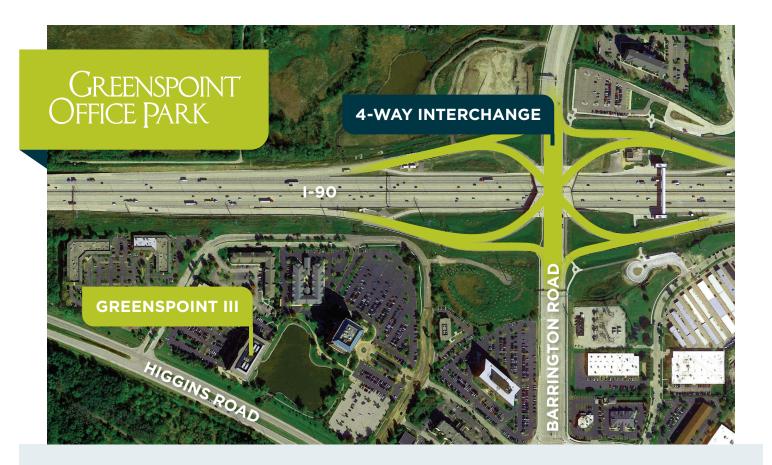

### PROPERTY HIGHLIGHTS

- + Built in 2000
- + LEED Certified—Silver
- + Located at Jane Addams Memorial Tollway (I-90) and Barrington Road four-way interchange
- + On-site amenities include food service and property management
- + Prominent building façade signage—highly visible to over 160,000 vehicles on a daily basis
- + Structured Parking
- + Highly efficient floor plate with minimal add-on factor
- + Outdoor terrace overlooking a 3-acre pond