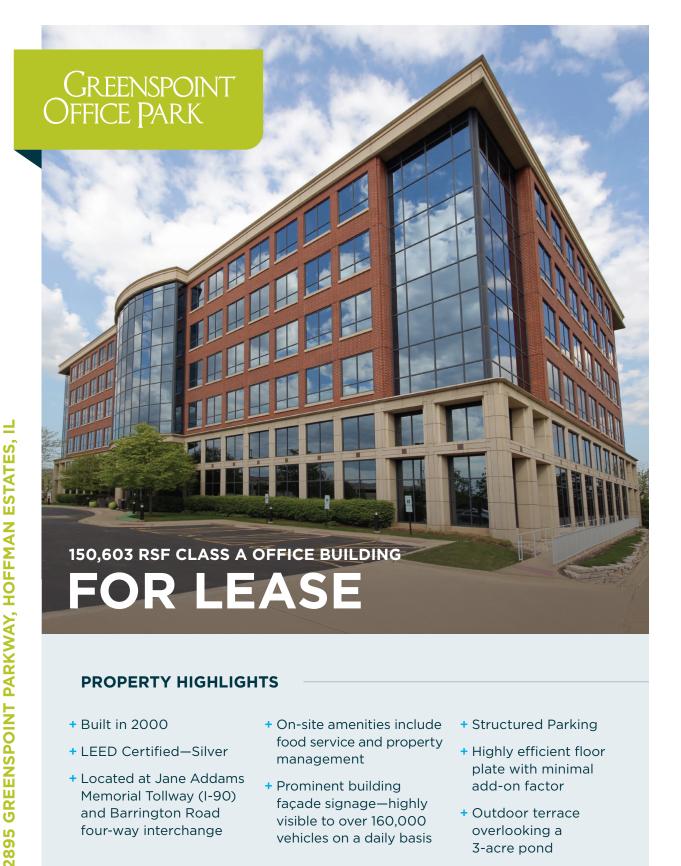

### PROPERTY HIGHLIGHTS

- + Built in 2000
- + LEED Certified—Silver
- + Located at Jane Addams Memorial Tollway (I-90) and Barrington Road four-way interchange
- + On-site amenities include food service and property management
- + Prominent building façade signage—highly visible to over 160,000 vehicles on a daily basis
- + Structured Parking
- + Highly efficient floor plate with minimal add-on factor
- + Outdoor terrace overlooking a 3-acre pond