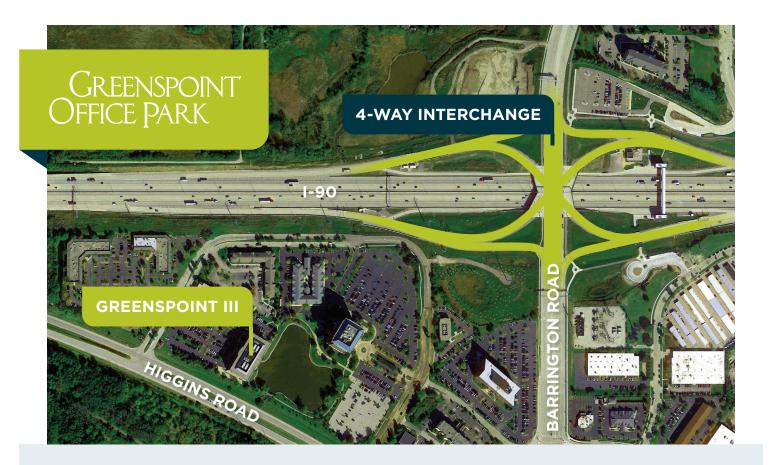

## **PROPERTY HIGHLIGHTS**

- + Corporate HQ Quality **Existing Conditions**
- + Two full floors available totaling 53,086 RSF
- + Lobby renovations recently completed
- + Structured parking
- + Building top signage available with 170,000+ vehicles per day
- + Located at the new I-90 and Barrington Road four-way interchange
- + On-site food service and property management
- + Hardscaped outdoor plaza overlooking a 3-acre pond
- + Beautiful forest preserve views
- + LEED Gold Certified