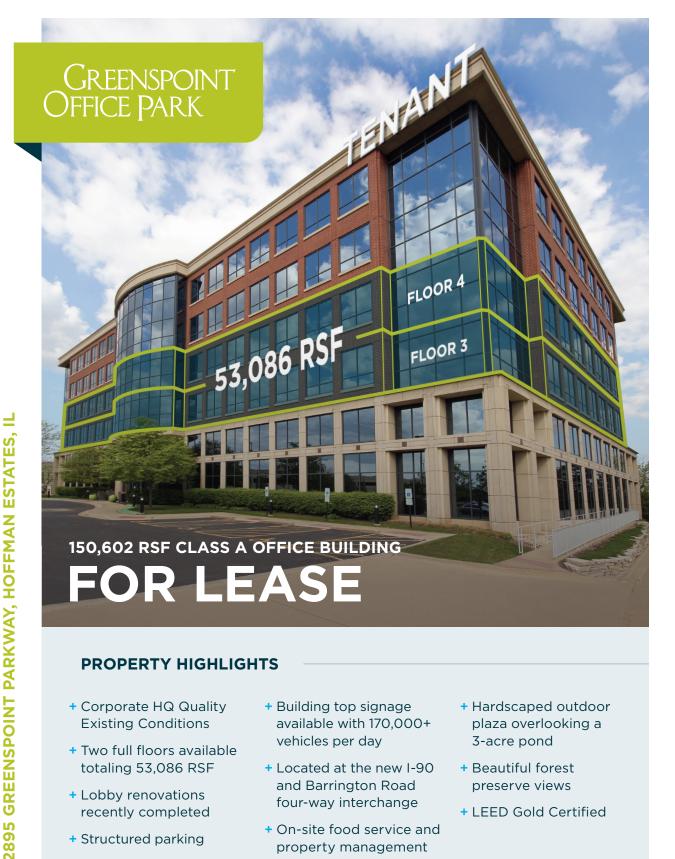

## **PROPERTY HIGHLIGHTS**

- + Corporate HQ Quality **Existing Conditions**
- + Two full floors available totaling 53,086 RSF
- + Lobby renovations recently completed
- + Structured parking
- + Building top signage available with 170,000+ vehicles per day
- + Located at the new I-90 and Barrington Road four-way interchange
- + On-site food service and property management
- + Hardscaped outdoor plaza overlooking a 3-acre pond
- + Beautiful forest preserve views
- + LEED Gold Certified