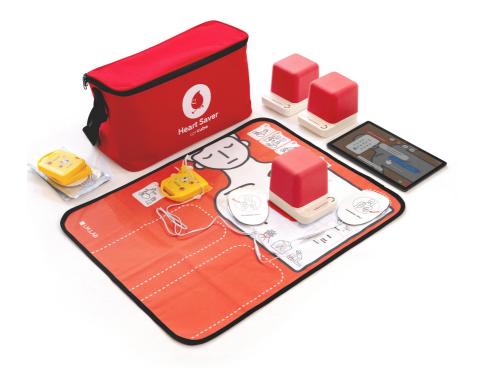

## Package for teachers, Teacher's Pack

Freely configure with cubes, mini AED trainers, and tablet PCs according to your needs. With the Teachers Pack, mobile education is no problem.

#### **Basic Package**

- cprCUBE PRO × 3
- mini AED Trainer × 3
- Scenario mat × 3
- · Dedicated bag × 1
- Tablet PC × 1 (Optional)
- \* Inquire separately for configuration changes