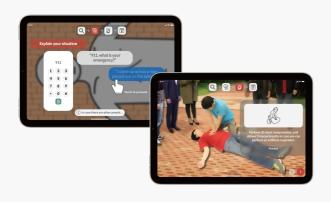

#### Scenario mode

Interactive education is possible through a touch interface, allowing for highly focused learning of the CPR process.