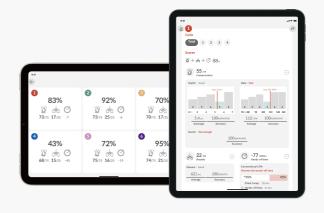

#### Feedback mode

Evaluate the CPR learning process in real-time using sensors, and store results individually for easy review and management.

## Choose according to your educational needs

| Components                          | Cprcube 2 <sup>nd</sup> generation | Cprcube PRO Generation 3 |
|-------------------------------------|------------------------------------|--------------------------|
| Cube Hardware Feedback              | Bottom 3-sided LED                 | Side LED Indicator       |
| Scenario Mat                        | Basic                              | Premium                  |
| Scenario Cards                      | <b>~</b>                           |                          |
| CPRplus Application                 |                                    | ~                        |
| Real-time Result Saving and Sharing |                                    | ~                        |
| Package Expansion (Sold Separately) |                                    |                          |
| Dedicated Bag                       |                                    | <b>✓</b>                 |
| mini AED Trainer                    |                                    | <b>✓</b>                 |
| Tablet PC                           |                                    | <b>✓</b>                 |
| SoftwareExpansion                   |                                    |                          |
| CPR Class                           |                                    | <b>✓</b>                 |
| CPR Station                         |                                    | ~                        |
| CPR Student/Instructor              |                                    | <b>~</b>                 |