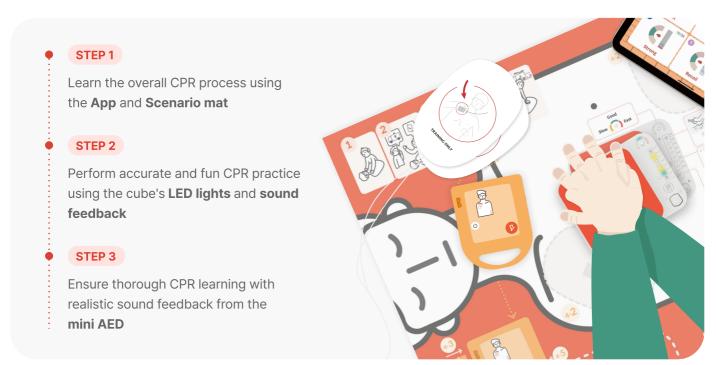

## From app-based simulations to quantitative assessments

Choose modes based on educational goals to enrich your teaching content.

#### Scenario mode

Interactive education is possible through a touch interface, allowing for highly focused learning of the CPR process.

#### Feedback mode

Evaluate the CPR learning process in real-time using sensors, and store results individually for easy review and management.