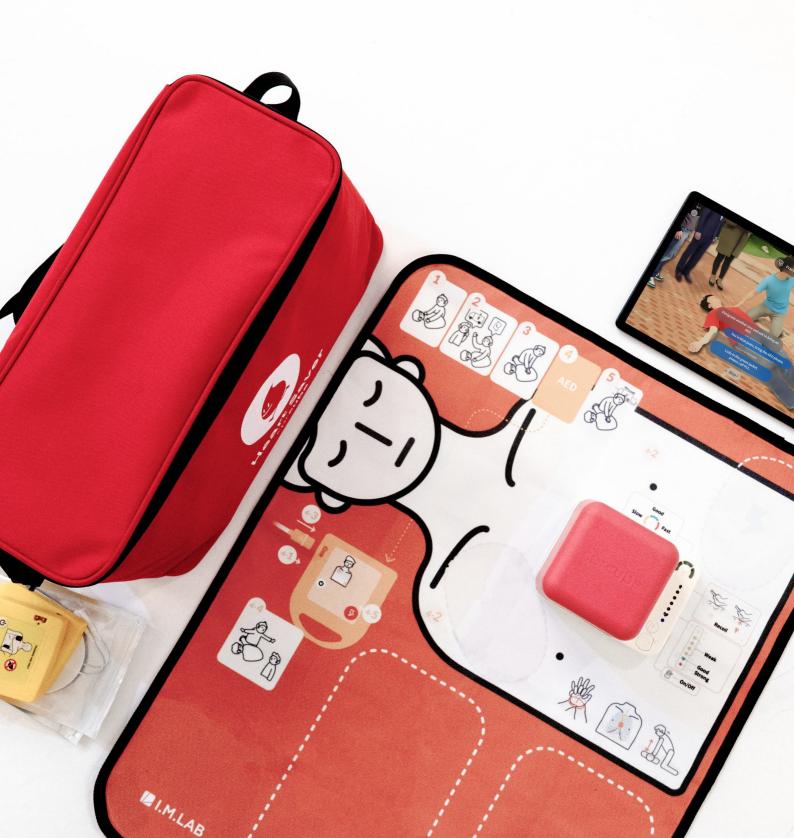

## **Complete High-Quality CPR Training from Start to Finish**

With the introduction of the mini AED trainer, you can learn the entire CPR process in depth.

## Package for teachers, Teacher's Pack

Freely configure with cubes, mini AED trainers, and tablet PCs according to your needs. With the Teachers Pack, mobile education is no problem.

#### **Basic Package**

- cprCUBE PRO × 3
- mini AED Trainer × 3
- Scenario mat × 3
- · Dedicated bag × 1
- Tablet PC × 1 (Optional)
- \* Inquire separately for configuration changes