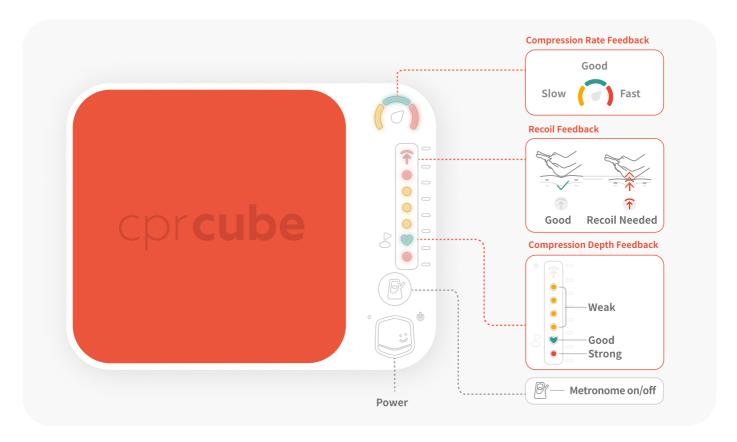

## **Completely New LED Feedback**

The LED feedback has been moved next to the compression area, allowing you to understand chest compression quality more easily and intuitively than before. It includes real-time sound feedback on compression success/failure, depth, recoil, speed, and combos, along with a metronome guide.