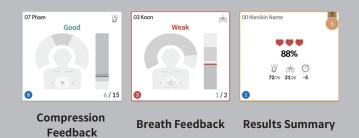

#### **Quantitative Real-time Feedback UI**

**CPR class** provides an effective feedback UI that allows you to quickly assess the CPR performance of trainees at a glance. At the end of each session, it succinctly scores and displays the data for each trainee.

## Feedback Mode

Feedback mode displays real-time feedback of CPR performed, and detailed results of each student are shown at the end of training session.

Quantitative real-time feedback data allows for detailed guidance of trainees. you can instantly review or export selected result data according to your preferences.