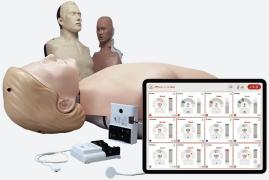

#### CPR class + CPR add-on kit

The CPR add-on kit is a sensor kit that, when attached to a dummy manikin, transforms it into a manikin with real-time feedback support. You can connect it to the support manikin you have in your CPR class.