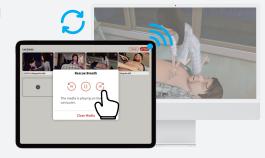

## Using Media for Education on the Course Main Page

Register Frequently Used Media on the Home Screen

Pre-register PDF or video media content necessary for education in **CPR class** and conveniently access them from the home screen.

Synchronized Media Control

The playing video can be controlled from the instructor's tablet as well.