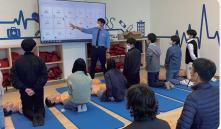

Case photos of public safety experiential education institutions and firefighting training institutions in South Korea