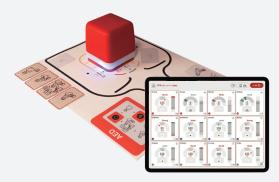

#### CPR class + cprcube PRO

The cprcube PRO is compact and lightweight, making it easy to manage. Additionally, it comes with basic CPR training content. Connect the cprcube PROs to the CPR class for a streamlined and immersive educational expreicence.