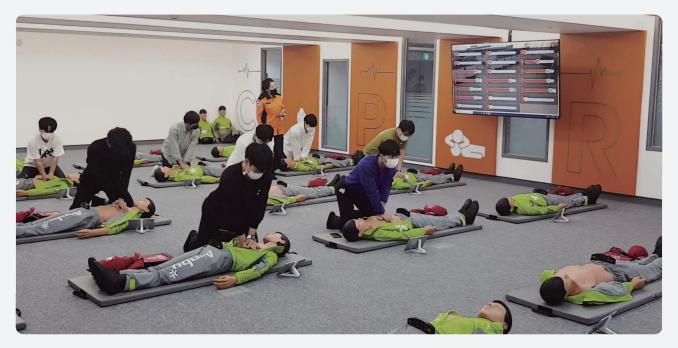

## **Convenient Optimization Across Various Environments**

The screen size is automatically optimized to fit various display environments such as TV, projector, monitor, laptop, etc.

You can set up a CPR training facility that is optimized according to the required scale and budget.

Case photos of public safety experiential education institutions and firefighting training institutions in South Korea