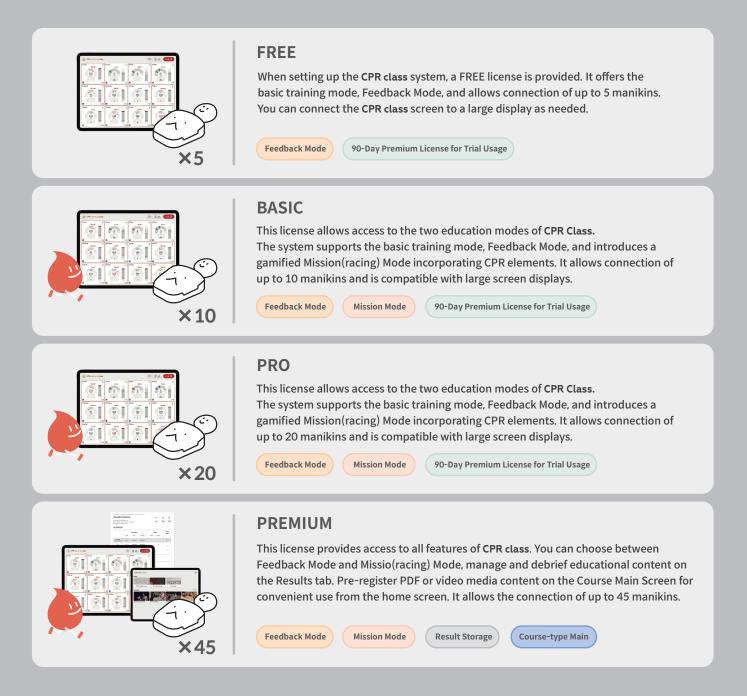

## **CPR class License Types**

The CPR class licenses come in four types.

Choose the license type based on the features you need, such as maximum connected manikins, racing mode, result storage, course-type main screen, tailored to your desired educational environment.