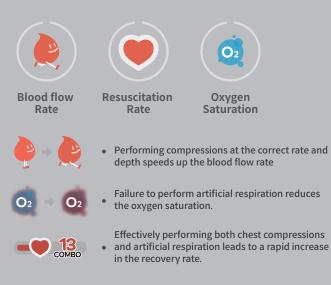

### **Game Results Itemized Ranking**

You can compare rankings for each element, including resuscitation rate, blood flow rate, oxygen saturation, compression combo, and more, not just limited to the resuscitation rate.