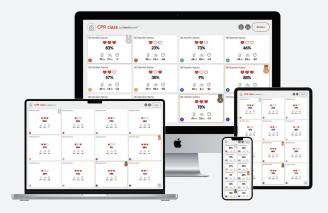

## Seamless Device Integration and Synchronized Session Output Among Instructors

**CPR class** can simultaneously display screens optimized for various devices, and with a router setup, it synchronizes all connected instructor devices to operate sessions. Instructors can check the ongoing sessions from their respective devices at any location on the education site through the linked devices.