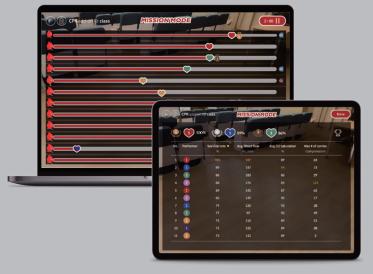

## Gamification (Mission mode)

Mission mode gamifies CPR elements by allowing participants to compete with each other. Participants can select measurement criteria and time limits to engage in friendly competition.

### **Game Results Itemized Ranking**

You can compare rankings for each element, including resuscitation rate, blood flow rate, oxygen saturation, compression combo, and more, not just limited to the resuscitation rate.