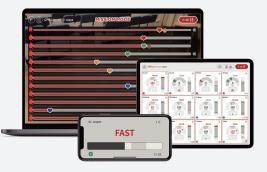

#### **Quantitative Real-time Feedback UI**

**CPR class** provides an effective feedback UI that allows you to quickly assess the CPR performance of trainees at a glance. At the end of each session, it succinctly scores and displays the data for each trainee.

## Feedback Mode

Feedback mode displays real-time feedback of CPR performed, and detailed results of each student are shown at the end of training session.

Quantitative real-time feedback data allows for detailed guidance of trainees. you can instantly review or export selected result data according to your preferences.

### **Game Results Itemized Ranking**

You can compare rankings for each element, including resuscitation rate, blood flow rate, oxygen saturation, compression combo, and more, not just limited to the resuscitation rate.