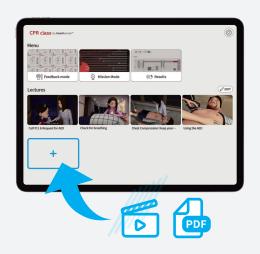

## Using Media for Education on the Course Main Page

Register Frequently Used Media on the Home Screen

Pre-register PDF or video media content necessary for education in **CPR class** and conveniently access them from the home screen.

Synchronized Media Control

The playing video can be controlled from the instructor's tablet as well.