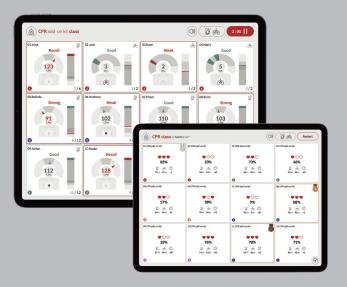

#### **Quantitative Real-time Feedback UI**

**CPR class** provides an effective feedback UI that allows you to quickly assess the CPR performance of trainees at a glance. At the end of each session, it succinctly scores and displays the data for each trainee.

## Feedback Mode

Feedback mode displays real-time feedback of CPR performed, and detailed results of each student are shown at the end of training session.

Quantitative real-time feedback data allows for detailed guidance of trainees. you can instantly review or export selected result data according to your preferences.

### **Game Results Itemized Ranking**

You can compare rankings for each element, including resuscitation rate, blood flow rate, oxygen saturation, compression combo, and more, not just limited to the resuscitation rate.