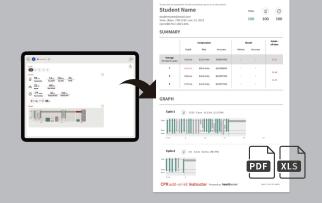

### **Exporting Result Data**

You can select specific trainees from the session results cell and export detailed results in your preferred file format. Additionally, you can print evaluation sheets and certificates for debriefing purposes.