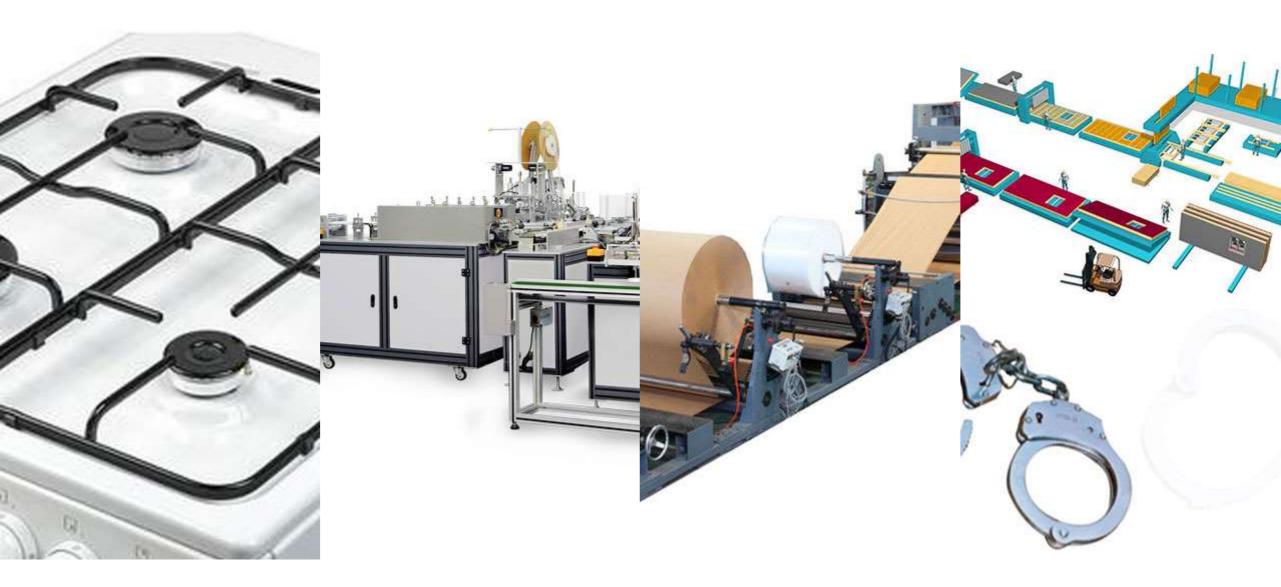

### **SLITTING LINE**

| Tyre         |     |
|--------------|-----|
| Recycling Li | ine |

**Oxygen** Filling Line **Brick** Production Line **Gypsum Board** Production Line

Gas Cooker Production Line **Medical Mask** Production Line Paper Bag Production Line Handcuffs Production Line