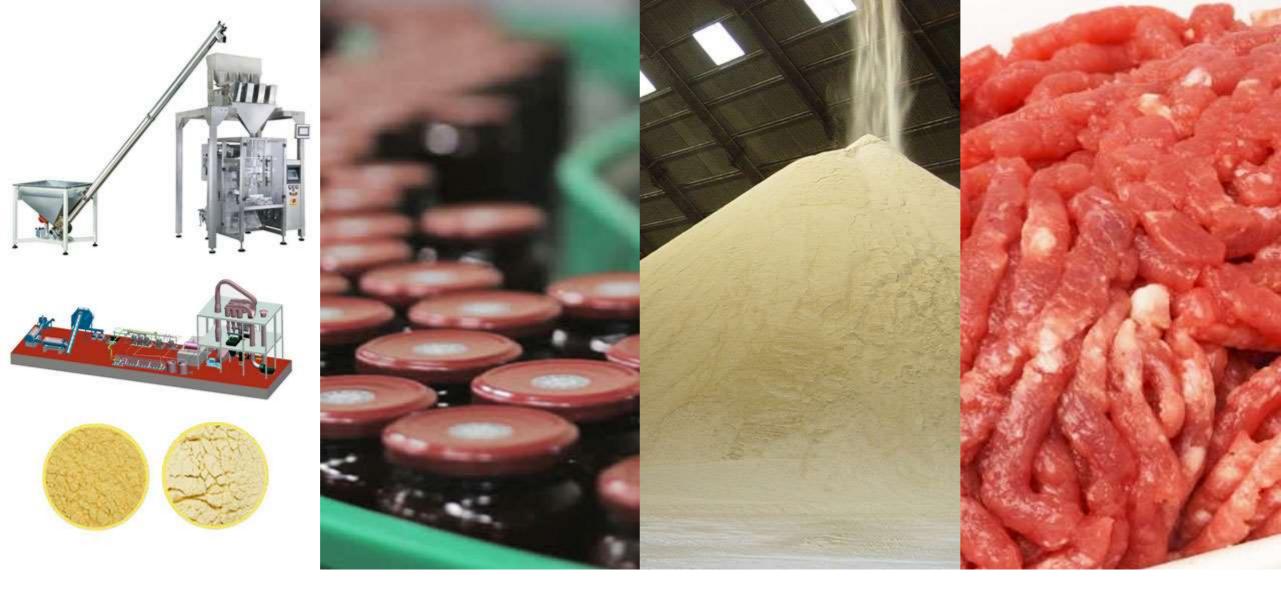

## FOOD PROCESSING MACHINERY & LINES

### **Starch** Production Line

**Jam** Production Line **Sugar** Production Line **Meat** Processing Line