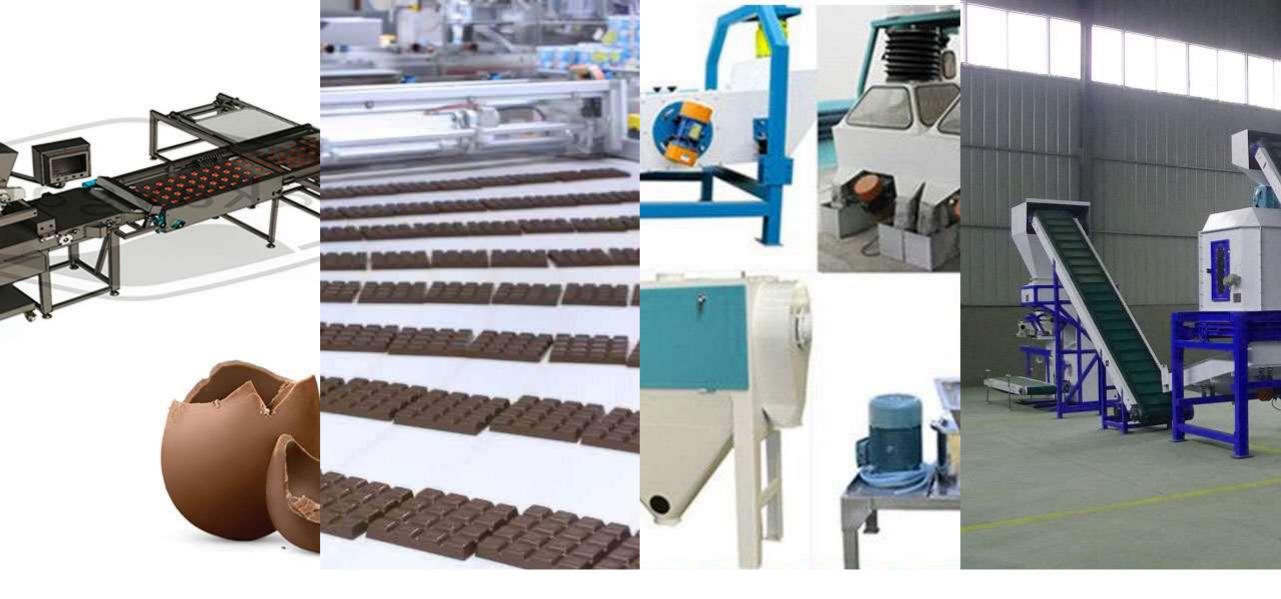

## FOOD PROCESSING MACHINERY & LINES

#### **Hollow Chocolate**

Processing Line

**Chocolate** Production Line **Lentil** Processing Line Animal Feed Production Line