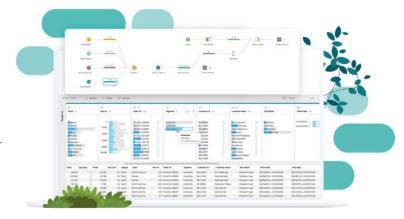

## **TABLEAU PREP**

Combine, shape, and clean your data faster

Tableau Prep Builder provides a modern approach to data preparation, making it easier and faster to combine, shape, and clean data for analysis within Tableau.

#### Tableau Prep capabilities

A complete picture of your data

Connect to more data

Open the door for collaboration

See immediate results