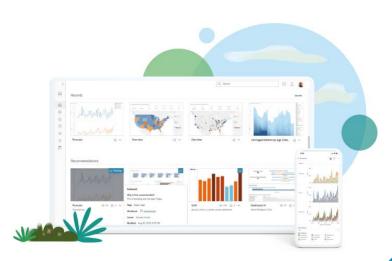

#### **TABLEAU SERVER**

Governed self-service analytics at scale

Empower your business with the freedom to explore data in a trusted environment, without limiting them to predefined questions, wizards, or chart types.

Deploy with unmatched

Tableau Server capabilities

## **TABLEAU CLOUD**

Empower smarter decisions with fast, flexible, easy analytics

As a fast, flexible, easy-to-use self-service platform designed to fit your enterprise architecture, it streamlines the power of data to make people faster and more confident decision makers from anywhere.

Tableau Cloud capabilities

smarter decisions

Integrate data insights where you work

Scale fast with easy and secure Deliver trust in the data