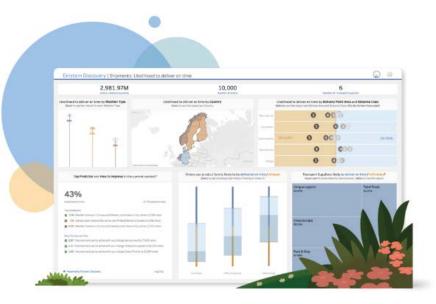

## Discover, connect, and trust your analytics data

Find a variety of analytics options according to your business needs.

### Tableau Desktop capabilities

### **TABLEAU DESKTOP**

#### Insights at the speed of business

With an intuitive drag and drop interface, you can uncover the hidden insights you need to make impactful business decisions faster, even when you are offline.

Power real-time data