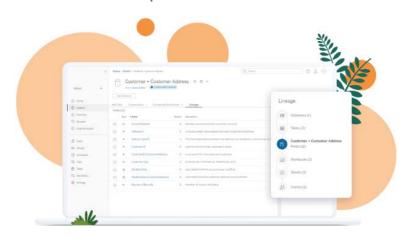

## **TABLEAU PREP**

Combine, shape, and clean your data faster

Tableau Prep Builder provides a modern approach to data preparation, making it easier and faster to combine, shape, and clean data for analysis within Tableau.

#### Tableau Prep capabilities

A complete picture of your data

Connect to more data

Open the door for collaboration

See immediate results