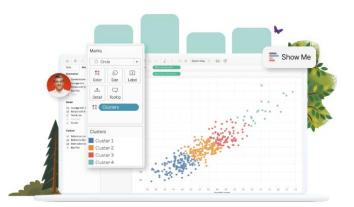

### Tableau Desktop capabilities

### **TABLEAU DESKTOP**

#### Insights at the speed of business

With an intuitive drag and drop interface, you can uncover the hidden insights you need to make impactful business decisions faster, even when you are offline.

Power real-time data

Get faster, deeper insights

Drive smarter decisions

Share and collaborate,