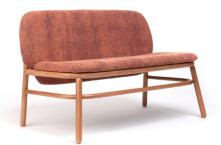

# MODELS:

| Low Back Lounge Chair Wood                | High Back Lounge Chair Wood                   |                                           | High Back Sofa Wood                           |
|-------------------------------------------|-----------------------------------------------|-------------------------------------------|-----------------------------------------------|
| ON-LAN500                                 | ON-LAN550                                     | ON-LAN600                                 | ON-LAN650                                     |
| W: 23.6"<br>D: 24"<br>H: 28"<br>SH: 16.1" | W: 23.6"<br>D: 24.8"<br>H: 32.7"<br>SH: 16.1" | W: 43.3"<br>D: 24"<br>H: 28"<br>SH: 16.1" | W: 43.3"<br>D: 24.8"<br>H: 32.7"<br>SH: 16.1" |

**Bench Wood** 