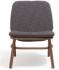

### Lana Wood

The Lana Collection in wood is the product of artisanal woodworking coupled with an appreciation for contemporary design. Built to bring people together, the cozy, residential feel of the Lana Chair, Sofa, and Ottoman bring charm and comfort to any space.

Ideal for hospitality environments and equally at home in casual workspaces, the Lana Collection is a small-scale solution for engaging lounge settings.

# MODELS:

| Low Back Lounge Chair Wood                | High Back Lounge Chair Wood                   |                                           | High Back Sofa Wood                           |
|-------------------------------------------|-----------------------------------------------|-------------------------------------------|-----------------------------------------------|
| ON-LAN500                                 | ON-LAN550                                     | ON-LAN600                                 | ON-LAN650                                     |
| W: 23.6"<br>D: 24"<br>H: 28"<br>SH: 16.1" | W: 23.6"<br>D: 24.8"<br>H: 32.7"<br>SH: 16.1" | W: 43.3"<br>D: 24"<br>H: 28"<br>SH: 16.1" | W: 43.3"<br>D: 24.8"<br>H: 32.7"<br>SH: 16.1" |