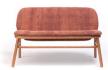

**Bench Wood** 

#### N. I. ANIZOO ON I. ANIO

| ON-LAN700                        | ON             | ON-LAN800 |  |  |
|----------------------------------|----------------|-----------|--|--|
| W: 21.7"<br>D: 17.7"<br>H: 17.3" | W:<br>D:<br>H: |           |  |  |