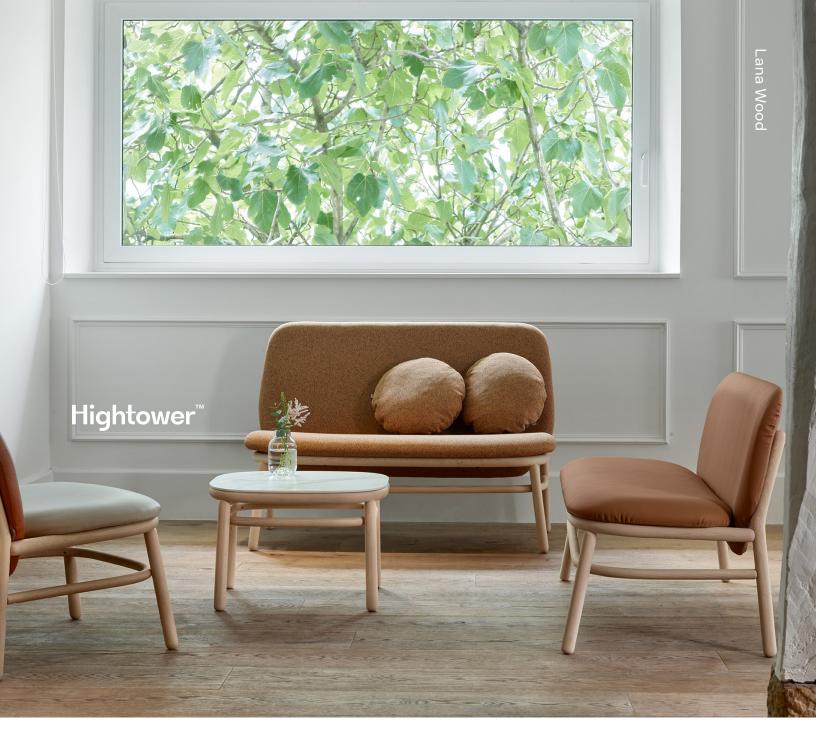

### Lana Wood

The Lana Collection in wood is the product of artisanal woodworking coupled with an appreciation for contemporary design. Built to bring people together, the cozy, residential feel of the Lana Chair, Sofa, and Ottoman bring charm and comfort to any space.

Ideal for hospitality environments and equally at home in casual workspaces, the Lana Collection is a small-scale solution for engaging lounge settings.

# MODELS:

| Low Back Lounge Chair Wood                | High Back Lounge Chair Wood                   |                                           | High Back Sofa Wood                           |
|-------------------------------------------|-----------------------------------------------|-------------------------------------------|-----------------------------------------------|
| ON-LAN500                                 | ON-LAN550                                     | ON-LAN600                                 | ON-LAN650                                     |
| W: 23.6"<br>D: 24"<br>H: 28"<br>SH: 16.1" | W: 23.6"<br>D: 24.8"<br>H: 32.7"<br>SH: 16.1" | W: 43.3"<br>D: 24"<br>H: 28"<br>SH: 16.1" | W: 43.3"<br>D: 24.8"<br>H: 32.7"<br>SH: 16.1" |