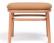

### Ottoman Wood

#### N. I. ANIZOO ON I. ANIO

| ON-LAN700                        | ON             | ON-LAN800 |  |  |
|----------------------------------|----------------|-----------|--|--|
| W: 21.7"<br>D: 17.7"<br>H: 17.3" | W:<br>D:<br>H: |           |  |  |