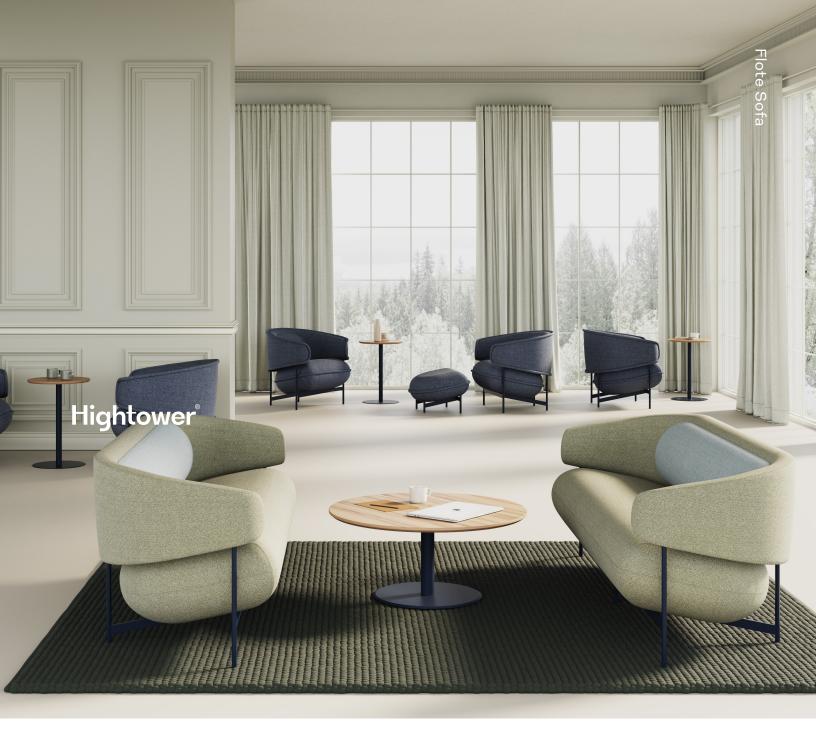

## Flote Sofa

With a generous seat and enough room for 3 adults, Flote Sofa brings comfort and high design to group settings. Inspired by the support, comfort, and ease of relaxing in a simple pool float, this collection brings an instant sense of relief and lightness to any user. The embracing curves, extended lumbar support, and inspiring details will make this a sofa no passerby can resist.