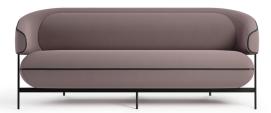

## MODELS:

For the most up-to-date product information, please visit hightoweraccess.com.

| Flote<br>Sofa  |                        |                | Flote Sofa<br>with Welt |                | Flote Sofa with<br>Contrasting Welt |                | Flote Sofa with Zipper |  |
|----------------|------------------------|----------------|-------------------------|----------------|-------------------------------------|----------------|------------------------|--|
| HTFTSF100      |                        | HTFTSF200      |                         | HTFTSF250      |                                     | HTFTSF300      |                        |  |
| W:<br>D:<br>H: | 83.25"<br>31.5"<br>31" | W:<br>D:<br>H: | 83.25"<br>31.5"<br>31"  | W:<br>D:<br>H: | 83.25"<br>31.5"<br>31"              | W:<br>D:<br>H: | 83.25"<br>31.5"<br>31" |  |
|                |                        |                |                         |                |                                     |                |                        |  |