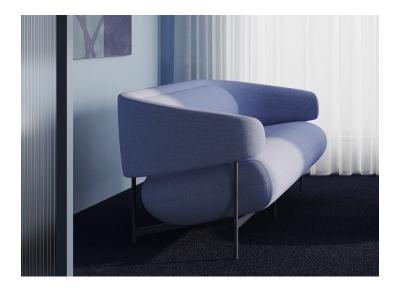

## Flote Sofa

With a generous seat and enough room for 3 adults, Flote Sofa brings comfort and high design to group settings. Inspired by the support, comfort, and ease of relaxing in a simple pool float, this collection brings an instant sense of relief and lightness to any user. The embracing curves, extended lumbar support, and inspiring details will make this a sofa no passerby can resist.