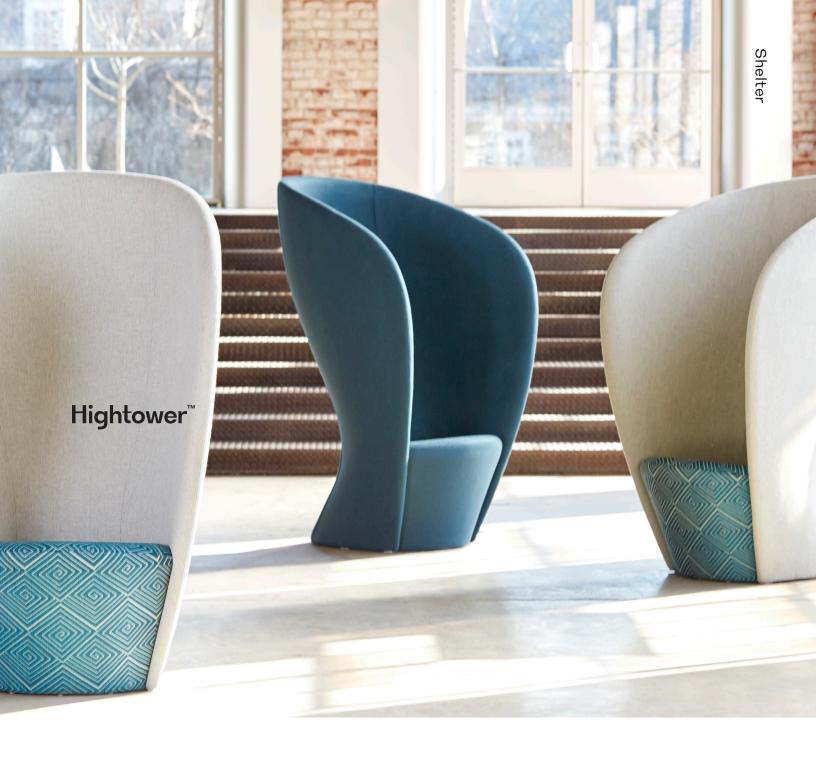

## Shelter

Shelter is a high profile lounge chair centered around comfort and privacy. Used in a cluster or as a stand alone piece, the high back form of Shelter automatically creates a sense of seclusion. When used in tandem and facing each other, users will experience a unique sense of privacy in their conversation due to the shape of the back.