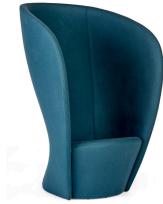

## Shelter

Shelter is a high profile lounge chair centered around comfort and privacy. Used in a cluster or as a stand alone piece, the high back form of Shelter automatically creates a sense of seclusion. When used in tandem and facing each other, users will experience a unique sense of privacy in their conversation due to the shape of the back.

## Lounge Chair

Lounge Chair with Swivel

| GZ7950                                          | GZ7950S                                         |
|-------------------------------------------------|-------------------------------------------------|
| W: 33.75"<br>D: 32.5"<br>H: 52.5"<br>SH: 16.25" | W: 33.75"<br>D: 32.5"<br>H: 52.5"<br>SH: 16.25" |
|                                                 |                                                 |