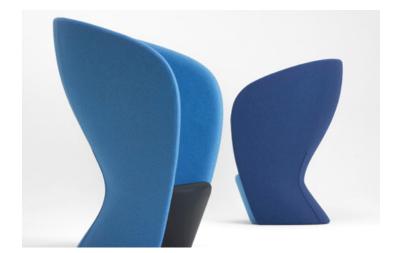

## Shelter

Shelter is a high profile lounge chair centered around comfort and privacy. Used in a cluster or as a stand alone piece, the high back form of Shelter automatically creates a sense of seclusion. When used in tandem and facing each other, users will experience a unique sense of privacy in their conversation due to the shape of the back.