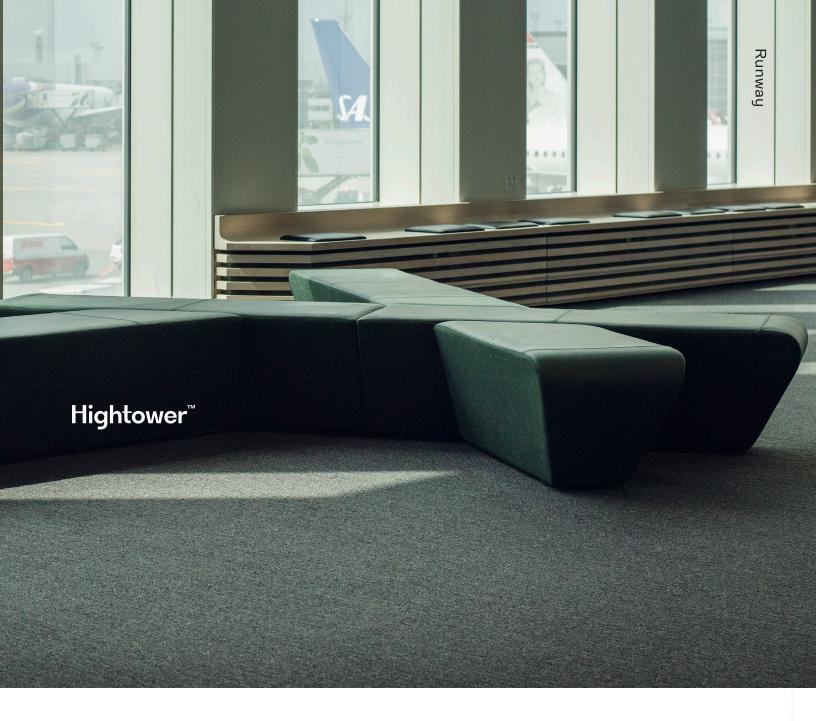

## Runway

Ideal for public spaces, Runway's universal units can be configured in endless variations to suit your specific needs. Designed by Busk + Hertzog, their signature stitching details and unique canted angles add an unexpected element to the series' dynamic and crowd-pleasing adaptability.