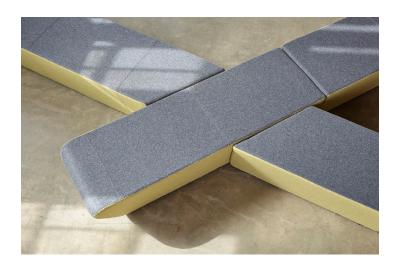

## Runway

Ideal for public spaces, Runway's universal units can be configured in endless variations to suit your specific needs. Designed by Busk + Hertzog, their signature stitching details and unique canted angles add an unexpected element to the series' dynamic and crowd-pleasing adaptability.





## MODELS:

| 2-Unit Base Set                     | Extension                          | Right-Side Facing<br>Small Addition | Left-Side Facing<br>Small Addition |
|-------------------------------------|------------------------------------|-------------------------------------|------------------------------------|
| GZ8000                              | GZ8001                             | GZ8002                              | GZ8003                             |
| L: 118"<br>W: 19.75"<br>SH: 17"     | L: 53.25"<br>W: 19.75"<br>SH: 17"  | L: 41.25"<br>W: 19.75"<br>SH: 17"   | L: 41.25"<br>W: 19.75"<br>SH: 17"  |
|                                     |                                    |                                     |                                    |
| Right-Side Facing<br>Lar