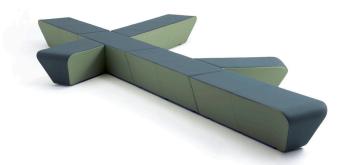

## MODELS:

| 2-Unit Base Set                     | Extension                          | Right-Side Facing<br>Small Addition | Left-Side Facing<br>Small Addition |
|-------------------------------------|------------------------------------|-------------------------------------|------------------------------------|
| GZ8000                              | GZ8001                             | GZ8002                              | GZ8003                             |
| L: 118"<br>W: 19.75"<br>SH: 17"     | L: 53.25"<br>W: 19.75"<br>SH: 17"  | L: 41.25"<br>W: 19.75"<br>SH: 17"   | L: 41.25"<br>W: 19.75"<br>SH: 17"  |
|                                     |                                    |                                     |                                    |
| Right-Side Facing<br>Large Addition | Left-Side Facing<br>Large Addition |                                     |                                    |
| GZ8003                              | GZ8004                             |                                     |                                    |
| L: 78.75"<br>W: 19.75"<br>SH: 17"   | L: 78.75"<br>W: 19.75"<br>SH: 17"  |                                     |                                    |
|                                     |                                    |                                     |                                    |