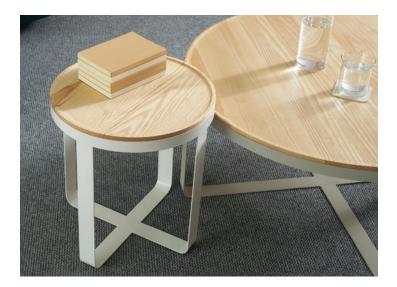

## **Ribbon Tables**

These playful side and coffee tables, available in both round and pill shaped, provide the perfect accent to an entire office or just an armchair. They're lightweight, making them easy to cluster for visual impact, nest for added tabletop space or move for individual use. The recycled steel base adds an industrial touch while the dished wood top softens the overall look. Choose from ash or walnut on top and a variety of powder coat colors for the base.