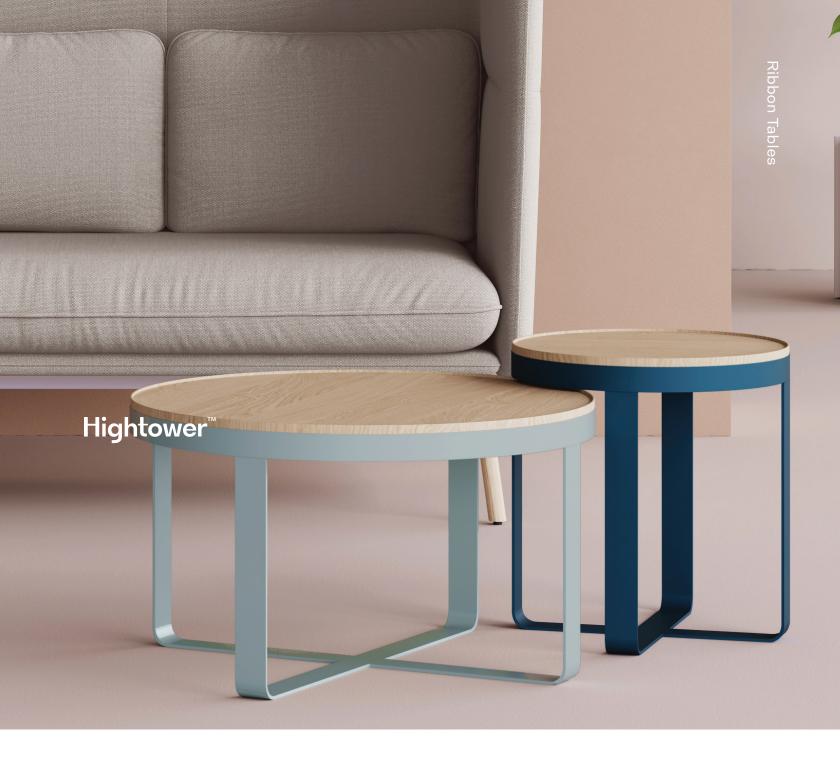

## **Ribbon Tables**

These playful side and coffee tables, available in both round and pill shaped, provide the perfect accent to an entire office or just an armchair. They're lightweight, making them easy to cluster for visual impact, nest for added tabletop space or move for individual use. The recycled steel base adds an industrial touch while the dished wood top softens the overall look. Choose from ash or walnut on top and a variety of powder coat colors for the base.