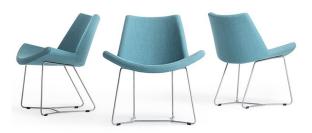

## Lotus

Named for the resemblance to the floating leaves of a blooming Lotus flower, and probably the most auspicious yoga pose, the Lotus position evokes calm and is the preferred position for contemplation. Tight design lines are blended with a soft, poetic impression that generates harmony and balance in the room. Available with stainless steel sled or swivel base with auto-return standard.

## MODELS:

| Sled Lounge                                    | Swivel Lounge                                  |
|------------------------------------------------|------------------------------------------------|
| GZ4000                                         | GZ4500                                         |
| W: 28.5"<br>D: 26.75"<br>H: 30.75"<br>D: 17.5" | W: 28.5"<br>D: 27.75"<br>H: 30.75"<br>D: 17.5" |
|                                                |                                                |