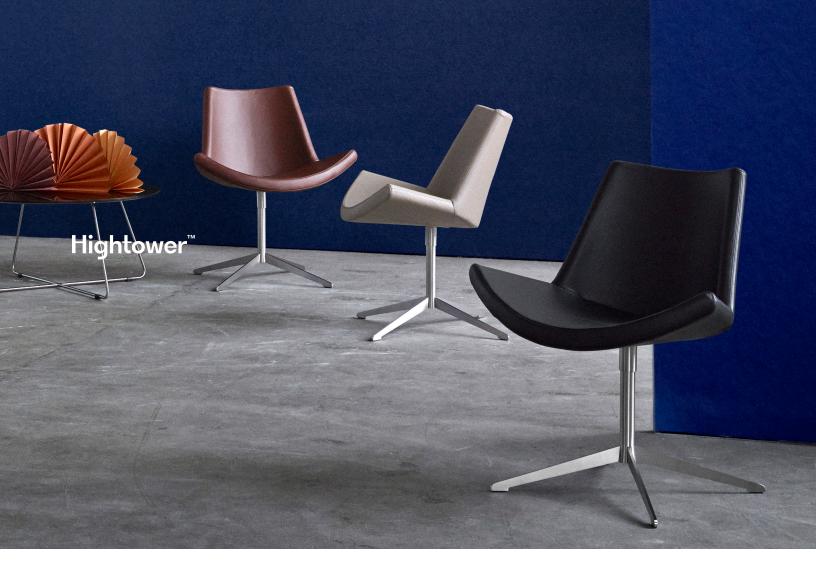

## Lotus

Named for the resemblance to the floating leaves of a blooming Lotus flower, and probably the most auspicious yoga pose, the Lotus position evokes calm and is the preferred position for contemplation. Tight design lines are blended with a soft, poetic impression that generates harmony and balance in the room. Available with stainless steel sled or swivel base with auto-return standard.

## MODELS:

| Sled Lounge                                    | Swivel Lounge                                  |
|------------------------------------------------|------------------------------------------------|
| GZ4000                                         | GZ4500                                         |
| W: 28.5"<br>D: 26.75"<br>H: 30.75"<br>D: 17.5" | W: 28.5"<br>D: 27.75"<br>H: 30.75"<br>D: 17.5" |
|                                                |                                                |