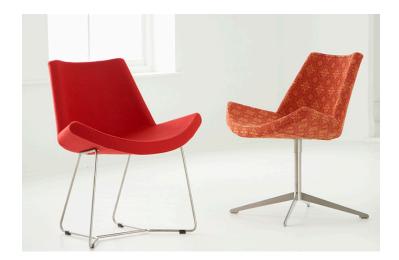

## Lotus

Named for the resemblance to the floating leaves of a blooming Lotus flower, and probably the most auspicious yoga pose, the Lotus position evokes calm and is the preferred position for contemplation. Tight design lines are blended with a soft, poetic impression that generates harmony and balance in the room. Available with stainless steel sled or swivel base with auto-return standard.

## MODELS:

| Sled Lounge                                    | Swivel Lounge                                  |
|------------------------------------------------|------------------------------------------------|
| GZ4000                                         | GZ4500                                         |
| W: 28.5"<br>D: 26.75"<br>H: 30.75"<br>D: 17.5" | W: 28.5"<br>D: 27.75"<br>H: 30.75"<br>D: 17.5" |
|                                                |                                                |