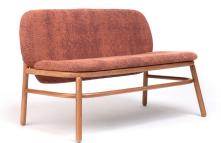

### Lana Wood

The Lana Collection in wood is the product of artisanal woodworking coupled with an appreciation for contemporary design. Built to bring people together, the cozy, residential feel of the Lana Chair, Sofa, and Ottoman bring charm and comfort to any space.

Ideal for hospitality environments and equally at home in casual workspaces, the Lana Collection is a small-scale solution for engaging lounge settings.





### MODELS:

| Low Back Lounge Chair Wood                | High Back Lounge Chair Wood                   | Low Back Sofa Wood                        | High Back Sofa Wood                           |
|-------------------------------------------|-----------------------------------------------|-------------------------------------------|-----------------------------------------------|
| ON-LAN500                                 | ON-LAN550                                     | ON-LAN600                                 | ON-LAN650                                     |
| W: 23.6"<br>D: 24"<br>H: 28"<br>SH: 16.1" | W: 23.6"<br>D: 24.8"<br>H: 32.7"<br>SH: 16.1" | W: 43.3"<br>D: 24"<br>H: 28"<br>SH: 16.1" | W: 43.3"<br>D: 24.8"<br>H: 32.7"<br>SH: 16.1" |
|