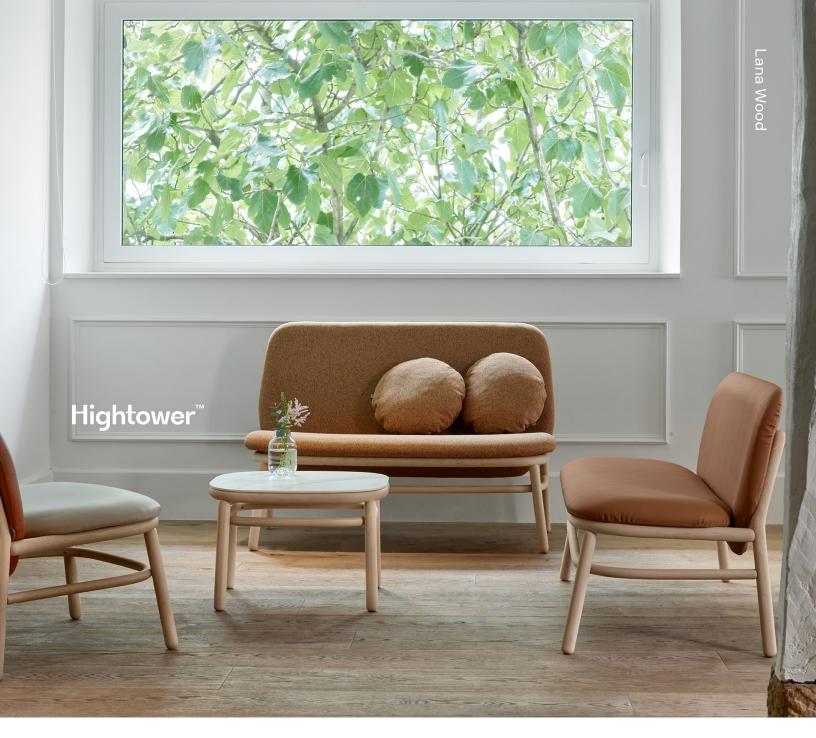

### Lana Wood

The Lana Collection in wood is the product of artisanal woodworking coupled with an appreciation for contemporary design. Built to bring people together, the cozy, residential feel of the Lana Chair, Sofa, and Ottoman bring charm and comfort to any space.

Ideal for hospitality environments and equally at home in casual workspaces, the Lana Collection is a small-scale solution for engaging lounge settings.