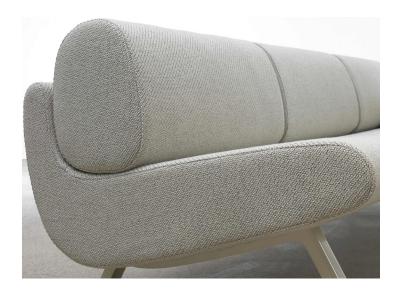

## InDuplo

InDuplo Sofa, designed by Ernst & Jensen, is a comfortable and sculptural soda with modern retro styling. Two- or three-seat options available with lowback or midback. Lacquered aluminum legs available in white or black standard.