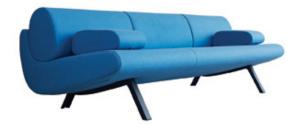

## InDuplo

InDuplo Sofa, designed by Ernst & Jensen, is a comfortable and sculptural soda with modern retro styling. Two- or three-seat options available with lowback or midback. Lacquered aluminum legs available in white or black standard.

## MODELS:

Additional models available on our website.

| Lowback Two-Seat Sofa                        | Lowback Three-Seat Sofa                        | Midback Two-Seat Sofa                       | Midback Three-Seat Sofa                    |
|----------------------------------------------|------------------------------------------------|---------------------------------------------|--------------------------------------------|
| EJ1802                                       | EJ1803                                         | EJ1852                                      | EJ1853                                     |
| W: 59"<br>H: 26.5"<br>D: 33.5"<br>SH: 15.75" | W: 88.5"<br>H: 26.5"<br>D: 33.5"<br>SH: 15.75" | W: 54.25"<br>H: 37"<br>D: 31"<br>SH: 17.25" | W: 78.5"<br>H: 37"<br>D: 31"<br>SH: 17.25" |
|                                              |                                                |                                             |                                            |