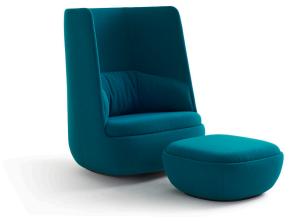

## **Gimbal Highback Rocker**

The Gimbal Highback Lounge Rocker was built with just enough movement to expel energy, allowing for a longer duration of sit. A cure for the common fidgeter, the subtle movement boosts focus, memory and attention, while the highback offers privacy for the perfect heads-down work session.

## MODELS:

For the most up-to-date product information, please visit high toweraccess.com.  $\label{eq:constraint}$ 

| Gimbal Highback Rocker<br>Lounge                       | Gimbal Ottoman                    | Gimbal Headrest            |
|--------------------------------------------------------|-----------------------------------|----------------------------|
| HT4100                                                 | HT4120                            | HT4100HR                   |
| W: 37"<br>H: 48"<br>D: 38.25"<br>SH: 17.75"<br>SD: 24" | H: 13.7"<br>D: 27.75"<br>DIA: 37" | W: 13.5"<br>H: 9"<br>D: 1" |