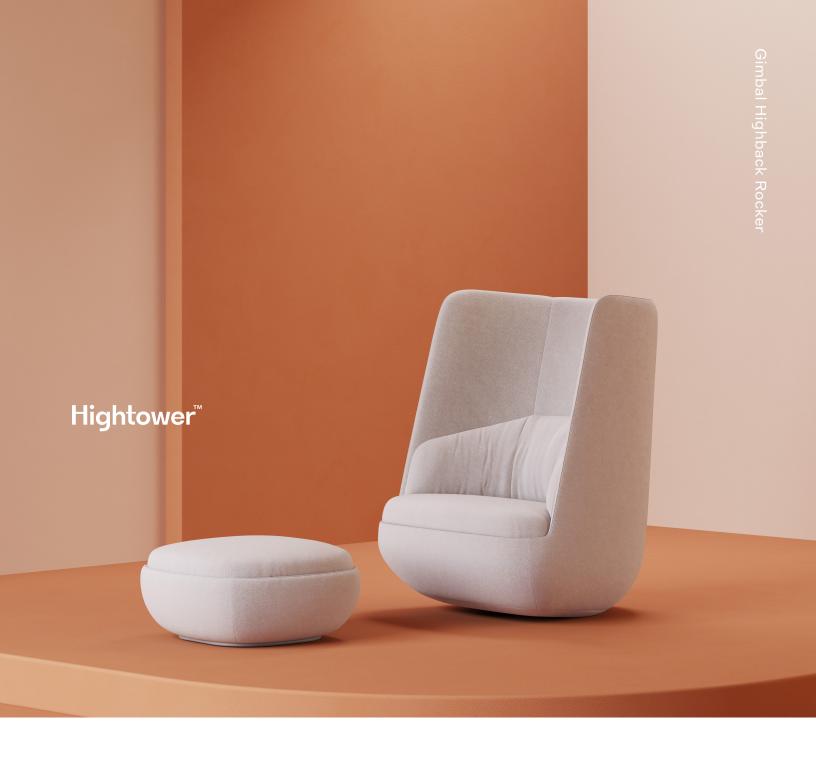

## **Gimbal Highback Rocker**

The Gimbal Highback Lounge Rocker was built with just enough movement to expel energy, allowing for a longer duration of sit. A cure for the common fidgeter, the subtle movement boosts focus, memory and attention, while the highback offers privacy for the perfect heads-down work session.

## MODELS:

For the most up-to-date product information, please visit high toweraccess.com.  $\label{eq:constraint}$ 

| Gimbal Highback Rocker<br>Lounge                       | Gimbal Ottoman                    | Gimbal Headrest            |
|--------------------------------------------------------|-----------------------------------|----------------------------|
| HT4100                                                 | HT4120                            | HT4100HR                   |
| W: 37"<br>H: 48"<br>D: 38.25"<br>SH: 17.75"<br>SD: 24" | H: 13.7"<br>D: 27.75"<br>DIA: 37" | W: 13.5"<br>H: 9"<br>D: 1" |