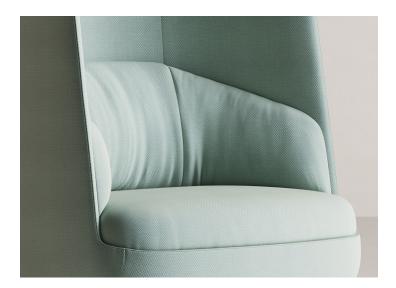

## **Gimbal Highback Rocker**

The Gimbal Highback Lounge Rocker was built with just enough movement to expel energy, allowing for a longer duration of sit. A cure for the common fidgeter, the subtle movement boosts focus, memory and attention, while the highback offers privacy for the perfect heads-down work session.