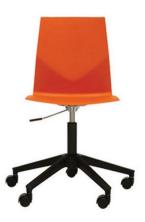

## FourCast®2 Wheeler

FourCast®2 Wheeler is a unique, adjustable chair designed to ofer maximum comfort and ergonomic support thanks to the V-shaped back, and integrated tilt mechanism and lift. Black swivel base. Available in multiple Polypropylene colors, two bentwood options, fully upholstered, or upholstered seat pads. White laminate tablet with black arm and added accessories also optional. Adjustable Seat Height ranges 16.1" to 22.6".

### FourCast®2 Wheeler with Arms

FC24875

W: 25.6" SW: 17" D: 25.6" H: 33.5" SH: 16.1"-22.6"

W: 25.6" SW: 17" D: 25.6" H: 33.5" SH: 16.1"-22.6