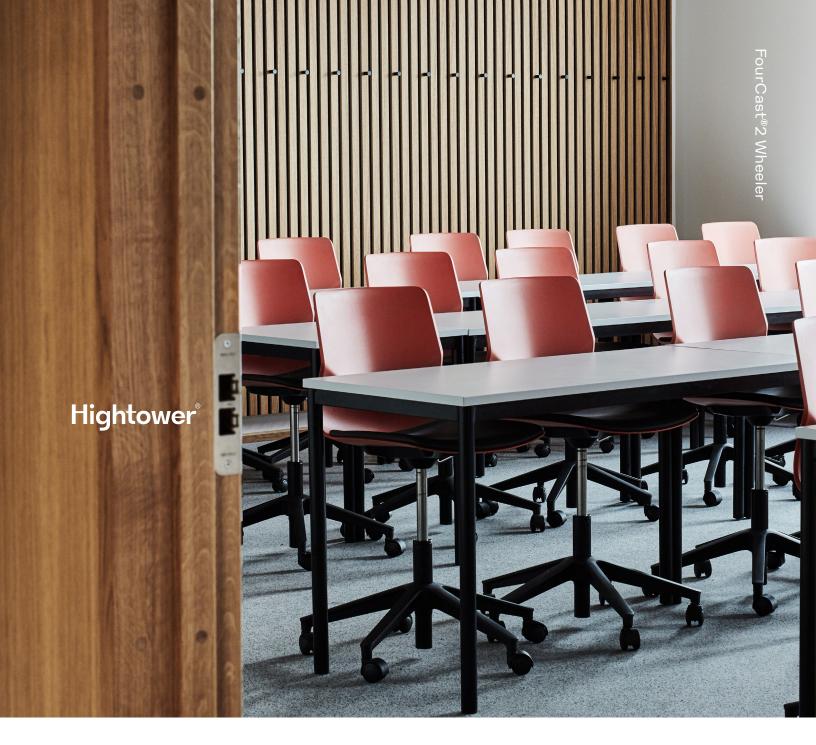

## FourCast®2 Wheeler

FourCast®2 Wheeler is a unique, adjustable chair designed to ofer maximum comfort and ergonomic support thanks to the V-shaped back, and integrated tilt mechanism and lift. Black swivel base. Available in multiple Polypropylene colors, two bentwood options, fully upholstered, or upholstered seat pads. White laminate tablet with black arm and added accessories also optional. Adjustable Seat Height ranges 16.1" to 22.6".

### MODELS:

Visit our website for exact model numbers, as they vary depending on finish and/or style chosen.

FourCast®2 Wheeler