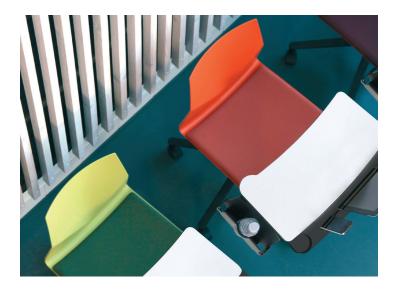

## FourCast®2 Wheeler

FourCast®2 Wheeler is a unique, adjustable chair designed to ofer maximum comfort and ergonomic support thanks to the V-shaped back, and integrated tilt mechanism and lift. Black swivel base. Available in multiple Polypropylene colors, two bentwood options, fully upholstered, or upholstered seat pads. White laminate tablet with black arm and added accessories also optional. Adjustable Seat Height ranges 16.1" to 22.6".

### **Polypropylene Seat Options**