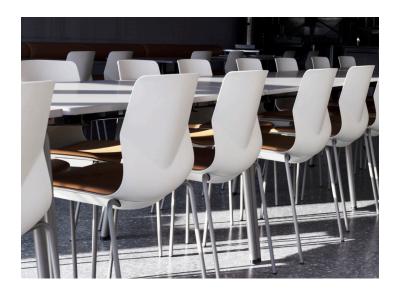

# FourSure® High

The nearly indestructible polypropylene seat of the roomy, beautifully curved FourSure® shell is also available in both bar and counter height options. Specify FourSure® High in any of our 13 Polypropylene shell colors and in chrome or 13 powder coated color bases. These statement-making stools are also available with a seat pad or interior upholstery.