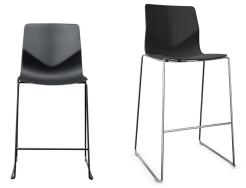

#### FourSure®105 FourSure®90 **Barstool Counter Stool**

FE23900

W: 20.65" W: 20.65" 21.65" 39.75" D: 21.65" D: H: 44.1" H: 28.9" SH: SH: 24.6"