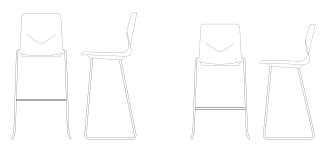

#### FourSure®105 FourSure®90 **Barstool Counter Stool**

FE23900

W: 20.65" W: 20.65" 21.65" 39.75" D: 21.65" D: H: 44.1" H: 28.9" SH: SH: 24.6"