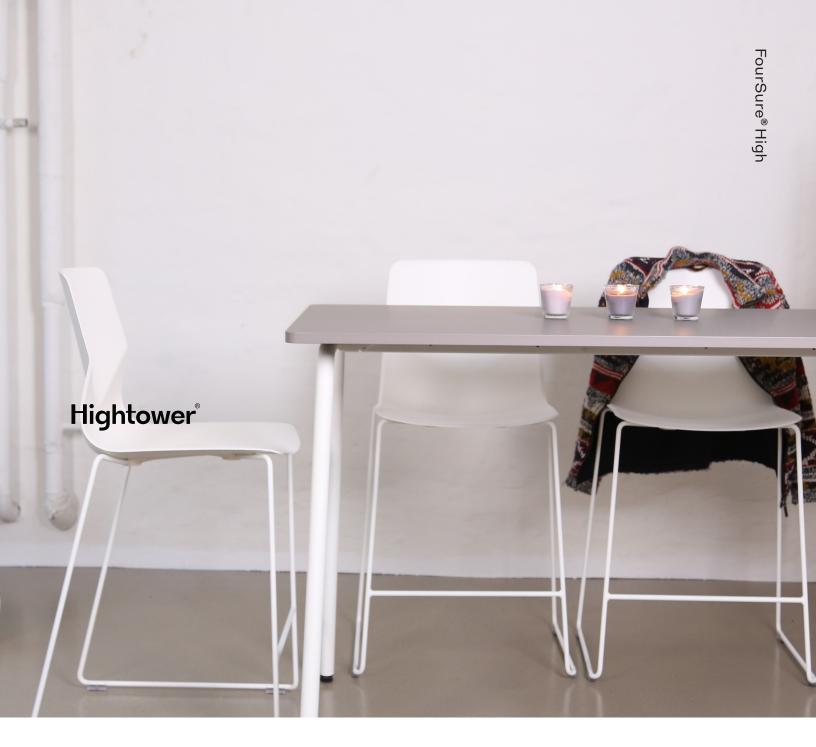

# FourSure® High

The nearly indestructible polypropylene seat of the roomy, beautifully curved FourSure® shell is also available in both bar and counter height options. Specify FourSure® High in any of our 13 Polypropylene shell colors and in chrome or 13 powder coated color bases. These statement-making stools are also available with a seat pad or interior upholstery.

#### FourSure®105 FourSure®90 **Barstool Counter Stool**

FE23900

W: 20.65" W: 20.65" 21.65" 39.75" D: 21.65" D: H: 44.1" H: 28.9" SH: SH: 24.6"