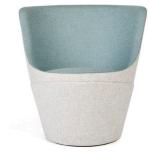

## Didi

A refreshing alternative to the ordinary, the Didi Lounge Chair has been effectively designed to add a sculptural accent to any area. The smooth contour and clean lines create an elegant yet playful presence that can be fully expressed through combinations of textiles and color. Didi's unique design and lasting comfort combined with a small footprint has inspired a new era of lounge seating.

## FINISHES:

Contrasting fabric and stitching available. Can be specified to meet CAL133 certification.

Hightower<sup>™</sup> / +Halle<sup>®</sup>

hightoweraccess.com @hightowergroup