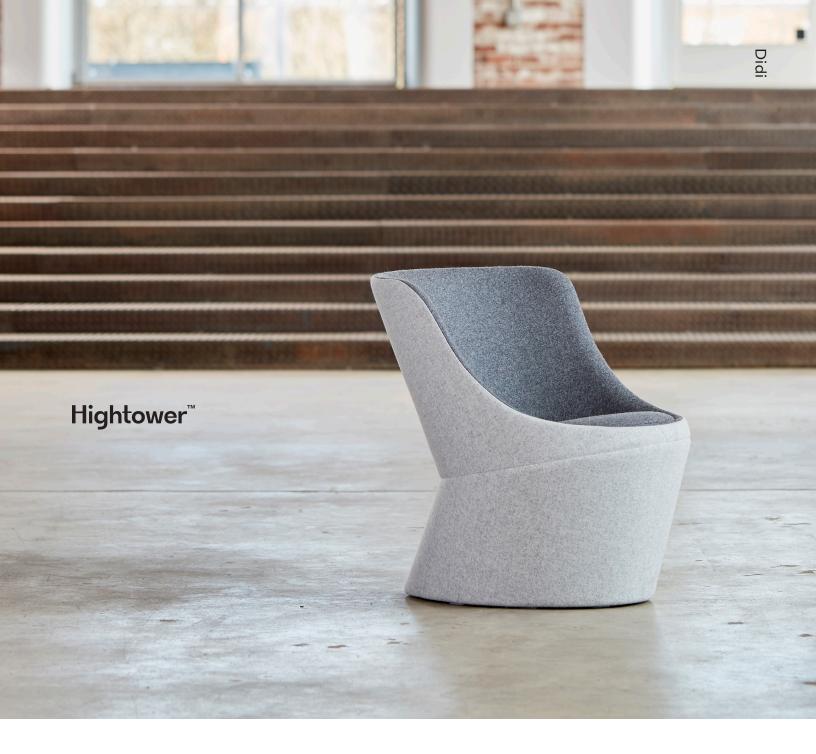

## Didi

A refreshing alternative to the ordinary, the Didi Lounge Chair has been effectively designed to add a sculptural accent to any area. The smooth contour and clean lines create an elegant yet playful presence that can be fully expressed through combinations of textiles and color. Didi's unique design and lasting comfort combined with a small footprint has inspired a new era of lounge seating.

## Lounge Chair

GZ7450

W: 28.5" D: 27.5" SH: 15.75"