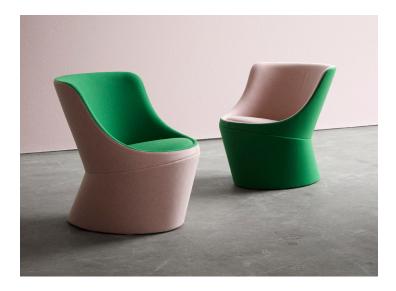

## Didi

A refreshing alternative to the ordinary, the Didi Lounge Chair has been effectively designed to add a sculptural accent to any area. The smooth contour and clean lines create an elegant yet playful presence that can be fully expressed through combinations of textiles and color. Didi's unique design and lasting comfort combined with a small footprint has inspired a new era of lounge seating.

## FINISHES:

Contrasting fabric and stitching available. Can be specified to meet CAL133 certification.

Hightower<sup>™</sup> / +Halle<sup>®</sup>

hightoweraccess.com @hightowergroup