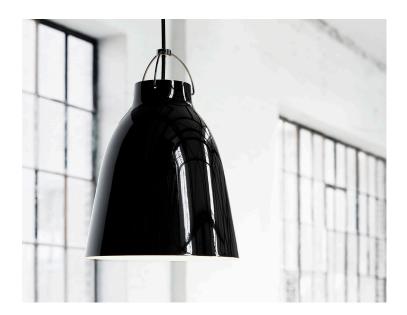

## Caravaggio

Designed by Cecilie Manz, Caravaggio is an iconic series of steel pendants with an eye-catching high-gloss lacquer. The suspension technology is masculine in construction, creating the right counterbalance to the shade's feminine lines. High-gloss black or white lacquer.

## **Shade Options**

Black White High Gloss High Gloss Lacquer Lacquer