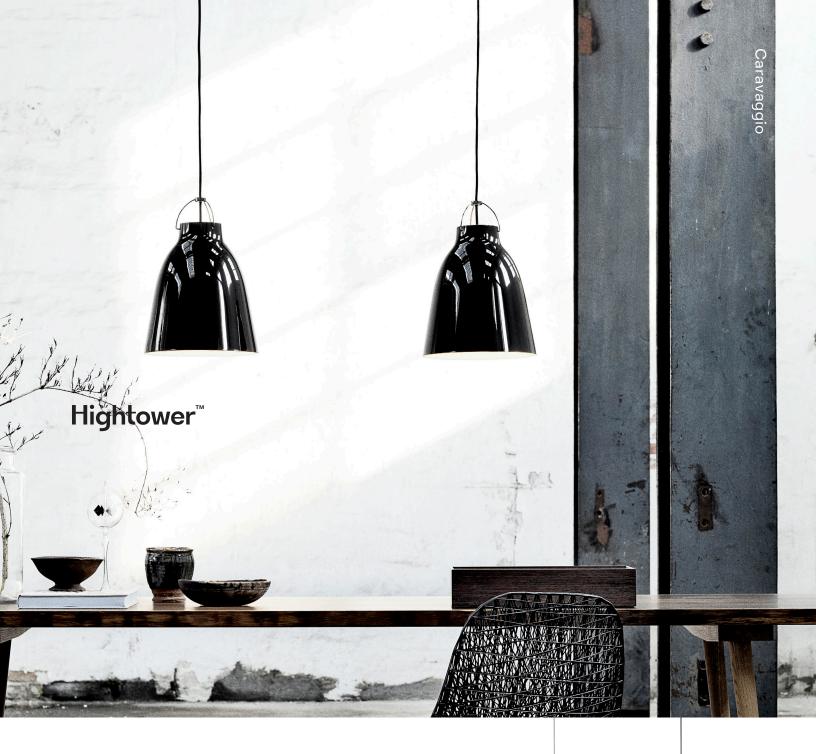

## Caravaggio

Designed by Cecilie Manz, Caravaggio is an iconic series of steel pendants with an eye-catching high-gloss lacquer. The suspension technology is masculine in construction, creating the right counterbalance to the shade's feminine lines. High-gloss black or white lacquer.

## **Shade Options**

Black White High Gloss High Gloss Lacquer Lacquer