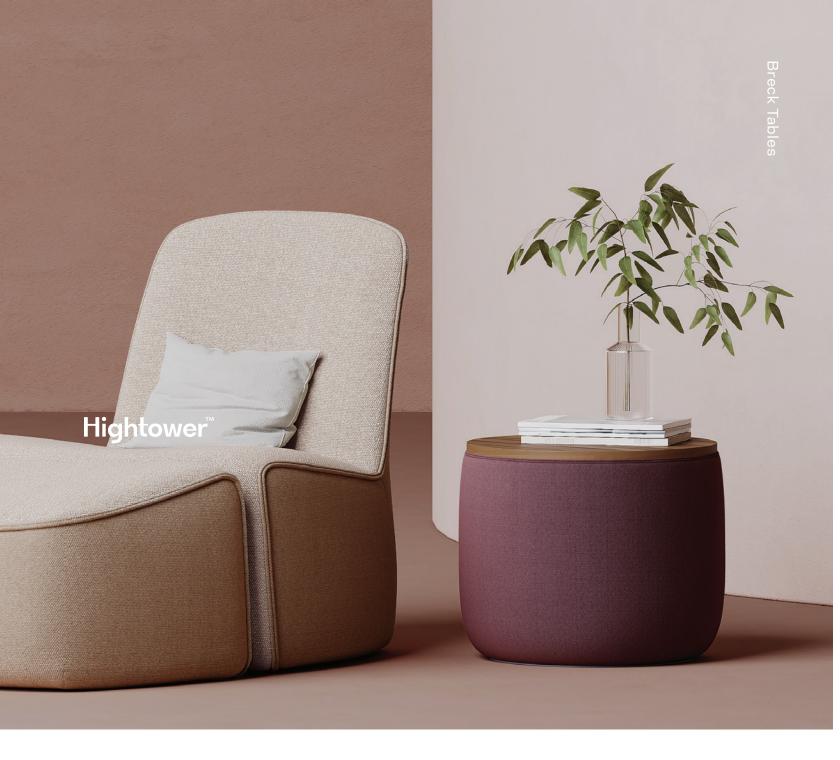

## **Breck Tables**

The Breck Lounge Collection breaks all the rules of the traditional workspace, creating an open-ended environment where choice and flexibility are on-demand. The collection includes a lounge chair, ottoman, tables, and benches - providing an endlessly reconfigurable collection that lets you hit the ground running.

## MODELS:

For the most up-to-date product information, please visit high toweraccess.com.  $\label{eq:continuous}$ 

| Breck Small Table  | Breck Large Table  | Breck XL Round Table |
|--------------------|--------------------|----------------------|
| BR3400             | BR3300             | BR3500               |
| D: 19.5"<br>H: 16" | D: 27.5"<br>H: 16" | D: 37.5"<br>H: 16"   |
|                    |                    |                      |