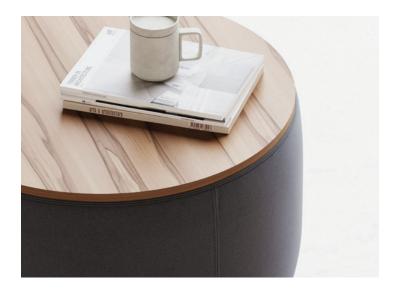

## **Breck Tables**

The Breck Lounge Collection breaks all the rules of the traditional workspace, creating an open-ended environment where choice and flexibility are on-demand. The collection includes a lounge chair, ottoman, tables, and benches - providing an endlessly reconfigurable collection that lets you hit the ground running.





## MODELS:

For the most up-to-date product information, please visit high toweraccess.com.  $\label{eq:continuous}$ 

| Breck Small Table  | Breck Large Table  | Breck XL Round Table |
|--------------------|--------------------|----------------------|
| BR3400             | BR3300             | BR3500               |
| D: 19.5"<br>H: 16" | D: 27.5"<br>H: 16" | D: 37.5"<br>H: 16"   |
|                    |                    |                      |

## FINISHES:

## **Top Options**







Ash Veneer

Walnut Veneer