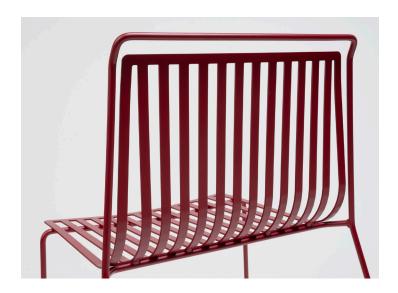

## Alo Outdoor

Get outside for some fresh air and inspiration in the striking Alo Outdoor Collection. These seats add a contemporary and approachable feel to any patio or terrace. The steel slats and subtle curves let light shine through to take advantage of the beauty of outdoor living.





# MODELS:

#### **Alo Outdoor Dining Chair Alo Outdoor Guest Chair Alo Outdoor Counter Stool Alo Outdoor Bar Stool** ON-AL125 ON-AL225 ON-AL375 ON-AL325 W: 25" D: 20" H: 28" W: 22.5" D: 20" W: 19" W: 21.25" 19.75" D: 20.5" D: H: 30.75" H: 38.25" H: 41.75" SH: 17.6" SD: 14.5" SH: 15.25" SD: 14.5" SH: 25.75" SD: 14.5" SH: 29.5" SD: 14.5"

### FINISHES:

## **Metal Frame Options**