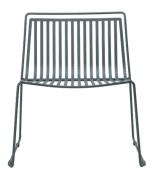

## Alo Outdoor

Get outside for some fresh air and inspiration in the striking Alo Outdoor Collection. These seats add a contemporary and approachable feel to any patio or terrace. The steel slats and subtle curves let light shine through to take advantage of the beauty of outdoor living.





# MODELS:

#### **Alo Outdoor Dining Chair Alo Outdoor Guest Chair Alo Outdoor Counter Stool Alo Outdoor Bar Stool** ON-AL125 ON-AL225 ON-AL375 ON-AL325 W: 25" D: 20" H: 28" W: 22.5" D: 20" W: 19" W: 21.25" 19.75" D: 20.5" D: H: 30.75" H: 38.25" H: 41.75" SH: 17.6" SD: 14.5" SH: 15.25" SD: 14.5" SH: 25.75" SD: 14.5" SH: 29.5" SD: 14.5"

### FINISHES:

## **Metal Frame Options**