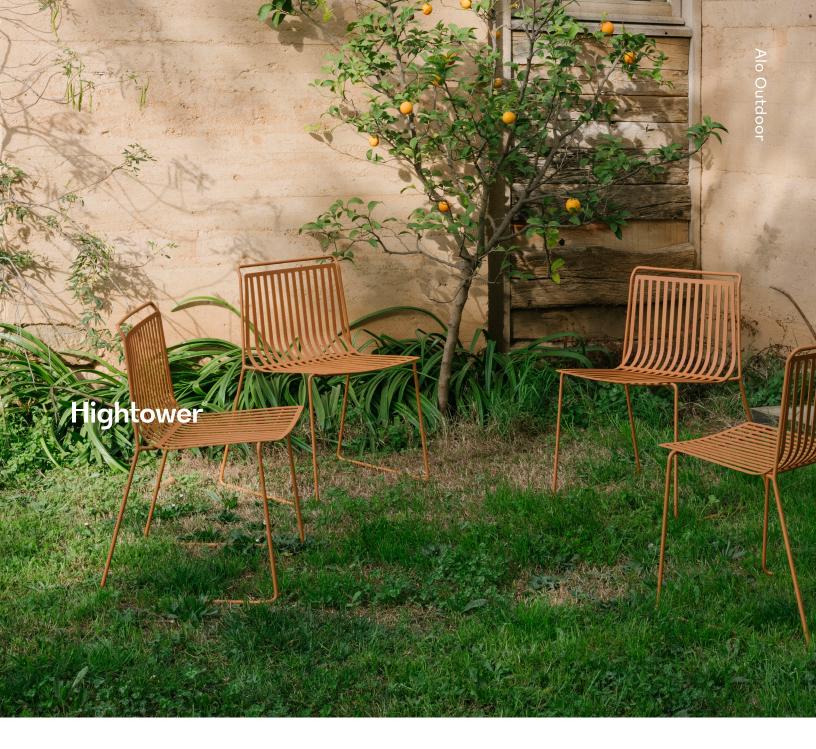

## Alo Outdoor

Get outside for some fresh air and inspiration in the striking Alo Outdoor Collection. These seats add a contemporary and approachable feel to any patio or terrace. The steel slats and subtle curves let light shine through to take advantage of the beauty of outdoor living.

## **Alo Outdoor Dining Chair Alo Outdoor Guest Chair Alo Outdoor Counter Stool Alo Outdoor Bar Stool** ON-AL125 ON-AL225 ON-AL375 ON-AL325 W: 25" D: 20" H: 28" W: 22.5" D: 20" W: 19" W: 21.25" D: 19.75" H: 38.25" D: 20.5" H: 41.75" H: 30.75" SH: 17.6" SD: 14.5" SH: 15.25" SD: 14.5" SH: 25.75" SD: 14.5" SH: 29.5" SD: 14.5"