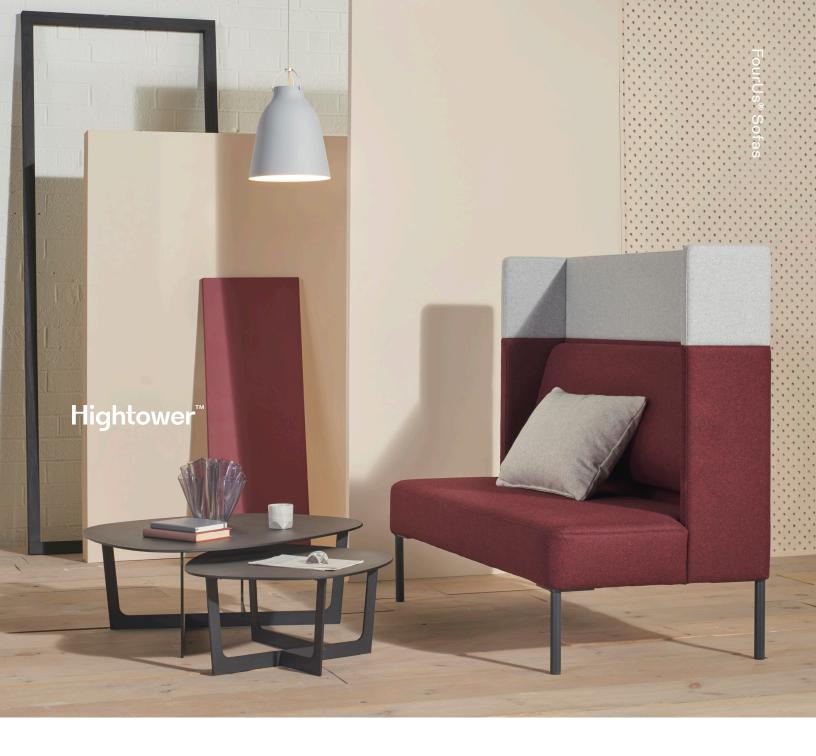

## FourUs® Sofas

Whether you need a perfect spot for a coffee break or a casual or semi-private meeting, our FourUs® 2 and 3-Seater Sofas are a flexible solution. Part of the FourUs® series, these modern, classic sofas provide the user a bit more privacy, thanks to the high back and optional Top additions which adds more height and acoustic properties. Award-winning designer Anders Nørgaard created the FourUs® as a flexible and dynamic solution to invite users into a room with opportunities.

## MODELS:

Sled base option also available. Visit our website for more information.

| FourUs® 2-Seater Sofa                       | FourUs <sup>®</sup> 2-Seater Sofa with Extension Top     | FourUs <sup>®</sup> 2-Seater Sofa<br>with Ear Top  | FourUs <sup>®</sup> 2-Seater Sofa<br>with Cave Top |
|---------------------------------------------|----------------------------------------------------------|----------------------------------------------------|----------------------------------------------------|
| FU28000                                     | FU28100                                                  | FU28200                                            | FU28300                                            |
| W: 59"<br>D: 29.5"<br>H: 37.4"<br>SH: 17.7" | W: 59"<br>D: 29.5"<br>H: 49.25"<br>SH: 17.7"             | W: 59"<br>D: 29.5"<br>H: 49.25"<br>SH: 17.7"       | W: 59"<br>D: 29.5"<br>H: 59"<br>SH: 17.7"          |
|                                             |                                                          |                                                    |                                                    |
|                                             |                                                          |                                                    |                                                    |
| FourUs® 3-Seater Sofa                       | FourUs® 3-Seater Sofa with Extension Top                 | FourUs® 3-Seater Sofa<br>with Ear Top              |                                                    |
| FourUs® 3-Seater Sofa                       |                                                          |                                                    |                                                    |
| FU38000<br>W: 88.6"                         | with Extension Top  FU38100  W: 88.6"                    | with Ear Top FU38200 W: 88.6"                      |                                                    |
| FU38000                                     | with Extension Top FU38100                               | with Ear Top FU38200                               |                                                    |
| FU38000<br>W: 88.6"<br>D: 29.5"<br>H: 37.4" | with Extension Top  FU38100  W: 88.6" D: 29.5" H: 49.25" | with Ear Top  FU38200  W: 88.6" D: 29.5" H: 49.25" |                                                    |