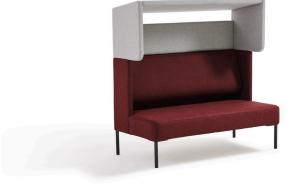

## FourUs® Sofas

Whether you need a perfect spot for a coffee break or a casual or semi-private meeting, our FourUs® 2 and 3-Seater Sofas are a flexible solution. Part of the FourUs® series, these modern, classic sofas provide the user a bit more privacy, thanks to the high back and optional Top additions which adds more height and acoustic properties. Award-winning designer Anders Nørgaard created the FourUs® as a flexible and dynamic solution to invite users into a room with opportunities.

## MODELS:

Sled base option also available. Visit our website for more information.

| FourUs® 2-Seater Sofa                       | FourUs <sup>®</sup> 2-Seater Sofa with Extension Top     | FourUs <sup>®</sup> 2-Seater Sofa<br>with Ear Top  | FourUs <sup>®</sup> 2-Seater Sofa<br>with Cave Top |
|---------------------------------------------|----------------------------------------------------------|----------------------------------------------------|----------------------------------------------------|
| FU28000                                     | FU28100                                                  | FU28200                                            | FU28300                                            |
| W: 59"<br>D: 29.5"<br>H: 37.4"<br>SH: 17.7" | W: 59"<br>D: 29.5"<br>H: 49.25"<br>SH: 17.7"             | W: 59"<br>D: 29.5"<br>H: 49.25"<br>SH: 17.7"       | W: 59"<br>D: 29.5"<br>H: 59"<br>SH: 17.7"          |
|                                             |                                                          |                                                    |                                                    |
|                                             |                                                          |                                                    |                                                    |
| FourUs® 3-Seater Sofa                       | FourUs® 3-Seater Sofa with Extension Top                 | FourUs® 3-Seater Sofa<br>with Ear Top              |                                                    |
| FourUs® 3-Seater Sofa                       |                                                          |                                                    |                                                    |
| FU38000<br>W: 88.6"                         | with Extension Top  FU38100  W: 88.6"                    | with Ear Top FU38200 W: 88.6"                      |                                                    |
| FU38000                                     | with Extension Top FU38100                               | with Ear Top FU38200                               |                                                    |
| FU38000<br>W: 88.6"<br>D: 29.5"<br>H: 37.4" | with Extension Top  FU38100  W: 88.6" D: 29.5" H: 49.25" | with Ear Top  FU38200  W: 88.6" D: 29.5" H: 49.25" |                                                    |