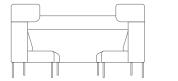

## FourUs® Booth

An ingenious modular zoning concept, the FourUs® Booth creates a room with opportunities. Award-winning designer Anders Nørgaard created FourUs® to easily harmonize with a diversity of surroundings, such as reception areas or meeting and transition spaces. The FourUs® Booth includes 2-seater sofas on either side with standard Ear Top. Base options include 4-leg and Sled, both in black matte powder coat. FourUs® plays well with accompanying pivot table (available in black), allowing users to easily move in and out of this clever booth.

## MODELS:

Sled base option also available. Visit our website for more information.

| FourUs® Booth                               | Pivo    | ot Table                 |
|---------------------------------------------|---------|--------------------------|
| FU48000                                     | FU48500 |                          |
| W: 88.6"<br>D: 59"<br>H: 49.2"<br>SH: 17.7" | D:      | 29.5"<br>54.3"<br>26.75" |