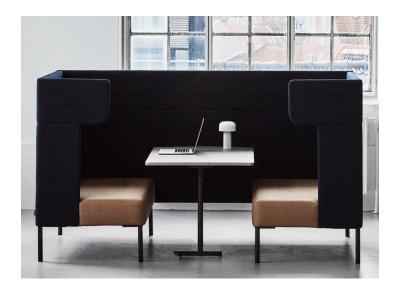

## FourUs® Booth

An ingenious modular zoning concept, the FourUs® Booth creates a room with opportunities. Award-winning designer Anders Nørgaard created FourUs® to easily harmonize with a diversity of surroundings, such as reception areas or meeting and transition spaces. The FourUs® Booth includes 2-seater sofas on either side with standard Ear Top. Base options include 4-leg and Sled, both in black matte powder coat. FourUs® plays well with accompanying pivot table (available in black), allowing users to easily move in and out of this clever booth.