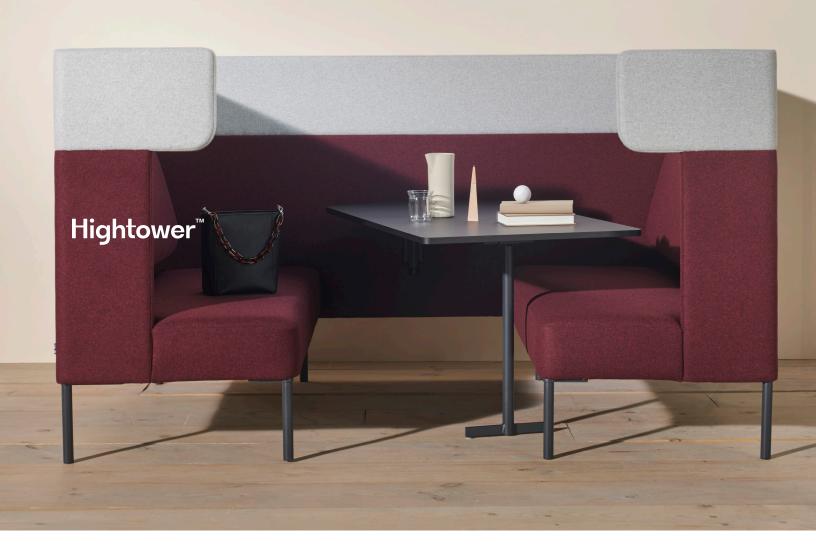

## FourUs® Booth

An ingenious modular zoning concept, the FourUs® Booth creates a room with opportunities. Award-winning designer Anders Nørgaard created FourUs® to easily harmonize with a diversity of surroundings, such as reception areas or meeting and transition spaces. The FourUs® Booth includes 2-seater sofas on either side with standard Ear Top. Base options include 4-leg and Sled, both in black matte powder coat. FourUs® plays well with accompanying pivot table (available in black), allowing users to easily move in and out of this clever booth.