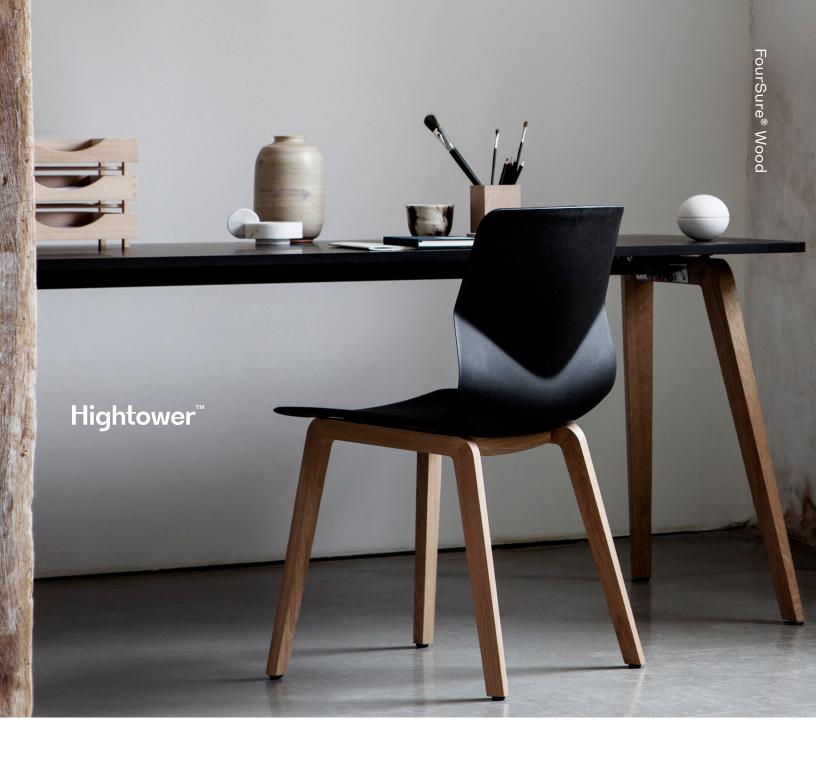

## FourSure® Wood

The soft, organic curves of the FourSure® shell are warmed by the addition of wood legs. FourSure® has the durable seat users have loved for years, with a more generous sit. The perfect choice for workspace, meeting, lecture and dining areas. Superior lumbar support thanks to the recognizable "V" back. The addition of a seat pad or interior upholstery can add even more interest to this beautiful chair. All FourSure® chairs are PVC-free.