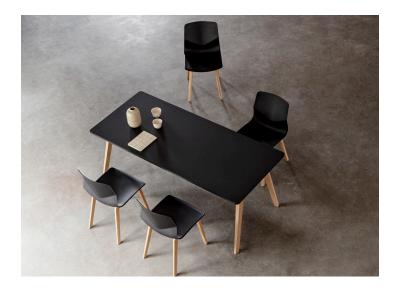

## FourSure® Wood

The soft, organic curves of the FourSure® shell are warmed by the addition of wood legs. FourSure® has the durable seat users have loved for years, with a more generous sit. The perfect choice for workspace, meeting, lecture and dining areas. Superior lumbar support thanks to the recognizable "V" back. The addition of a seat pad or interior upholstery can add even more interest to this beautiful chair. All FourSure® chairs are PVC-free.