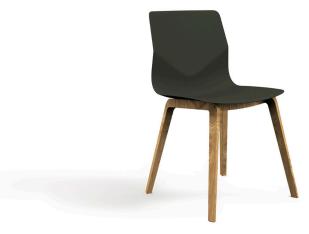

## FourSure® Wood

The soft, organic curves of the FourSure® shell are warmed by the addition of wood legs. FourSure® has the durable seat users have loved for years, with a more generous sit. The perfect choice for workspace, meeting, lecture and dining areas. Superior lumbar support thanks to the recognizable "V" back. The addition of a seat pad or interior upholstery can add even more interest to this beautiful chair. All FourSure® chairs are PVC-free.

## Solid Wood Frame Base Option

**Polypropylene Shell Options** 

White Beach

Aqua

Orange