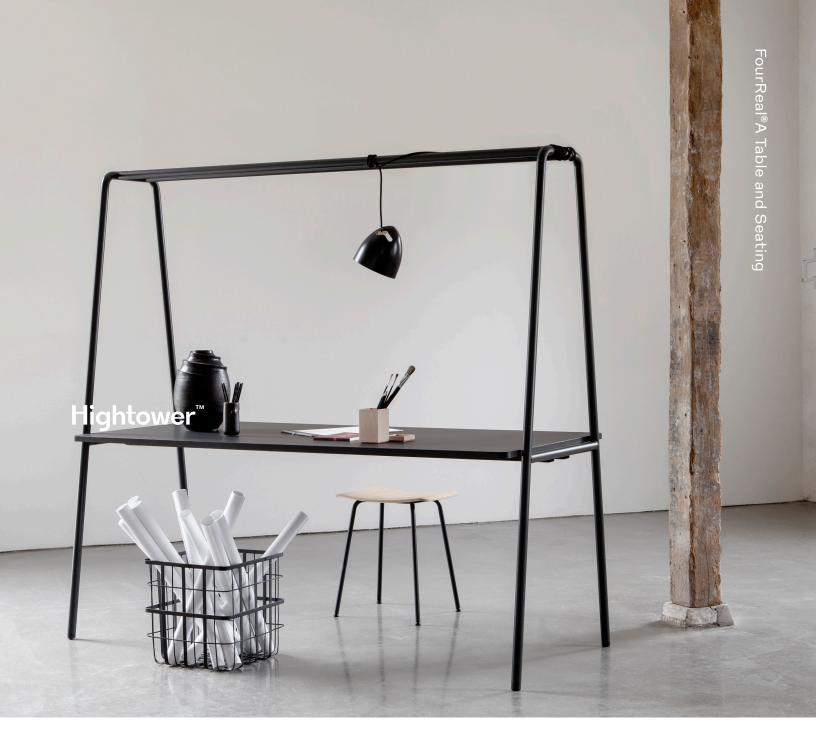

## FourReal®A Table and Seating

Optimizing the use of space is a common office issue. Our FourReal®A is a space-making station that inspires people to come together for creative moments of collaboration. This all-occasion piece serves multiple purposes throughout the work day. Improve natural acoustics and inspire creativity by including a planter box for FourReal®A. Hospitality, restaurant, and bar spaces can add their choice of decor such as plants or flowers inside the top shelf accessory. Choose from Café Height or Counter Height Table. Pairs well with Four®Seating Stools & Bench.