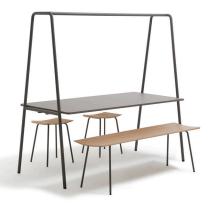

## FourReal®A Table and Seating

Optimizing the use of space is a common office issue. Our FourReal®A is a space-making station that inspires people to come together for creative moments of collaboration. This all-occasion piece serves multiple purposes throughout the work day. Improve natural acoustics and inspire creativity by including a planter box for FourReal®A. Hospitality, restaurant, and bar spaces can add their choice of decor such as plants or flowers inside the top shelf accessory. Choose from Café Height or Counter Height Table. Pairs well with Four®Seating Stools & Bench.

## MODELS:

| FourReal®A<br>Café Height Table        |                                   | FourReal®A<br>Counter Height Table |                                  | Four® Stool<br>Café Height     | Four® Stool<br>Counter Height  |
|----------------------------------------|-----------------------------------|------------------------------------|----------------------------------|--------------------------------|--------------------------------|
| FR12600                                |                                   | FR12610                            |                                  | FR64000                        | FR64100                        |
| W:<br>D:<br>H:<br>Table Height:        | 73.6"<br>31.5"<br>67.7"<br>29.25" | W:<br>D:<br>H:<br>Table Height:    | 73.6"<br>31.5"<br>67.7"<br>35.5" | W: 17"<br>D: 13.5"<br>H: 18.1" | W: 17"<br>D: 13.5"<br>H: 25.2" |
|                                        |                                   |                                    |                                  |                                |                                |
| Four <sup>®</sup> Bench<br>Café Height |                                   | Flower Box                         |                                  |                                |                                |
| FR64500                                |                                   | FR12690                            |                                  |                                |                                |
| W: 63"<br>D: 17"<br>H: 18.1"           |                                   | W: 31.1"<br>D: 6.5"<br>H: 5.4"     |                                  |                                |                                |
|                                        |                                   |                                    |                                  |                                |                                |