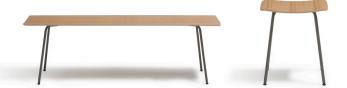

### Four® Stools & Bench

Four® Stools & Bench are perfect for work, education spaces, and hospitality settings. Designed by Danish team Strand + Hvass, the simple and elegant Four® Seating plays well with our FourReal® A Table.

## MODELS:

| Four®Stool  | Four®Stool     | Four®Seating Bench |  |
|-------------|----------------|--------------------|--|
| Cafe Height | Counter Height | Cafe Height        |  |
| FR64000     | FR64100        | FR64500            |  |
| W: 17"      | W: 17"         | W: 63"             |  |
| D: 13.5"    | D: 13.5"       | D: 17"             |  |
| H: 18.1"    | H: 25.2"       | H: 18.1"           |  |
|             |                |                    |  |