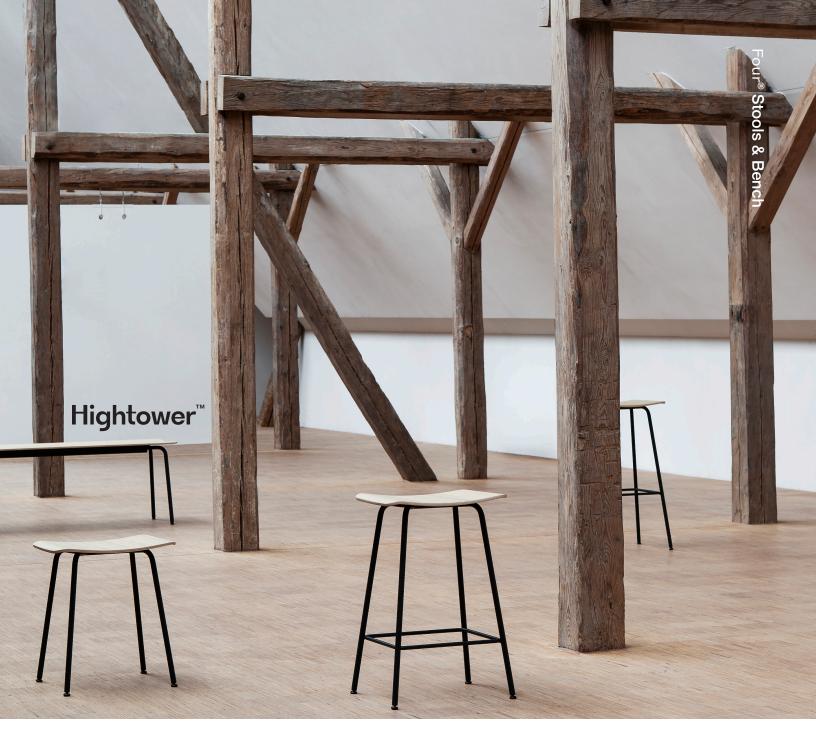

### Four® Stools & Bench

Four® Stools & Bench are perfect for work, education spaces, and hospitality settings. Designed by Danish team Strand + Hvass, the simple and elegant Four® Seating plays well with our FourReal® A Table.

## MODELS:

| Four®Stool  | Four®Stool     | Four®Seating Bench |  |
|-------------|----------------|--------------------|--|
| Cafe Height | Counter Height | Cafe Height        |  |
| FR64000     | FR64100        | FR64500            |  |
| W: 17"      | W: 17"         | W: 63"             |  |
| D: 13.5"    | D: 13.5"       | D: 17"             |  |
| H: 18.1"    | H: 25.2"       | H: 18.1"           |  |
|             |                |                    |  |