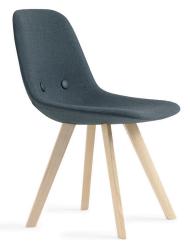

## **Eyes Collection**

The Eyes Collection has a personality all its own, available as a guest, lounge, barstool, and counter stool. One that offers a comfortable, molded foam seat for a variety of applications. Simple, sophisticated, and fun. Matte chrome or oak sled base with Anthracite Black available for an additional cost. Seat is available with or without buttons.

## MODELS:

Additional models available on our website.

| Guest with Sled Base<br>(non-stack)       | Lounge with<br>Oak Legs                        | Counter Stool                               | Barstool                                    |
|-------------------------------------------|------------------------------------------------|---------------------------------------------|---------------------------------------------|
| EJ200                                     | EJ300                                          | EJ210B69                                    | EJ210B79                                    |
| W: 20"<br>D: 23.5"<br>H: 32.5"<br>SH: 18" | W: 25.5"<br>D: 28.5"<br>H: 28.5"<br>SH: 15.25" | W: 20"<br>D: 23.2"<br>H: 41.3"<br>SH: 25.6" | W: 20"<br>D: 23.2"<br>H: 43.7"<br>SH: 29.5" |
|                                           |                                                |                                             |                                             |