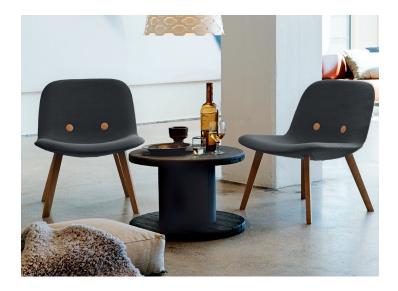

## **Eyes Collection**

The Eyes Collection has a personality all its own, available as a guest, lounge, barstool, and counter stool. One that offers a comfortable, molded foam seat for a variety of applications. Simple, sophisticated, and fun. Matte chrome or oak sled base with Anthracite Black available for an additional cost. Seat is available with or without buttons.

## MODELS:

Additional models available on our website.

| Guest with Sled Base<br>(non-stack)       | Lounge with<br>Oak Legs                        | Counter Stool                               | Barstool                                    |
|-------------------------------------------|------------------------------------------------|---------------------------------------------|---------------------------------------------|
| EJ200                                     | EJ300                                          | EJ210B69                                    | EJ210B79                                    |
| W: 20"<br>D: 23.5"<br>H: 32.5"<br>SH: 18" | W: 25.5"<br>D: 28.5"<br>H: 28.5"<br>SH: 15.25" | W: 20"<br>D: 23.2"<br>H: 41.3"<br>SH: 25.6" | W: 20"<br>D: 23.2"<br>H: 43.7"<br>SH: 29.5" |
|                                           |                                                |                                             |                                             |