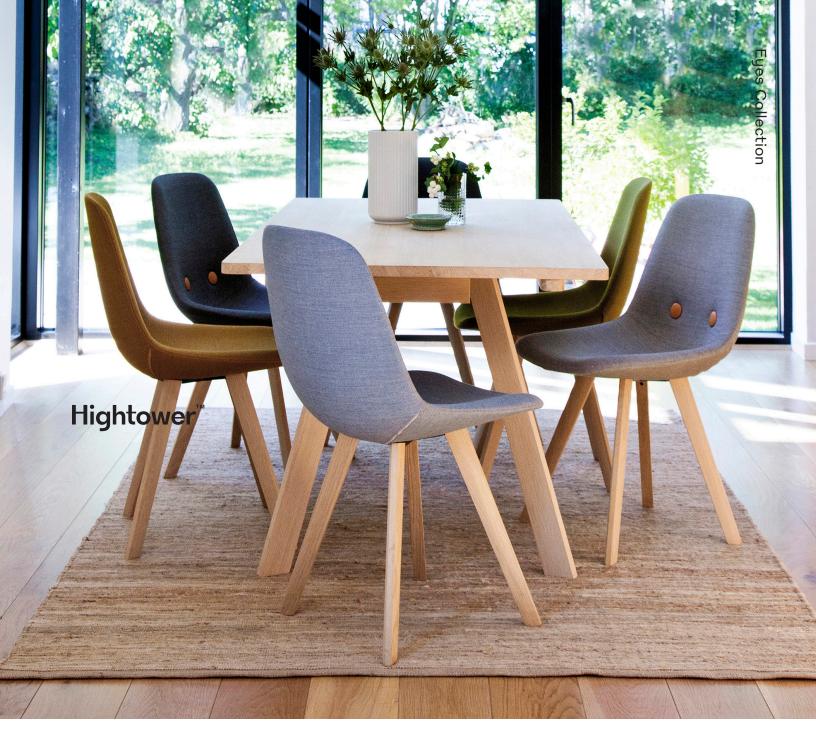

## **Eyes Collection**

The Eyes Collection has a personality all its own, available as a guest, lounge, barstool, and counter stool. One that offers a comfortable, molded foam seat for a variety of applications. Simple, sophisticated, and fun. Matte chrome or oak sled base with Anthracite Black available for an additional cost. Seat is available with or without buttons.

## MODELS:

Additional models available on our website.

| Guest with Sled Base<br>(non-stack)       | Lounge with<br>Oak Legs                        | Counter Stool                               | Barstool                                    |
|-------------------------------------------|------------------------------------------------|---------------------------------------------|---------------------------------------------|
| EJ200                                     | EJ300                                          | EJ210B69                                    | EJ210B79                                    |
| W: 20"<br>D: 23.5"<br>H: 32.5"<br>SH: 18" | W: 25.5"<br>D: 28.5"<br>H: 28.5"<br>SH: 15.25" | W: 20"<br>D: 23.2"<br>H: 41.3"<br>SH: 25.6" | W: 20"<br>D: 23.2"<br>H: 43.7"<br>SH: 29.5" |
|                                           |                                                |                                             |                                             |