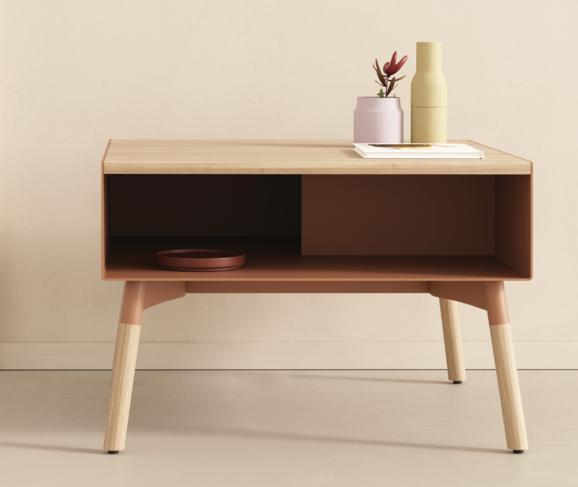

# **Tombolo Tables**

Play with color and texture while stowing away the mess with Tombolo Tables. The perfect companion to any seating setting, the Coffee, Side, and Ganging tables will give you the storage you need with a fun design that brings a space to life.

# The Winning Trifecta

Laminate and wood and metal, oh my! Tombolo Tables give you all the options to create a fun and exciting accent piece that will easily live up to the rigors of commercial use.