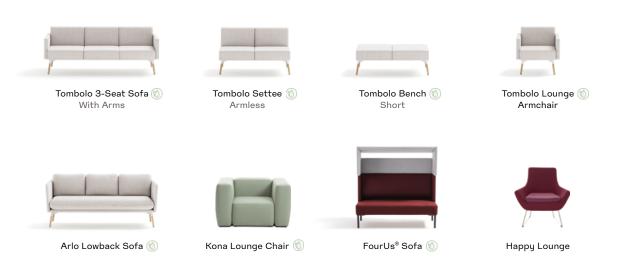

Peanut butter and jelly. Bert and Ernie. Tombolo Tables and Sofas. Some things are just better together and the Tombolo Collection is no exception! Utilize the ganging option on the tables to create a highly functional seating system.

### PLAYS WELL WITH:

1 This product has one or more sustainable attributes. Refer to hightoweraccess.com/sustainability for more information.