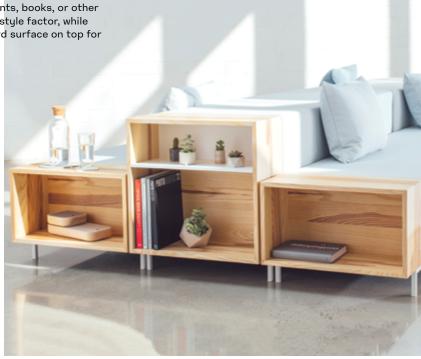

#### Add Some Flair

Sometimes, it's the little details that really make a space come alive. With its built-in cubbies, Story gives you the opportunity to stamp a space with personality. Incorporate plants, books, or other knick-knacks to kick up the style factor, while simultaneously adding a hard surface on top for that morning cup of joe.