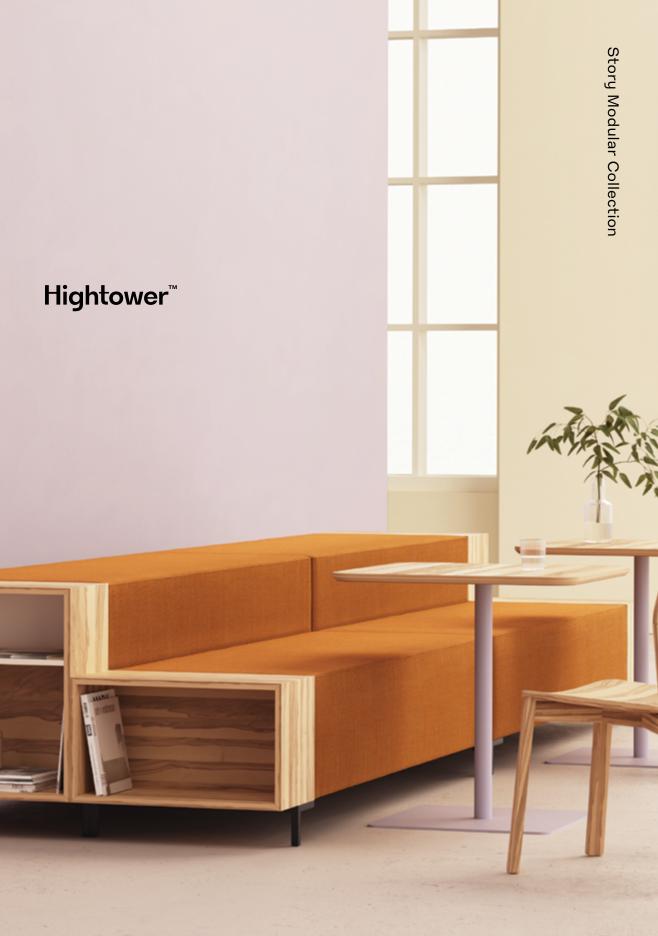

# **Story Modular Collection**

Like any good story, the pieces of this series come together to create an interesting and inspiring composition. Whether utilized for a simple bench or to create a multi-level collaboration space, the Story Collection can help build out beautiful and functional areas for work or play.

### **Create Your Own Story**

If you loved building blocks as a kid, you'll love Story. There is no limit to the creative uses for the multi-level bench options. The varying sizes, heights, and material options give total flexibility to create a lounge or touch-down space that users will flock to.

#### Add Some Flair

Sometimes, it's the little details that really make a space come alive. With its built-in cubbies, Story gives you the opportunity to stamp a space with personality. Incorporate plants, books, or other knick-knacks to kick up the style factor, while simultaneously adding a hard surface on top for that morning cup of joe.