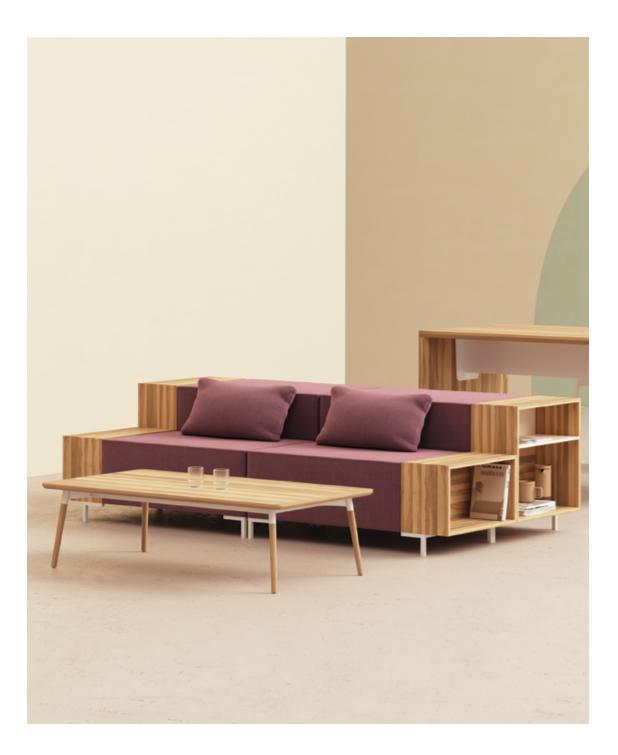

### **Create Your Own Story**

If you loved building blocks as a kid, you'll love Story. There is no limit to the creative uses for the multi-level bench options. The varying sizes, heights, and material options give total flexibility to create a lounge or touch-down space that users will flock to.

#### Add Some Flair

Sometimes, it's the little details that really make a space come alive. With its built-in cubbies, Story gives you the opportunity to stamp a space with personality. Incorporate plants, books, or other knick-knacks to kick up the style factor, while simultaneously adding a hard surface on top for that morning cup of joe.