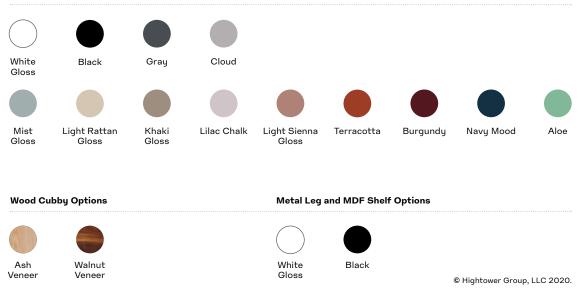

#### Power Face Plate Options with Matching Exit Grommet for Retractable Cord Options