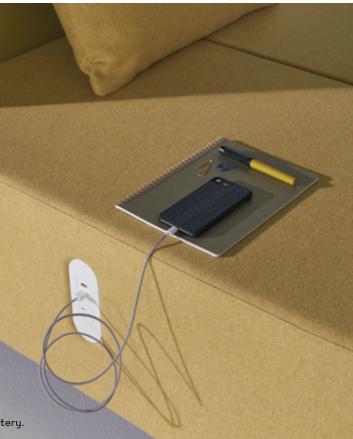

#### You've Got the Power

Nothing halts productivity like a dead battery. Keep the momentum going with optional retractable power units, available in all models.

Choose from a wide range of striking powder coat colors to add the perfect finishing touch to all power face plates.