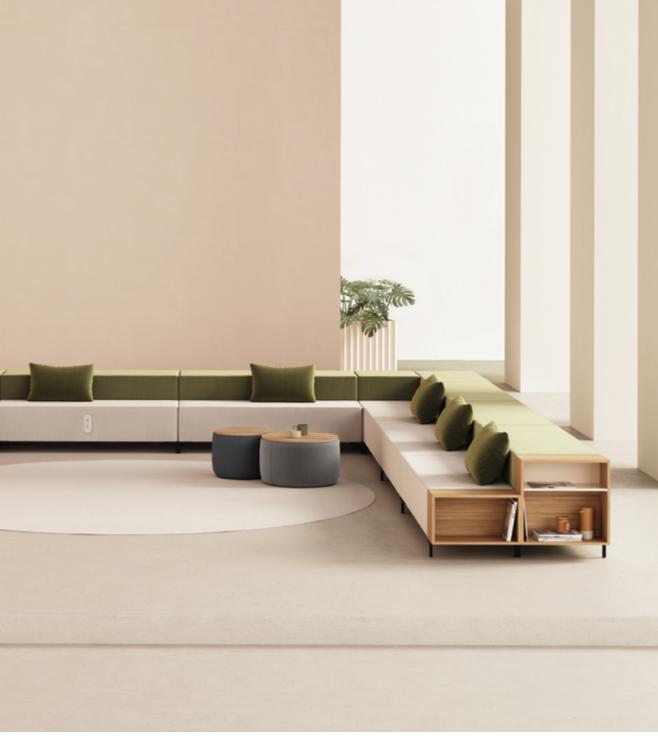

### **Highs and Lows**

Keep things interesting by incorporating a mix of high and low benches into your space. Story allows you to create a stadium seating environment without the built-in budget. When paired together, Story High provides a back or armrest for the Low Bench, enabling a user to perch on the High Bench while others sit on the Low if desired.

### **Create Your Own Story**

If you loved building blocks as a kid, you'll love Story. There is no limit to the creative uses for the multi-level bench options. The varying sizes, heights, and material options give total flexibility to create a lounge or touch-down space that users will flock to.

### What Story Will You Tell?

The Story Modular Collection gives you freedom to play with dimension, material, and spatial layout while giving its users a comfy and collaborative place to land.

Write your own story and see all available options and the most up-to-date product information at hightoweraccess.com.