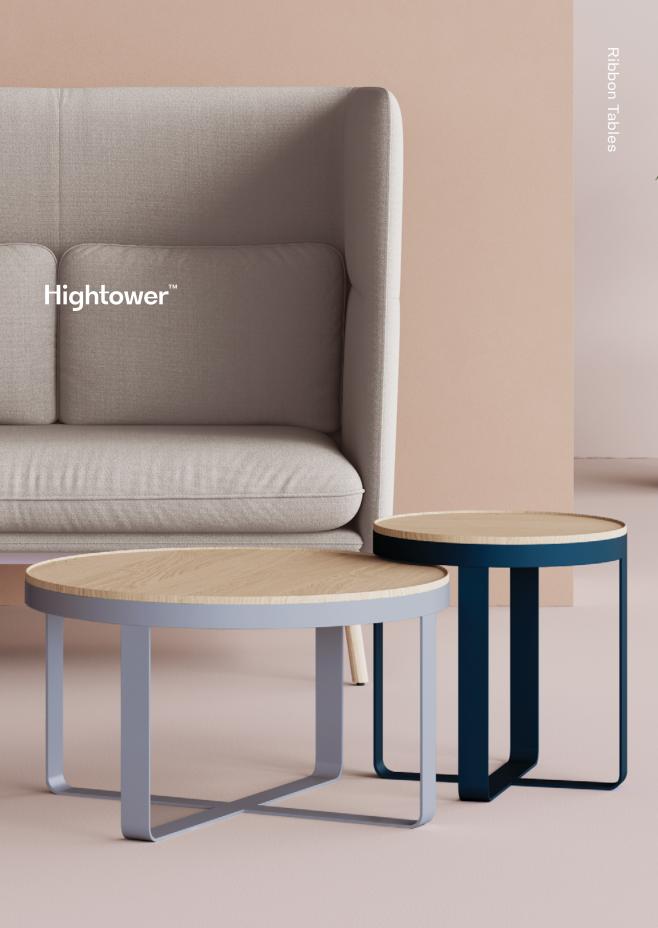

### A Dynamic Duo

What's better than one Ribbon Table? TWO Ribbon Tables, nested together as the perfect pair. The different heights of this collection allow for subtle nesting of the tables, creating a dynamic and interesting composition.

### Wrap It Up With Ribbon

Let this cheerful collection of tables add some fun and flair to any space you can imagine. Combine different shapes, sizes, and colors for a memorable and functional lounge setting.