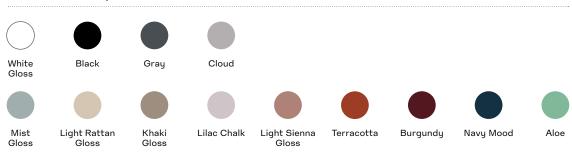

# Make it Pop with Powder Coat

The criss-crossing metal base of Ribbon is brought to life with our range of powder coat colors. Choose from enduring neutrals or lively accent colors to make your space shine.

### **Powder Coat Metal Options**