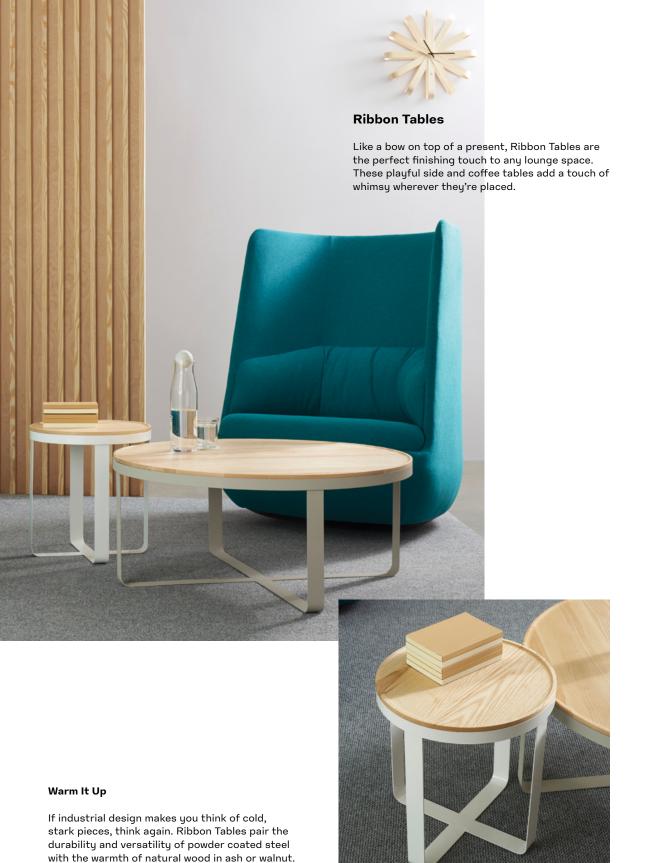

### A Dynamic Duo

What's better than one Ribbon Table? TWO Ribbon Tables, nested together as the perfect pair. The different heights of this collection allow for subtle nesting of the tables, creating a dynamic and interesting composition.

### Wrap It Up With Ribbon

Let this cheerful collection of tables add some fun and flair to any space you can imagine. Combine different shapes, sizes, and colors for a memorable and functional lounge setting.

The combination is warm, welcoming, and brings a

whole lot of personality to any setup.