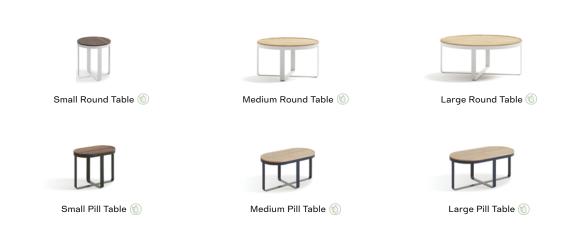

TWO Ribbon Tables, nested together as the perfect pair. The different heights of this collection allow for subtle nesting of the tables, creating a dynamic and interesting composition.



# Make it Pop with Powder Coat

The criss-crossing metal base of Ribbon is brought to life with our range of powder coat colors. Choose from enduring neutrals or lively accent colors to make your space shine.

### **Powder Coat Metal Options**



## **Top Options**





Solid Ash Wood

Solid Walnut Wood

### Wrap It Up With Ribbon

Let this cheerful collection of tables add some fun and flair to any space you can imagine. Combine different shapes, sizes, and colors for a memorable and functional lounge setting.

For the most up-to-date product information, please visit hightoweraccess.com.

### MODELS:



### PLAYS WELL WITH:



1 This product has one or more sustainable attributes. Refer to hightoweraccess.com/sustainability for more information.