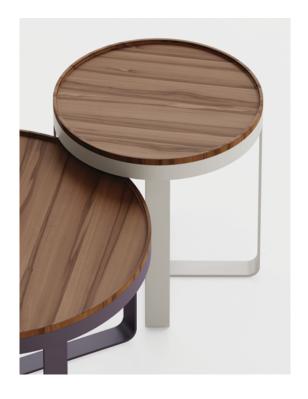

# Make it Pop with Powder Coat

The criss-crossing metal base of Ribbon is brought to life with our range of powder coat colors. Choose from enduring neutrals or lively accent colors to make your space shine.

## **Top Options**

Solid Ash Wood

Solid Walnut Wood