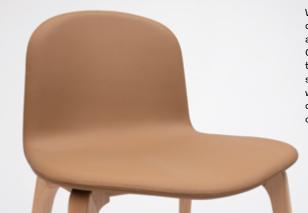

### A Seat for Any Space

Whether used for dining, meeting, lounge or collaboration spaces, there is a Nadia seat for any need. Utilize the wider seat of the Guest Chair for a more embracing sit, or opt for the traditional shape of the Dining Chair for a higher seat back. Take the conversation to new heights with the counter and barstool options, rounding out an assortment of seating choices that exude character and charm.

#### Finish the Look

Available in distinct wood stain finishes, Nadia can easily go from light and bright to dark and moody. Whatever vibe your space requires, you'll find the right finish to complete the look.