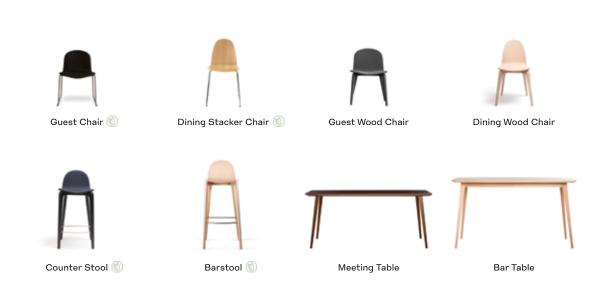

#### Meet the Family

Nadia's range of tables, chairs, and finish options make it a versatile collection that can easily adapt to any space. Find your perfect match from the full assortment below.

For the most up-to-date product information, please visit hightoweraccess.com.

### MODELS: