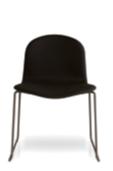

### A Seat for Any Space

Whether used for dining, meeting, lounge or collaboration spaces, there is a Nadia seat for any need. Utilize the wider seat of the Guest Chair for a more embracing sit, or opt for the traditional shape of the Dining Chair for a higher seat back. Take the conversation to new heights with the counter and barstool options, rounding out an assortment of seating choices that exude character and charm.

## PLAYS WELL WITH:

💿 This product has one or more sustainable attributes. Refer to hightoweraccess.com/sustainability for more information.