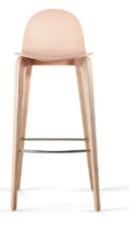

### A Seat for Any Space

Whether used for dining, meeting, lounge or collaboration spaces, there is a Nadia seat for any need. Utilize the wider seat of the Guest Chair for a more embracing sit, or opt for the traditional shape of the Dining Chair for a higher seat back. Take the conversation to new heights with the counter and barstool options, rounding out an assortment of seating choices that exude character and charm.

#### Stained Beech Wood Frame and Seat Options

Guest Chair

Dining Chair

Counter Stool

Barstool