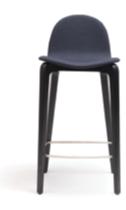

### A Seat for Any Space

Whether used for dining, meeting, lounge or collaboration spaces, there is a Nadia seat for any need. Utilize the wider seat of the Guest Chair for a more embracing sit, or opt for the traditional shape of the Dining Chair for a higher seat back. Take the conversation to new heights with the counter and barstool options, rounding out an assortment of seating choices that exude character and charm.

#### Stained Beech Wood Frame and Seat Options

Guest Chair

Dining Chair

Counter Stool

Barstool