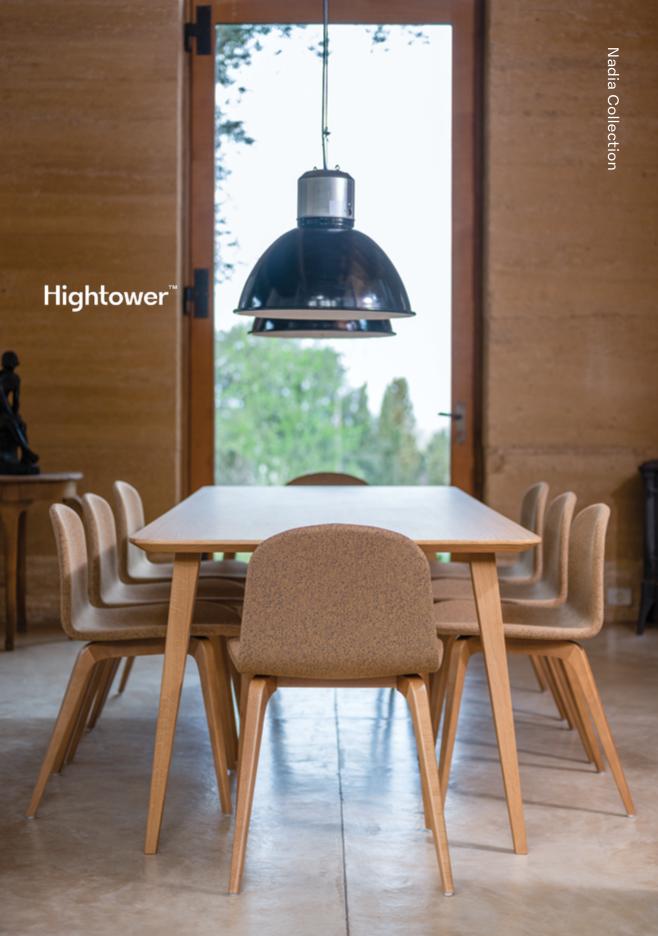

# **Nadia Collection**

With its smooth curves and natural elements, the Nadia Collection is inspired by the peacefulness of nature and the soul of Spanish design. Nadia offers a range of seating and table options that bring warmth and a residential aesthetic to any space.

# **Crafted Meets Contemporary**

Classic woodworking combines with modern innovation in the unique details of the Nadia Collection. The range of materials, finishes, and upholstery options allow Nadia to compliment any environment and offers high design at an attainable price point.