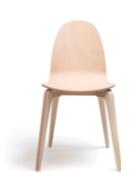

### A Seat for Any Space

Whether used for dining, meeting, lounge or collaboration spaces, there is a Nadia seat for any need. Utilize the wider seat of the Guest Chair for a more embracing sit, or opt for the traditional shape of the Dining Chair for a higher seat back. Take the conversation to new heights with the counter and barstool options, rounding out an assortment of seating choices that exude character and charm.

## PLAYS WELL WITH:

💿 This product has one or more sustainable attributes. Refer to hightoweraccess.com/sustainability for more information.