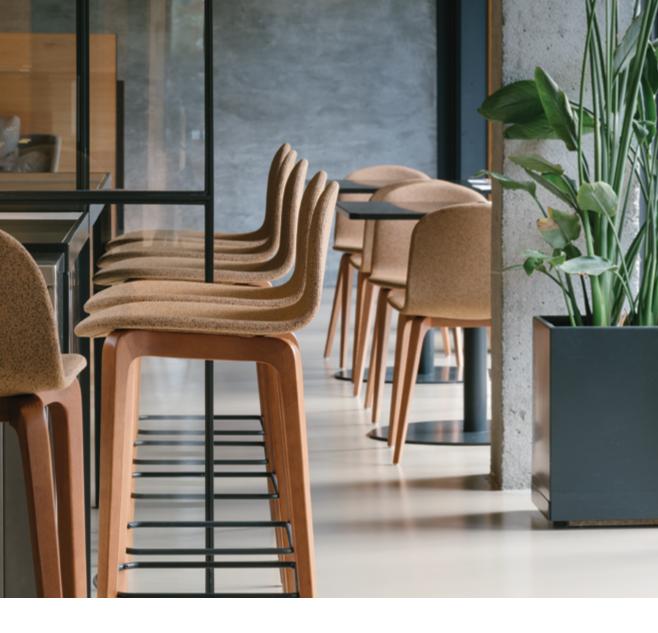

### A Seat for Any Space

Whether used for dining, meeting, lounge or collaboration spaces, there is a Nadia seat for any need. Utilize the wider seat of the Guest Chair for a more embracing sit, or opt for the traditional shape of the Dining Chair for a higher seat back. Take the conversation to new heights with the counter and barstool options, rounding out an assortment of seating choices that exude character and charm.