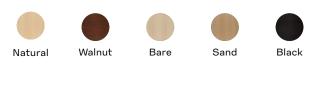

#### Finish the Look

Available in distinct wood stain finishes, Nadia can easily go from light and bright to dark and moody. Whatever vibe your space requires, you'll find the right finish to complete the look.

#### Stained Beech Wood Frame and Seat Options

Guest Chair

Dining Chair

Counter Stool

Barstool