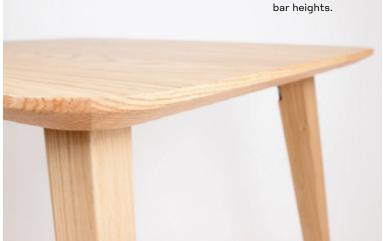

## **Gather Around**

The same clean profile and timeless design of the Nadia seating collection is also available in a simple, understated table collection. Constructed of solid beech and finished with a knife edge detail, Nadia tables are as functional as they are beautiful, and are available in both meeting and bar heights.