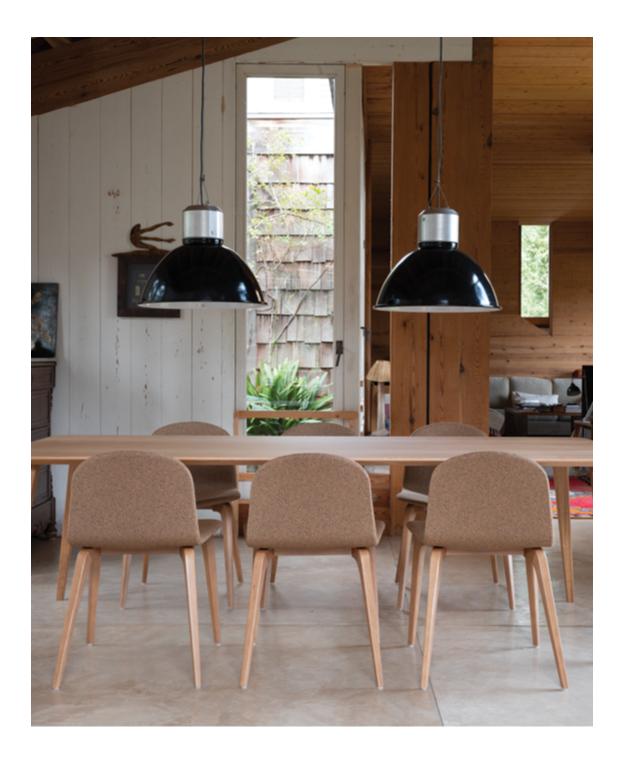

## **Gather Around**

The same clean profile and timeless design of the Nadia seating collection is also available in a simple, understated table collection. Constructed of solid beech and finished with a knife edge detail, Nadia tables are as functional as they are beautiful, and are available in both meeting and bar heights.