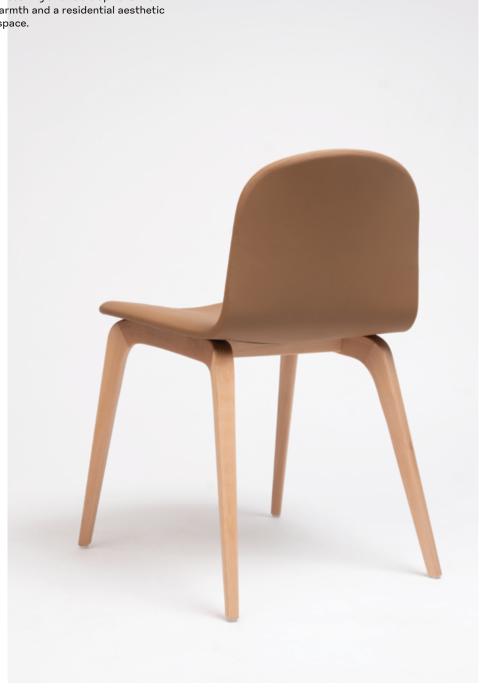

### A Seat for Any Space

Whether used for dining, meeting, lounge or collaboration spaces, there is a Nadia seat for any need. Utilize the wider seat of the Guest Chair for a more embracing sit, or opt for the traditional shape of the Dining Chair for a higher seat back. Take the conversation to new heights with the counter and barstool options, rounding out an assortment of seating choices that exude character and charm.

#### Finish the Look

Available in distinct wood stain finishes, Nadia can easily go from light and bright to dark and moody. Whatever vibe your space requires, you'll find the right finish to complete the look.