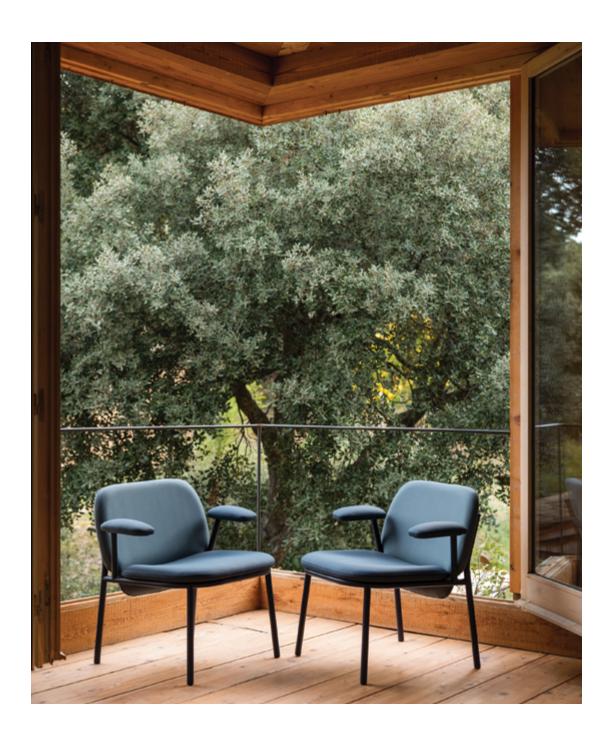

### Go Sleek in Metal

Eclectic, welcoming, and contemporary, the Lana Collection in metal strikes the perfect balance between the soft and the hard. The epoxy coated steel base has a simple and playful expression, while the cushions seem to almost float on top of the frame.

Available in a Highback or Lowback version, and with or without arms, the Lana Chair and Sofa are highly customizable to suit the needs of your space.