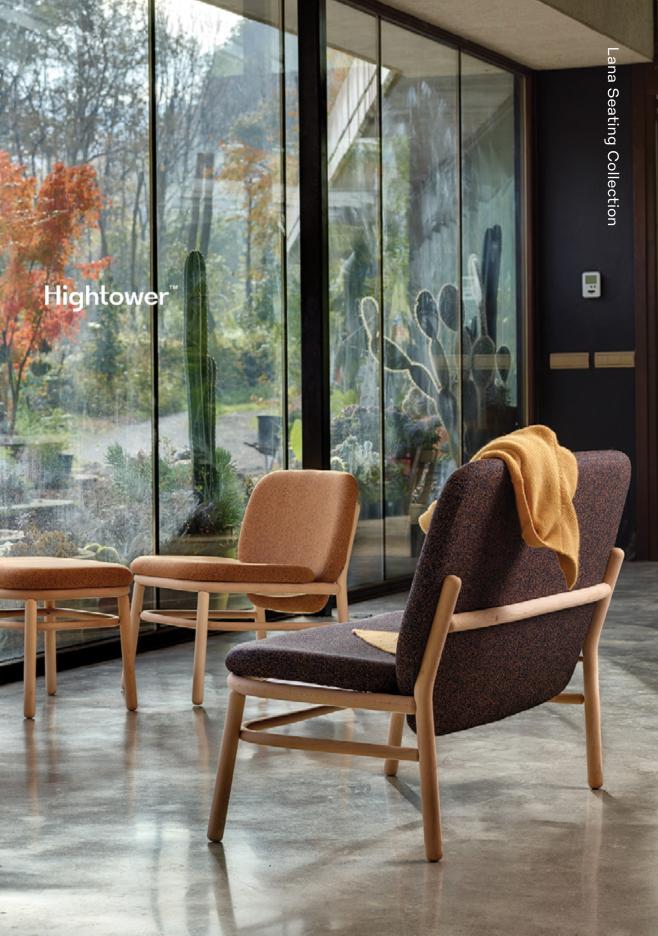

# **Lana Seating Collection**

Ideal for hospitality environments and equally at home in casual workspaces, the Lana Collection is a small-scale solution for engaging lounge settings.

Tradition meets innovation in the unique lines and casual charm of this seating collection.

## Warm It Up With Wood

The Lana Collection in wood is the product of artisanal woodworking coupled with an appreciation for contemporary design.

Let the warmth of the natural elements create a cozy residential feel that is right at home in a wide range of spaces.

### At Home in Hospitality Spaces

The Lana Collection offers the right size, aesthetic, and assortment to deliver on the unique needs of hospitality settings. Whether used in lobbies, dining areas, or hotel rooms, Lana exudes the craftsmanship and charm that creates a stand-out space.