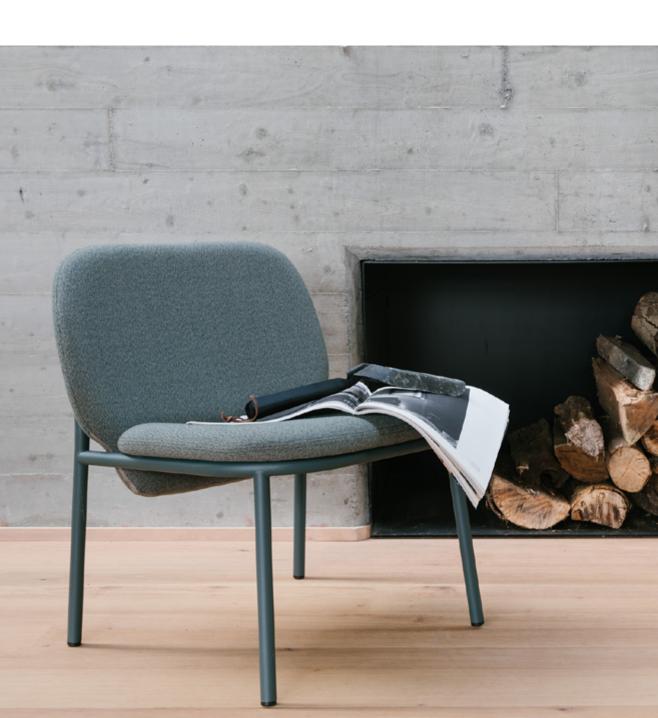

### Go Sleek in Metal

Eclectic, welcoming, and contemporary, the Lana Collection in metal strikes the perfect balance between the soft and the hard. The epoxy coated steel base has a simple and playful expression, while the cushions seem to almost float on top of the frame.

Available in a Highback or Lowback version, and with or without arms, the Lana Chair and Sofa are highly customizable to suit the needs of your space.