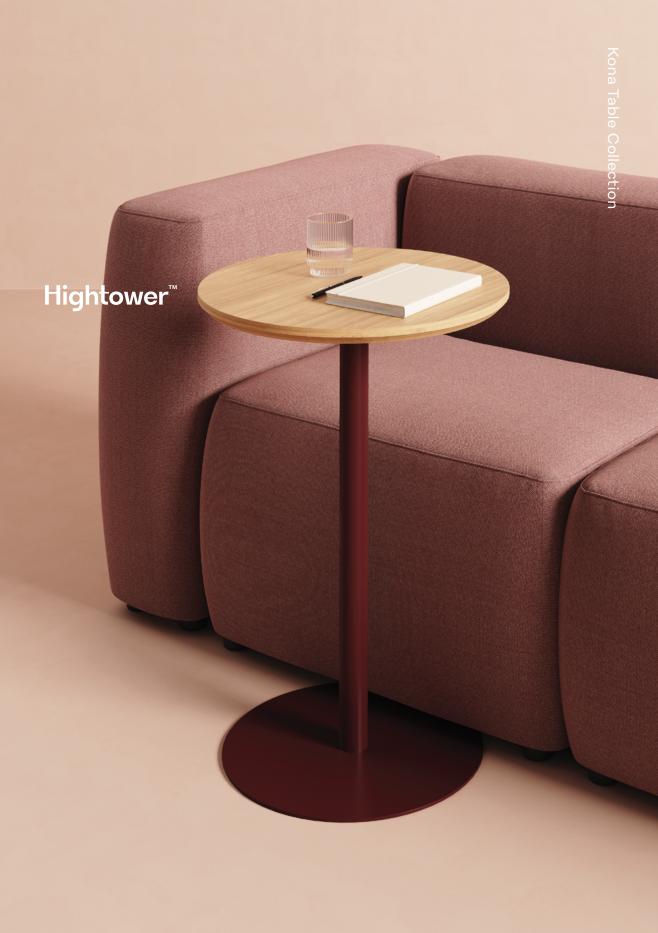

# **Kona Table Collection**

Whether working, dining, collaborating or socializing, you'll find your happy place when sitting with a piece from the Kona Table Collection. The right size for any environment and available in a wide range of finish options, Kona instantly brings a space to life by providing an easy surface where work and play can unfold.

## The Finishing Touch

Available in a modern palette of powder coat finishes, and laminate or wood table top options, Kona Tables can easily transform to fit into any space. Go bold with our range of fresh colors or keep it sleek and neutral to complement any aesthetic.