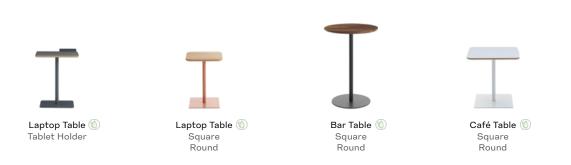

## MODELS:

### **Wood Top Options**

Available in 3 shapes and 3 heights, Kona Tables will fit right in wherever you need them.

Bar Table Available in Square and Round