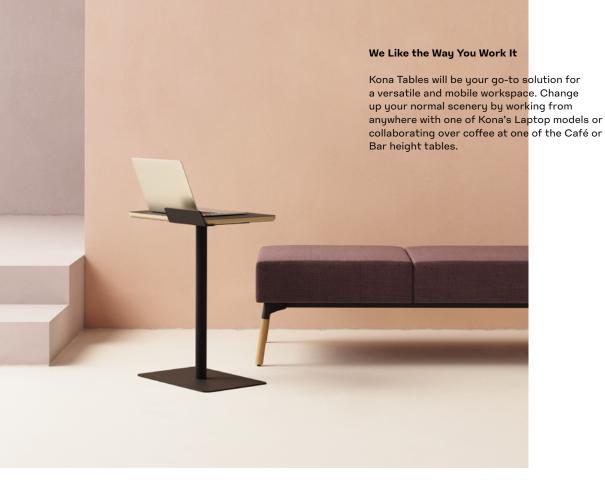

## Ready For Your Close-Up

Slide Kona Laptop Table right up to your favorite seat in the house. With a single column and sturdy metal base, the laptop table will fit wherever you need it to get work done. Utilize the device holder as a convenient hands-free space to set up a video call, webinar, or crazy cat videos (we won't tell).