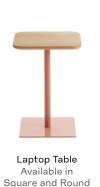

### **Wood Top Options**

Available in 3 shapes and 3 heights, Kona Tables will fit right in wherever you need them.

Bar Table Available in Square and Round