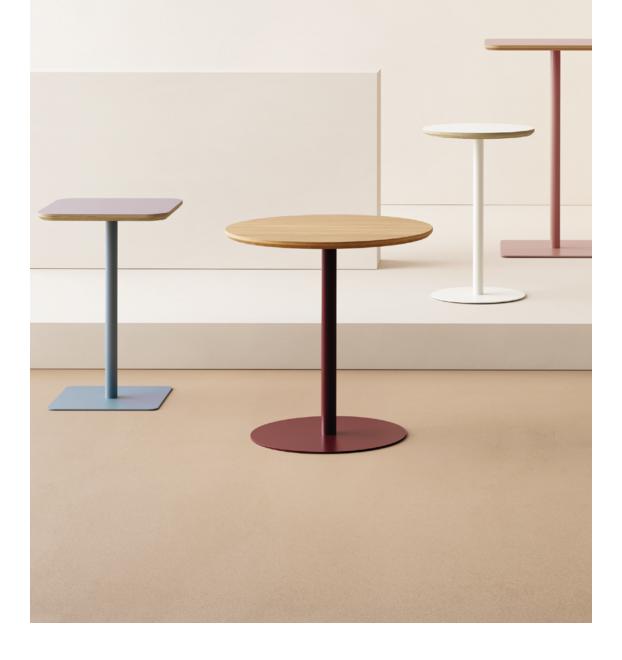

## The Finishing Touch

Available in a modern palette of powder coat finishes, and laminate or wood table top options, Kona Tables can easily transform to fit into any space. Go bold with our range of fresh colors or keep it sleek and neutral to complement any aesthetic.

#### **Powder Coat Metal Options**

### **Wood Top Options**

Available in 3 shapes and 3 heights, Kona Tables will fit right in wherever you need them.

Bar Table Available in Square and Round