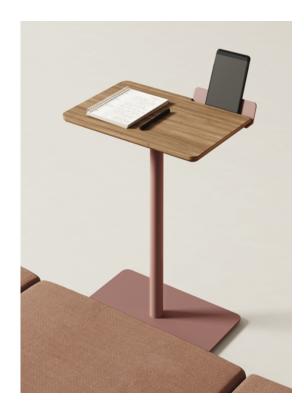

## Ready For Your Close-Up

Slide Kona Laptop Table right up to your favorite seat in the house. With a single column and sturdy metal base, the laptop table will fit wherever you need it to get work done. Utilize the device holder as a convenient hands-free space to set up a video call, webinar, or crazy cat videos (we won't tell).