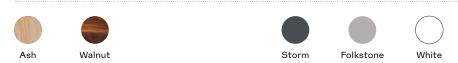

### **Wood Top Options**

Available in 3 shapes and 3 heights, Kona Tables will fit right in wherever you need them.

Bar Table Available in Square and Round