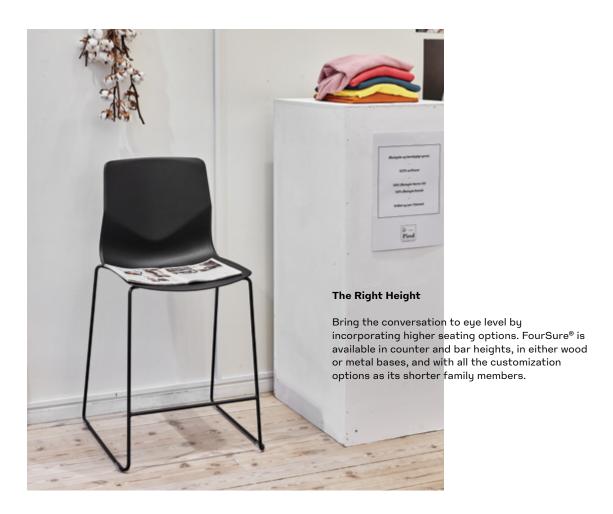

FourSure®105 High (10)

Bar Stool

Poly Seat

FourSure®90 Wood Counter Stool Interior Upholstery

FourSure®105 Wood Bar Stool Upholstered Seat Pad