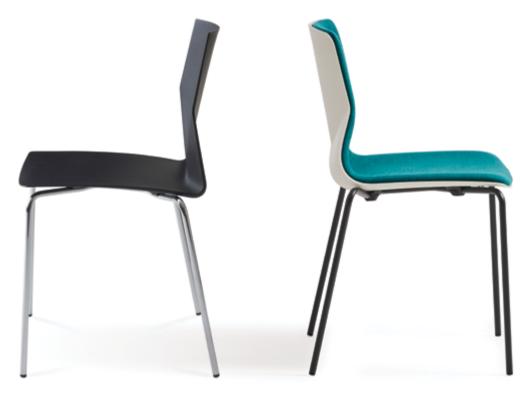

#### A New Take on a Classic

The FourSure® Collection utilizes the same distinct "V" shape as Hightower's iconic FourCast®2 chair, but with an updated organic shape and roomier seat. The curves help soften spaces that can often feel stark while also contributing to an incredibly supportive and comfortable seat.

FourCast®2 FourSure®