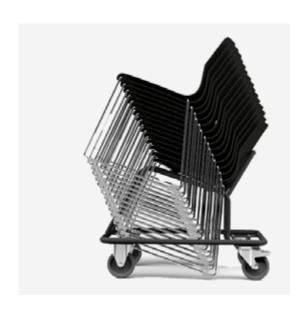

# Design That Stacks Up

Beautiful design meets incredible functionality. FourSure® chairs stack up to 35-high with the optional trolley.