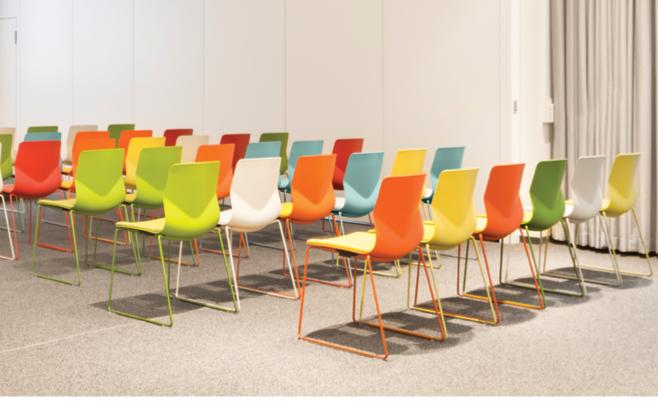

## **Custom Solutions for Unique Spaces**

With endless options in upholstery, color, finish materials and base structure, this series can be tailored to any project's needs and aesthetics. Whether used in conference rooms, auditoriums, canteens or desking, there is sure to be a solution with FourSure®.

### **Seat Options**

Black

White

Anthracite

Orange

Olive

Beach

Aqua