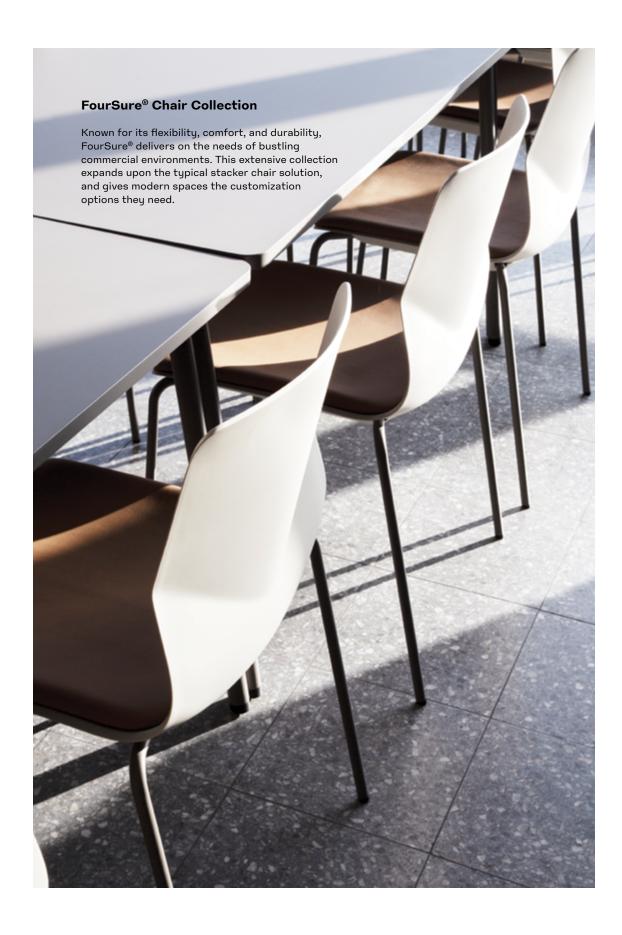

#### A New Take on a Classic

The FourSure® Collection utilizes the same distinct "V" shape as Hightower's iconic FourCast®2 chair, but with an updated organic shape and roomier seat. The curves help soften spaces that can often feel stark while also contributing to an incredibly supportive and comfortable seat.

### Have a Seat and Stay Awhile

Stacker chairs are not typically known for their comfort, but the FourSure® Collection easily challenges that. Choose from an extensive range of options within this collection to build out a seating area that is highly functional, comfortable, and versatile.