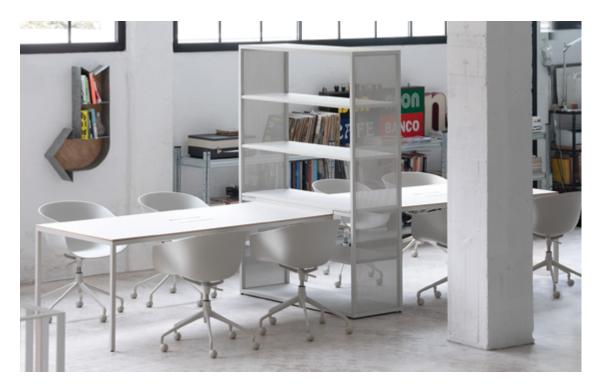

## A System Built for Function

Dry Tables are cleverly designed to have the option of ganging to the Dry Shelving modules, creating a high-functioning structure that combines storage with active use.