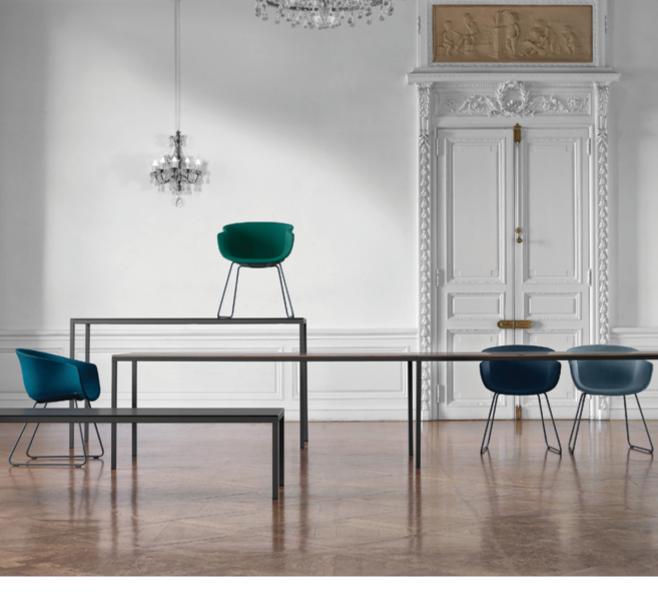

#### Have a Seat

Pair the coordinating Dry Bench with the Café tables for an informal seating option, or utilize the bench on its own for a refined touch-down space. If a softer seat is needed, an optional cushion is available to add comfort and warmth.

#### A Custom Solution

Dry Tables can be specified in 9 different epoxy coated finishes, and with either a stained beech, oak or laminate top. Reflect your brand's aesthetic with a contemporary collection that complements any design.