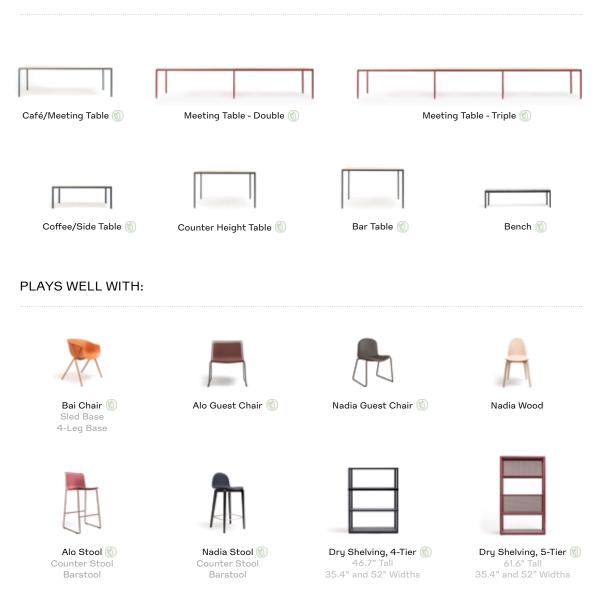

### 22 Sizes for Ultimate Choices

4 heights, 2 shapes, and a vast array of dimensions leave no table need unmet. Whether used for dining, meeting, lounging, or education, the Dry Table series will literally fit into any space.

## A System Built for Function

Dry Tables are cleverly designed to have the option of ganging to the Dry Shelving modules, creating a high-functioning structure that combines storage with active use.

#### Don't Stop with Tables...

Hightower's offering from Spanish partner Ondarreta includes tables, chairs and shelving options that contribute to a functional and beautiful space. Find the solution you're looking for from a wide range of options.

# MODELS:

💿 This product has one or more sustainable attributes. Refer to hightoweraccess.com/sustainability for more information.