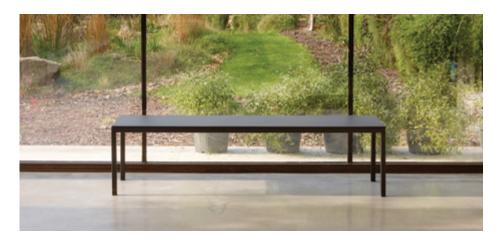

#### Have a Seat

Pair the coordinating Dry Bench with the Café tables for an informal seating option, or utilize the bench on its own for a refined touch-down space. If a softer seat is needed, an optional cushion is available to add comfort and warmth.