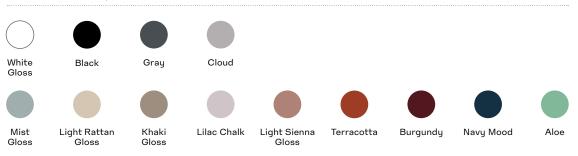

## **The Finishing Touch**

Available in a modern palette of powder coat finishes, and laminate or wood table top options, Kona Tables can easily transform to fit into any space. Go bold with our range of fresh colors or keep it sleek and neutral to complement any aesthetic.

#### **Powder Coat Metal Options**

Wood Top Options

Walnut

Ash

Soft Touch Laminate

Available in 3 shapes and 3 heights, Kona Tables will fit right in wherever you need them.

Square and Round

Available in Square and Round