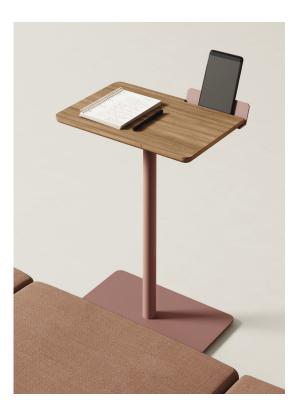

### Ready For Your Close-Up

Slide Kona Laptop Table right up to your favorite seat in the house. With a single column and sturdy metal base, the laptop table will fit wherever you need it to get work done. Utilize the device holder as a convenient hands-free space to set up a video call, webinar, or crazy cat videos (we won't tell).