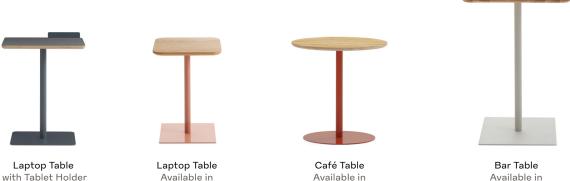

#### **Powder Coat Metal Options**

Wood Top Options

Walnut

Ash

Soft Touch Laminate

Available in 3 shapes and 3 heights, Kona Tables will fit right in wherever you need them.

Square and Round

Available in Square and Round

Available in Square and Round