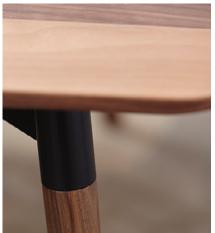

### Part of the Crew

The powder coated steel supports and rounded wood legs of Bello mirror the design of other Hightower Studio pieces, including the Arlo and Tombolo. Assort any combination of these items to build out a comfortable lounge area that's a total no-brainer!

# Leg Options

Solid Walnut Wood

Black Lacquered Solid Ash Wood

White Lacquered Solid Ash Wood