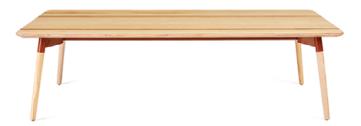

### The Simple Life

Everything you need and nothing you don't, Bello Tables offer a clean and simple design that will complement any space. Finish options in Ash, Walnut, and Laminate provide versatility, while the powder coat colors allow for adding a little flair.

# **Top Options**

Ash Veneer

Walnut Veneer