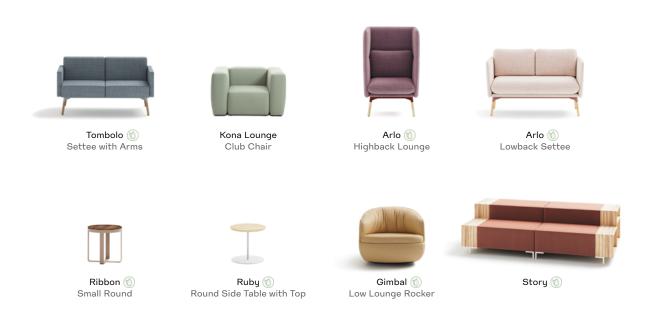

### Part of the Crew

The powder coated steel supports and rounded wood legs of Bello mirror the design of other Hightower Studio pieces, including the Arlo and Tombolo. Assort any combination of these items to build out a comfortable lounge area that's a total no-brainer!

### PLAYS WELL WITH:

10 This product has one or more sustainable attributes. Refer to hightoweraccess.com/sustainability for more information.