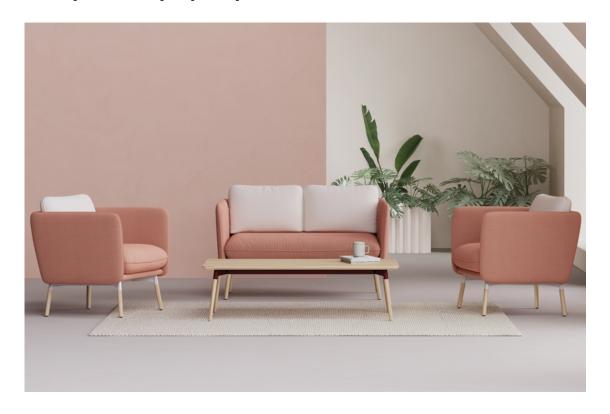

### Part of the Crew

The powder coated steel supports and rounded wood legs of Bello mirror the design of other Hightower Studio pieces, including the Arlo and Tombolo. Assort any combination of these items to build out a comfortable lounge area that's a total no-brainer!

# Say Hello to Bello

Bello is an easy choice for any space needing a classic lounge table. Simple lines with a playful twist, these tables are sure to complement any setting, from home to work to play.