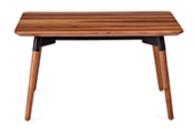

### The Simple Life

Everything you need and nothing you don't, Bello Tables offer a clean and simple design that will complement any space. Finish options in Ash, Walnut, and Laminate provide versatility, while the powder coat colors allow for adding a little flair.

# **Top Options**

Ash Veneer

Walnut Veneer