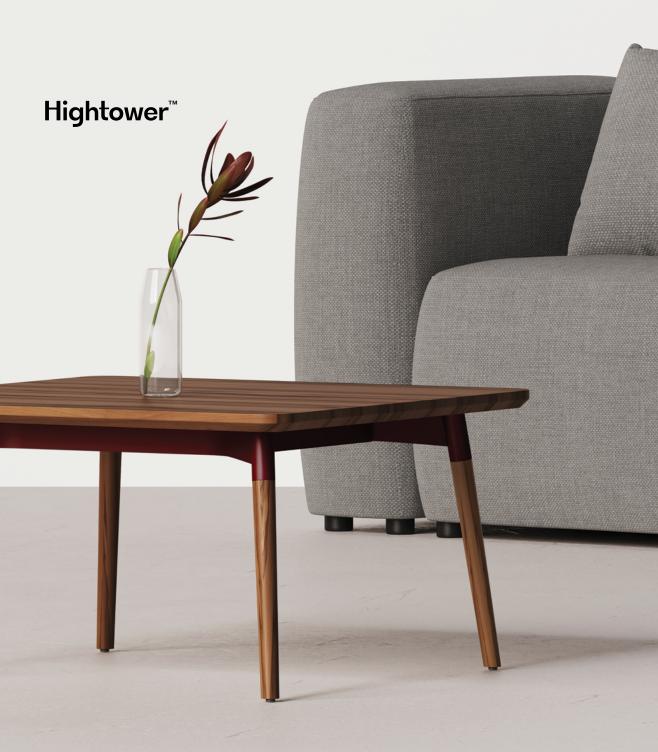

# **Bello Tables**

There's something great about a classic, especially when we put our Hightower spin on it. Bello Tables exude easy and timeless design but are kicked up a notch with details like powder coated steel and playful round legs. No matter the location, Bello will feel right at home in any lounge setting.

### The Simple Life

Everything you need and nothing you don't, Bello Tables offer a clean and simple design that will complement any space. Finish options in Ash, Walnut, and Laminate provide versatility, while the powder coat colors allow for adding a little flair.