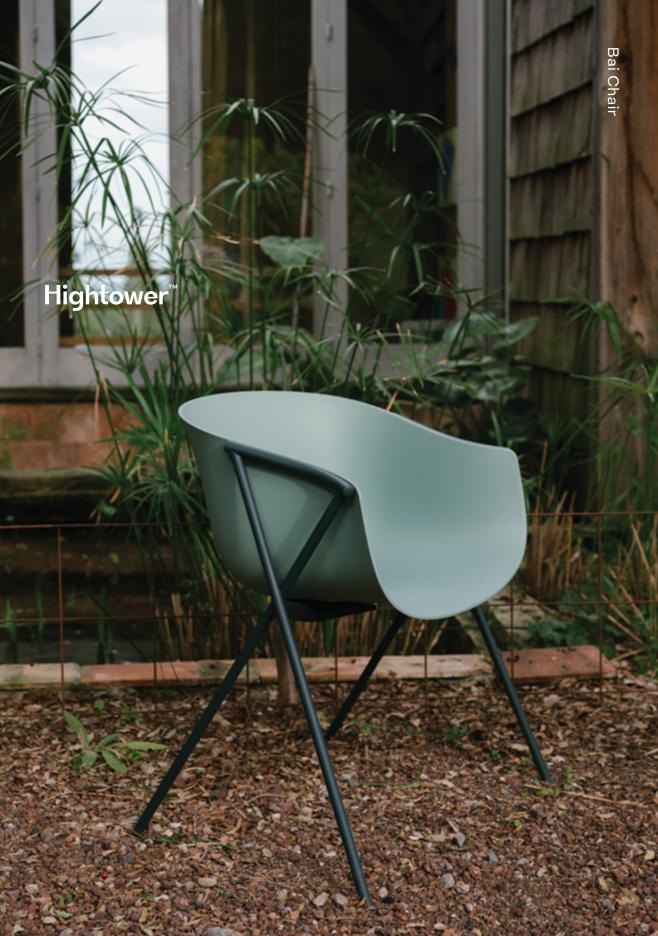

## **Bai Chair**

Right at home in a meeting or dining space, the Bai Chair, with its organic curves and generous proportions, is a stand-out piece that will become a favorite in any commercial or hospitality environment.

almost like a hug and a sleek-yet-sturdy metal base, the Bai is a chair you won't be quick to leave.