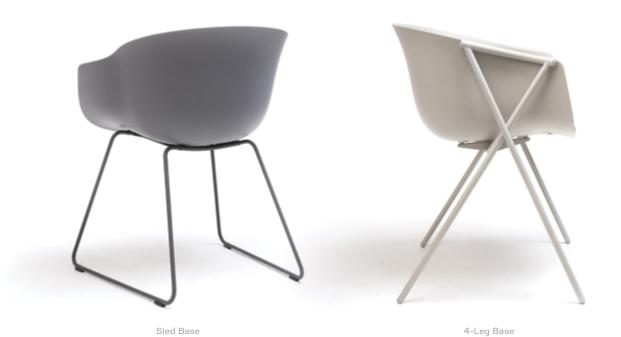

## **Metal Frame Options**

#### Polypropylene Seat Options

Choose from a traditional sled base or the more eclectic crossing 4-leg base, both in sturdy epoxy coated steel.