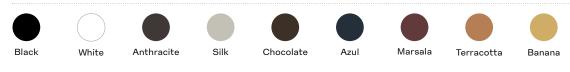

#### **Show Your Colors**

Bright and colorful or calm and neutral, the Bai Chair has an option that will round out your space. With a variety of shell colors and steel base colors, opt for a bold monochrome look or go high-contrast - the choice is up to you.