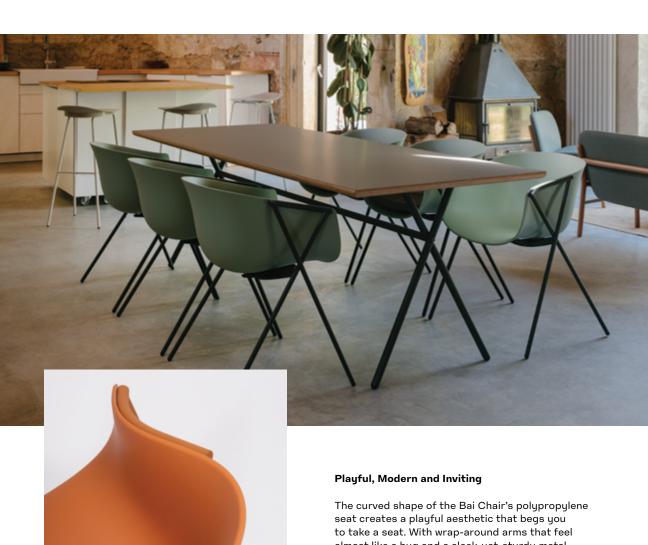

#### **Show Your Colors**

Bright and colorful or calm and neutral, the Bai Chair has an option that will round out your space. With a variety of shell colors and steel base colors, opt for a bold monochrome look or go high-contrast - the choice is up to you.

#### Polypropylene Seat Options

Choose from a traditional sled base or the more eclectic crossing 4-leg base, both in sturdy epoxy coated steel.