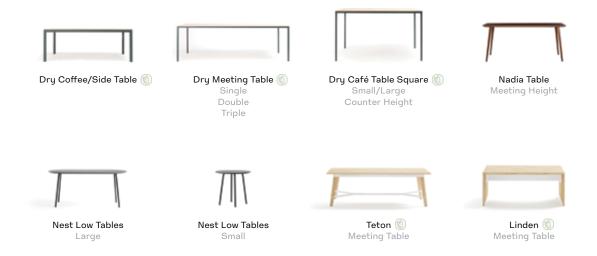

### Plays Well With...

Hightower's offering from Spanish partner Ondarreta contains a robust assortment of products that add function and refinement to corporate and hospitality spaces. Find the solution you're looking for from the wide range of options.

# PLAYS WELL WITH:

📵 This product has one or more sustainable attributes. Refer to hightoweraccess.com/sustainability for more information.