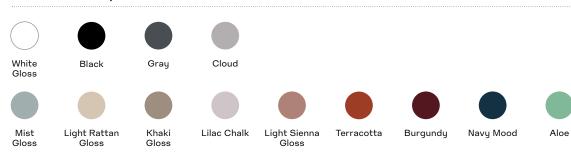

mfortable, and hard to leave.

Available in 3 sizes as well as a lowback and highback version.



Lowback Lounge

Highback Lounge

### **Privacy Please**

When you need to escape the buzz of the open



## Right at Home

Comfort wrinkles are intentionally included in the cushions to give a cozy vibe, while the rounded wood legs bring the warmth and character of home into a commercial space. Create an inviting lounge setting by arranging multiple Arlo models together.



#### Part of the Crew

Hightower Studio products have been designed to complement one another, making your life easier. The powder coat finish on Arlo pairs back to multiple other models in the collection, all of which contribute to the comfortable and welcoming environment we all seek.

#### **Powder Coat Metal Options**



#### **Wood Leg Options**











White Lacquered Solid Ash



© Hightower Group, LLC 2020.

#### We've Got a Soft Spot...

...For the soft seating of the Arlo Collection. Whether used for creating privacy, room division, or a social seating setting, Arlo will quickly become a favorite in any environment.

For the most up-to-date product information, please visit hightoweraccess.com.

#### MODELS:



# PLAYS WELL WITH:





<sup>🔞</sup> This product has one or more sustainable attributes. Refer to hightoweraccess.com/sustainability for more information.