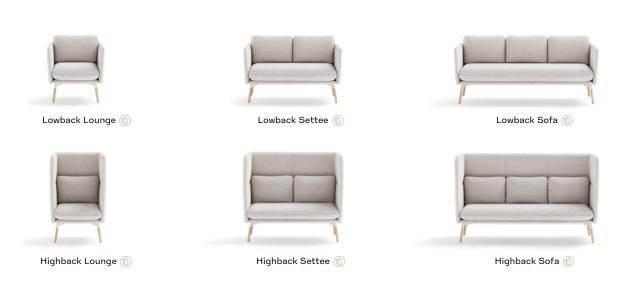

Available in 3 sizes as well as a lowback and highback version.

Lowback Lounge

Highback Lounge

#### MODELS: