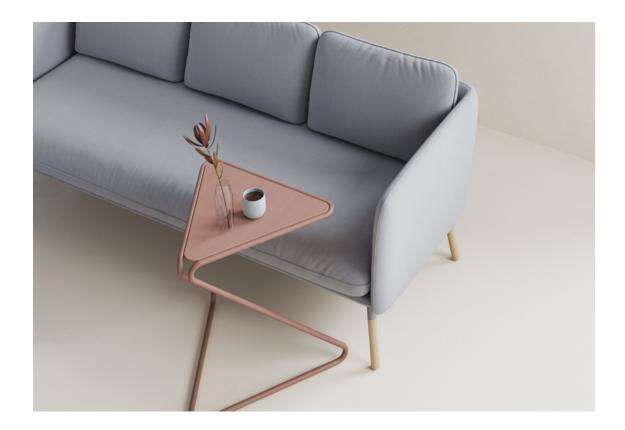

#### Part of the Crew

Hightower Studio products have been designed to complement one another, making your life easier. The powder coat finish on Arlo pairs back to multiple other models in the collection, all of which contribute to the comfortable and welcoming environment we all seek.

# PLAYS WELL WITH:

<sup>🔞</sup> This product has one or more sustainable attributes. Refer to hightoweraccess.com/sustainability for more information.