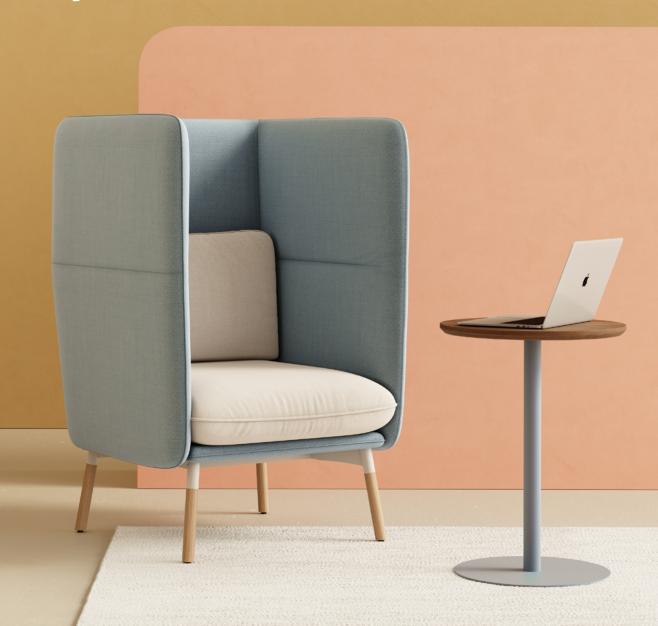

### **Privacy Please**

When you need to escape the buzz of the open

## Right at Home

Comfort wrinkles are intentionally included in the cushions to give a cozy vibe, while the rounded wood legs bring the warmth and character of home into a commercial space. Create an inviting lounge setting by arranging multiple Arlo models together.