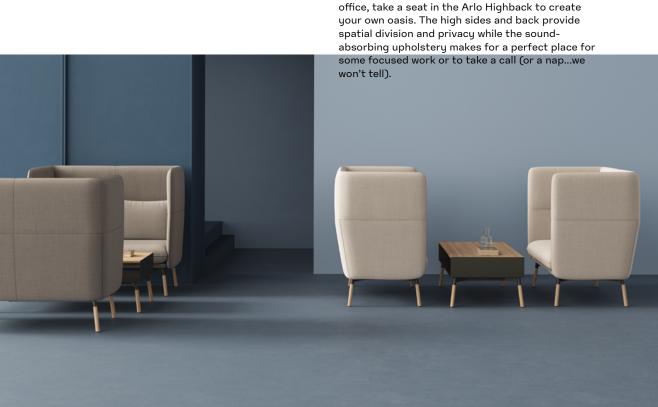

### **Privacy Please**

When you need to escape the buzz of the open

## Right at Home

Comfort wrinkles are intentionally included in the cushions to give a cozy vibe, while the rounded wood legs bring the warmth and character of home into a commercial space. Create an inviting lounge setting by arranging multiple Arlo models together.