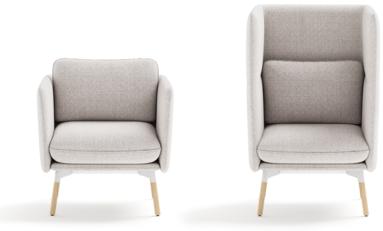

Available in 3 sizes as well as a lowback and highback version.

Lowback Lounge

Highback Lounge

#### MODELS: