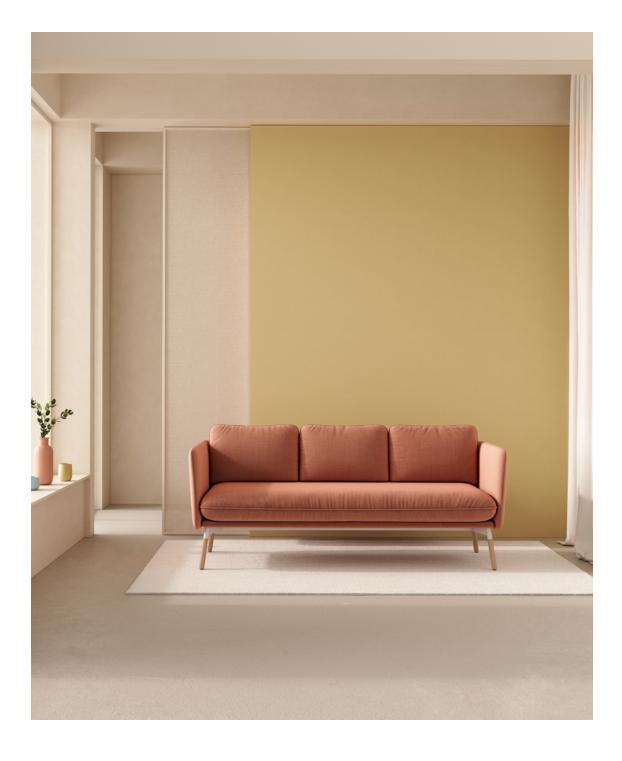

#### Part of the Crew

Hightower Studio products have been designed to complement one another, making your life easier. The powder coat finish on Arlo pairs back to multiple other models in the collection, all of which contribute to the comfortable and welcoming environment we all seek.

# PLAYS WELL WITH:

<sup>🔞</sup> This product has one or more sustainable attributes. Refer to hightoweraccess.com/sustainability for more information.