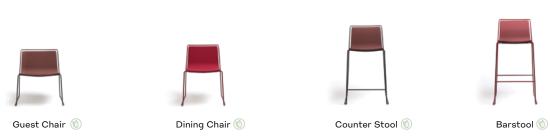

## The Right Size for Your Space

Narrow, wide, short or tall, the Alo Seating Collection has an option no matter the need. Choose from the Guest Chair, Dining Chair, Counter Stool and Barstool models to complete your seating arrangement.

#### MODELS:

<sup>(1)</sup> This product has one or more sustainable attributes. Refer to hightoweraccess.com/sustainability for more information.