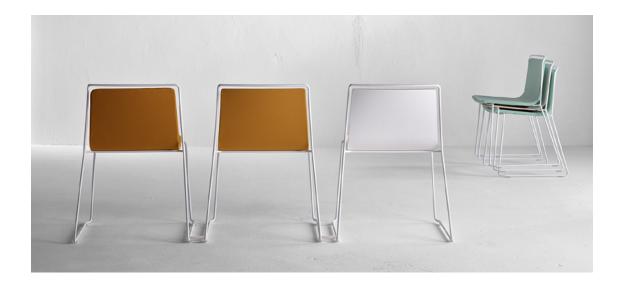

### In Functionality, Alo Stacks Up

Make room for whatever your space requires and stack the Alo Dining and Guest Chairs up to 8 high.