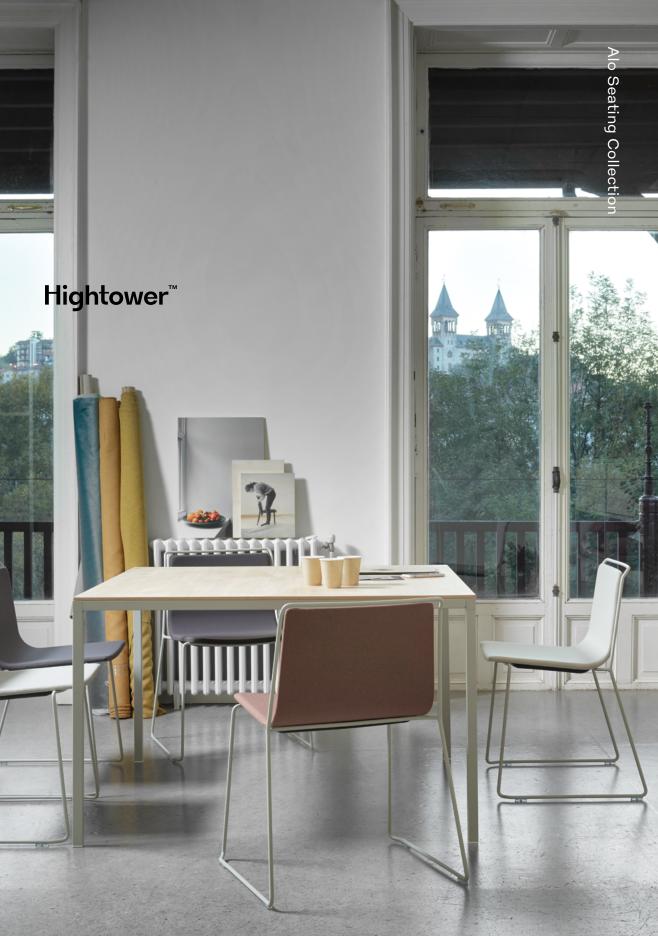

# **Alo Seating Collection**

Elegant, simple, and refined, the Alo Seating Collection brings a whole new level of design to a classic seating solution. With the right size for any application, Alo will leave its users comfortable and inspired.

### Negative Space, Positive Impact

A contemporary take on guest seating, the Alo is much more than your typical side chair. The subtle space between the seat back and frame is a brilliant example of the impact of negative space and allows light to filter through. The curved seat is responsive and flexible offering a comfortable sit that encourages a user to stay awhile.

## The Right Size for Your Space

Narrow, wide, short or tall, the Alo Seating Collection has an option no matter the need. Choose from the Guest Chair, Dining Chair, Counter Stool and Barstool models to complete your seating arrangement.