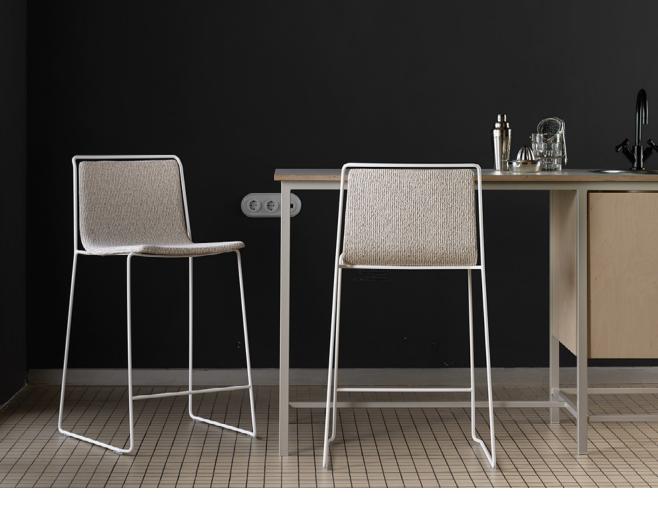

## The Right Size for Your Space

Narrow, wide, short or tall, the Alo Seating Collection has an option no matter the need. Choose from the Guest Chair, Dining Chair, Counter Stool and Barstool models to complete your seating arrangement.

#### **Pick Your Palette**

With a steel frame available in stunning epoxy finish colors, there is an option that will suit any space's aesthetic.