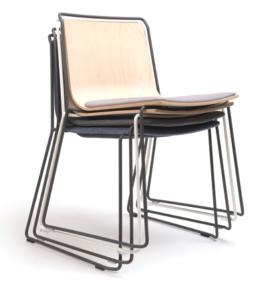

### In Functionality, Alo Stacks Up

Make room for whatever your space requires and stack the Alo Dining and Guest Chairs up to 8 high.