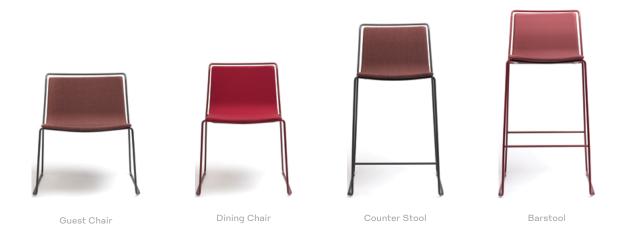

## The Right Size for Your Space

Narrow, wide, short or tall, the Alo Seating Collection has an option no matter the need. Choose from the Guest Chair, Dining Chair, Counter Stool and Barstool models to complete your seating arrangement.