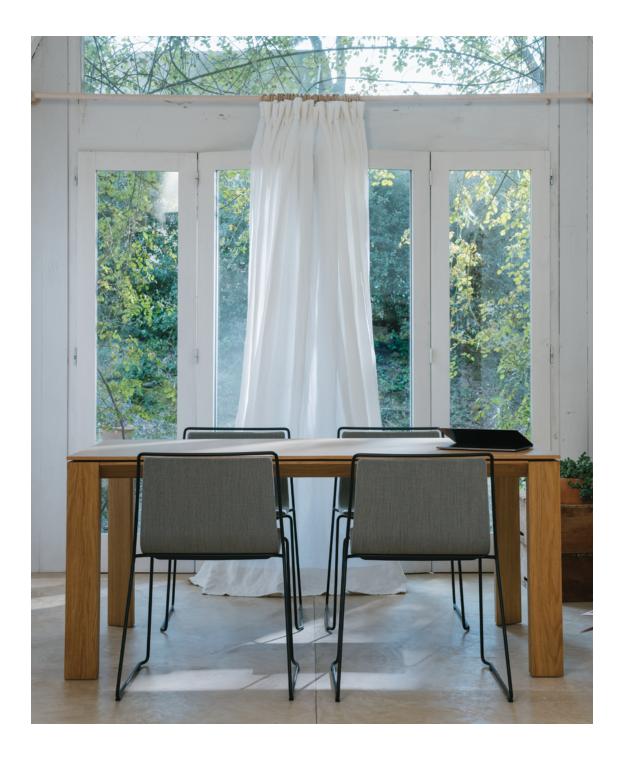

## The Right Size for Your Space

Narrow, wide, short or tall, the Alo Seating Collection has an option no matter the need. Choose from the Guest Chair, Dining Chair, Counter Stool and Barstool models to complete your seating arrangement.

#### Set the Scene and Take a Seat

Hightower's offering from Spanish partner Ondarreta contains a robust assortment of products that add function and refinement to corporate and hospitality spaces. Find the solution you're looking for from the wide range of options.