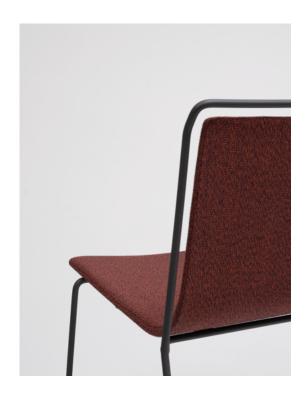

### Negative Space, Positive Impact

A contemporary take on guest seating, the Alo is much more than your typical side chair. The subtle space between the seat back and frame is a brilliant example of the impact of negative space and allows light to filter through. The curved seat is responsive and flexible offering a comfortable sit that encourages a user to stay awhile.

#### **Pick Your Palette**

With a steel frame available in stunning epoxy finish colors, there is an option that will suit any space's aesthetic.