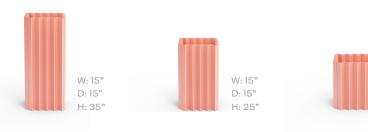

#### 6 sizes to choose from

The only limit is your imagination when configuring the Tess. Add dimension and texture to any space by combining a wide range of planter sizes and plant life.

W: 15"

D: 15"

H: 17"

W: 30" D: 15" H: 35"

Innovative and highly-functional, the Tess contributes to an inspiring and happy environment.

W: 30" D: 15" H: 17"