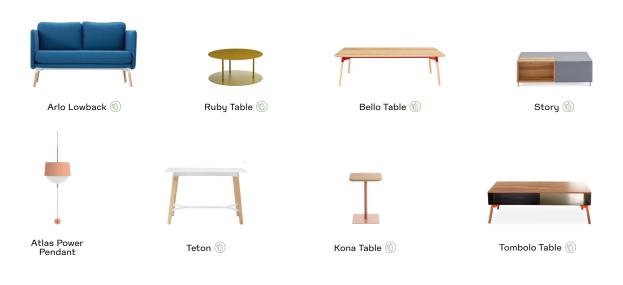

# Complete the color story...

Available in 10 exclusive-to-Hightower powder coat colors, the Tess Planters pair perfectly with numerous other products offered in the same finishes.