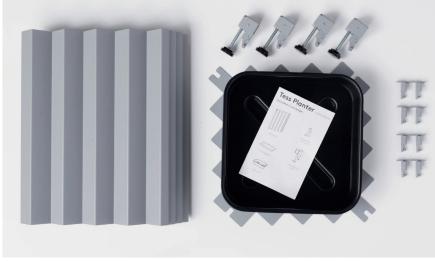

### Flat-packed for easy shipping

Gone are the days of trying to maneuver clunky and heavy planters. Tess is shipped flat and can be easily assembled in minutes - no tools required!

Additionally, an adjustable interior shelf allows for multiple plant sizes and a sturdy tray ensures proper drainage so your foliage may flourish.