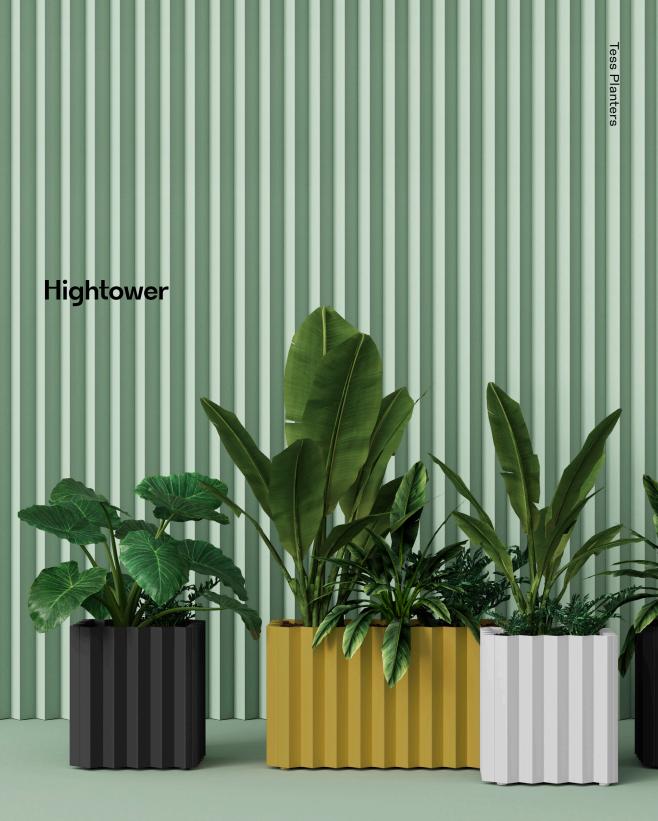

# Bring any space to life with Tess Planters

Playfully designed and thoughtfully crafted, the Tess Planters challenge the status quo of biophilic design. Each planter is designed to nest into another, offering the ability to create endless configurations. Whether you opt for a single striking piece or construct a vast composition, the options are truly limitless.

Get creative with Tess. Build out a wall to create spacial division, create a focal point in a room with a multi-level grouping, or disperse several planters throughout your space to create a welcoming natural environment.

Indoors or out, Tess is approved for any setting.