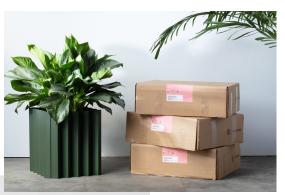

### Flat-packed for easy shipping

Gone are the days of trying to maneuver clunky and heavy planters. Tess is shipped flat and can be easily assembled in minutes - no tools required!

Additionally, an adjustable interior shelf allows for multiple plant sizes and a sturdy tray ensures proper drainage so your foliage may flourish.