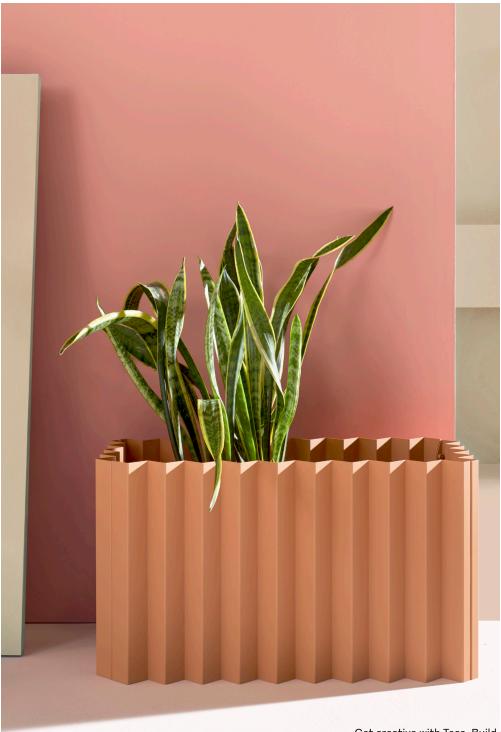

Get creative with Tess. Build out a wall to create spacial division, create a focal point in a room with a multi-level grouping, or disperse several planters throughout your space to create a welcoming natural environment.

Indoors or out, Tess is approved for any setting.