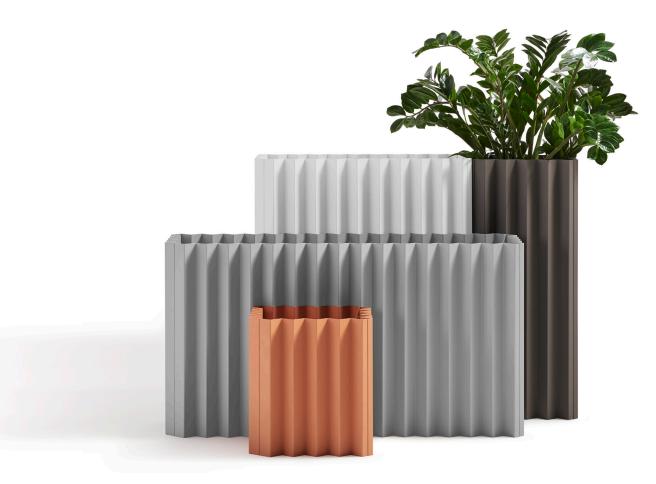

#### 6 sizes to choose from

The only limit is your imagination when configuring the Tess. Add dimension and texture to any space by combining a wide range of planter sizes and plant life.

W: 15"

D: 15"

H: 17"

W: 30" D: 15" H: 35"

### Flat-packed for easy shipping

Gone are the days of trying to maneuver clunky and heavy planters. Tess is shipped flat and can be easily assembled in minutes - no tools required!

Additionally, an adjustable interior shelf allows for multiple plant sizes and a sturdy tray ensures proper drainage so your foliage may flourish.