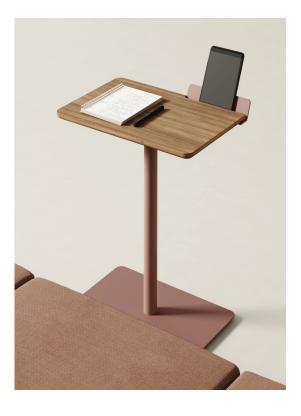

### Ready For Your Close-Up

Slide Kona Laptop Table right up to your favorite seat in the house. With a single column and sturdy metal base, the laptop table will fit wherever you need it to get work done. Utilize the device holder as a convenient hands-free space to set up a video call, webinar, or crazy cat videos (we won't tell).