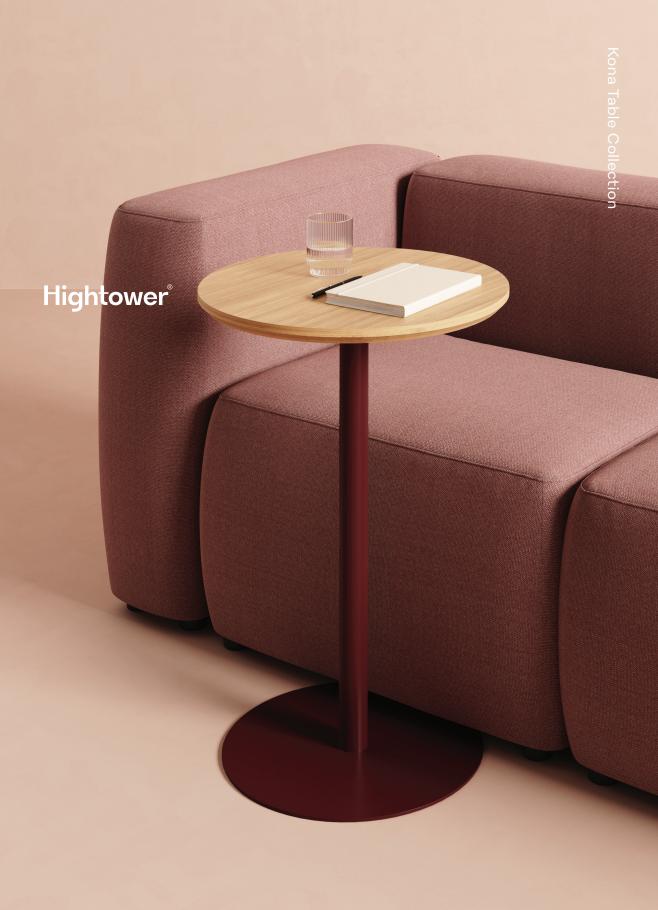

# **Kona Table Collection**

Whether working, dining, collaborating or socializing, you'll find your happy place when sitting with a piece from the Kona Table Collection. The right size for any environment and available in a wide range of finish options, Kona instantly brings a space to life by providing an easy surface where work and play can unfold.

### Ready For Your Close-Up

Slide Kona Laptop Table right up to your favorite seat in the house. With a single column and sturdy metal base, the laptop table will fit wherever you need it to get work done. Utilize the device holder as a convenient hands-free space to set up a video call, webinar, or crazy cat videos (we won't tell).