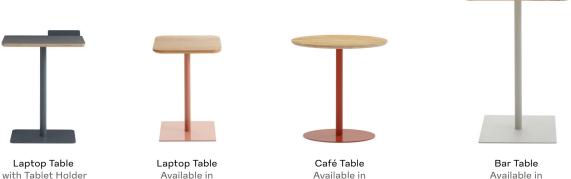

#### **Powder Coat Metal Options**

Wood Top Options

Walnut

Ash

Soft Touch Laminate

Available in 3 shapes and 3 heights, Kona Tables will fit right in wherever you need them.

Square and Round

Available in Square and Round

Available in Square and Round

# MODELS:

This product has one or more sustainable attributes including Declare. Refer to hightoweraccess.com/sustainability for more information.