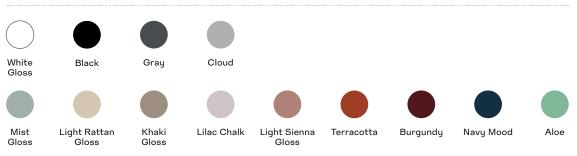

## The Finishing Touch

Available in a modern palette of powder coat finishes, and laminate or wood table top options, Kona Tables can easily transform to fit into any space. Go bold with our range of fresh colors or keep it sleek and neutral to complement any aesthetic.

#### **Powder Coat Metal Options**

Wood Top Options

Walnut

Ash

Soft Touch Laminate

Available in 3 shapes and 3 heights, Kona Tables will fit right in wherever you need them.

Square and Round

Available in Square and Round