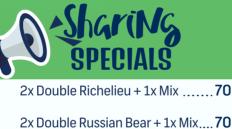

#### BRANDY

| KWV 3yrs          | 27 |
|-------------------|----|
| KWV 5yrs          | 24 |
| Richelieu         | 24 |
| Klipdrift         | 24 |
| Olof Bergh        | 24 |
| Wellington VO     | 24 |
| Klipdrift Premium |    |

#### RED BULL&VODKA **ENERGY DRINK 1x Double Russian Bear**

and a Red Bull Energy Drink ......70

2x Double Russian Bear and 2x Red Bull Energy Drink ......135

## APRICOT Bull B RUM R57

Single Havana 3yrs Rum + 1x can Red Bull Apricot & Strawberry Extra shot Havana 3yrs Rum **R15** 

| 2x Double Three Ships Select<br>+ 1x Mix | 70 |
|------------------------------------------|----|
| 2x Double Red Heart + 1x Mix             | 75 |
| 2x Double Stretton's Gin + 1x Mix        | 75 |