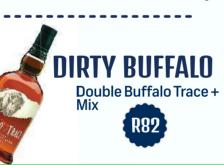

#### **AMERICAN WHISKEY**

| Southern Comfort       | 22 |
|------------------------|----|
| Jack Daniel's Old No.7 | 32 |
| Buffalo Trace          | 34 |
| Gentleman Jack         | 34 |

| SHERRY: Sedgwick's Old Brown |     |
|------------------------------|-----|
| (Double Shot)                | .19 |
| VERMOUTH: Martini Extra Dry  |     |
| APERITIF: Aperol             | .35 |