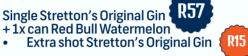

#### GIN

Stretton's Original, Triple Berry, Wild Berries and Ruby Orange..... 24 

## APRICOT Bull B RUM R57

Single Havana 3yrs Rum + 1x can Red Bull Apricot & Strawberry Extra shot Havana 3yrs Rum **R15** 

| 2x Double Three Ships Select<br>+ 1x Mix | 70 |
|------------------------------------------|----|
| 2x Double Red Heart + 1x Mix             | 75 |
| 2x Double Stretton's Gin + 1x Mix        | 75 |