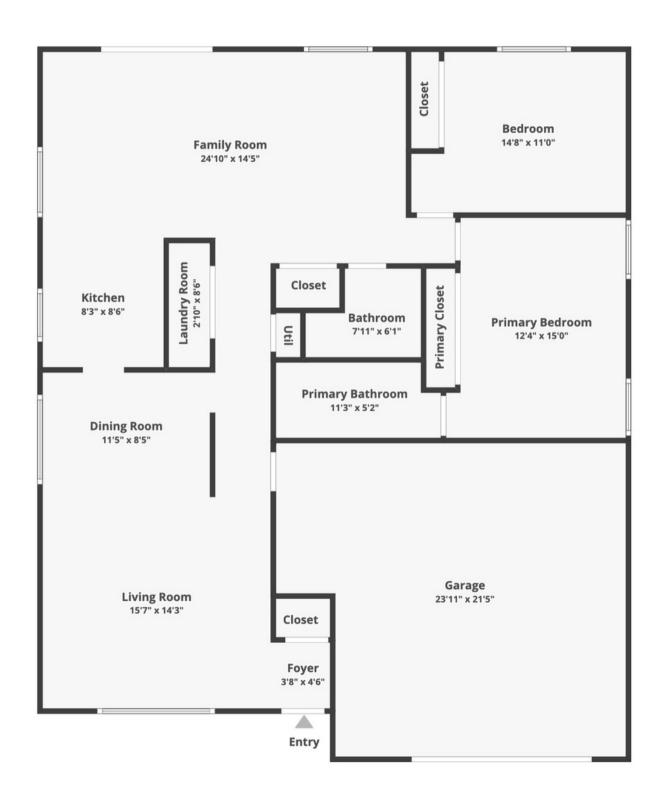

pool, recreational building, tennis/pickleball courts, and a 9-hole Golf Course. All are designed to support an active and fulfilling lifestyle.

Get a copy of the updates to see how great your home can be.



For More Photos: Scan the QR Code or visit: https://bit.ly/3sJJGdT



\$498,000



MLS#24410548



Direct: 503.910.7364

Joe@Sellingpdxhomes.com WWW.SELLINGPDXHOMES.COM







EXP Realty does not guarantee the accuracy of square footage, lot size, or other Information concerning the condition or features of the property provided by the seller or obtained from public records or other sources and the buyer is advised to independently verify the accuracy of that information through personal inspection with appropriate licensed professionals.



## 15395 SW ALDERBROOK CIRCLE Floorplan