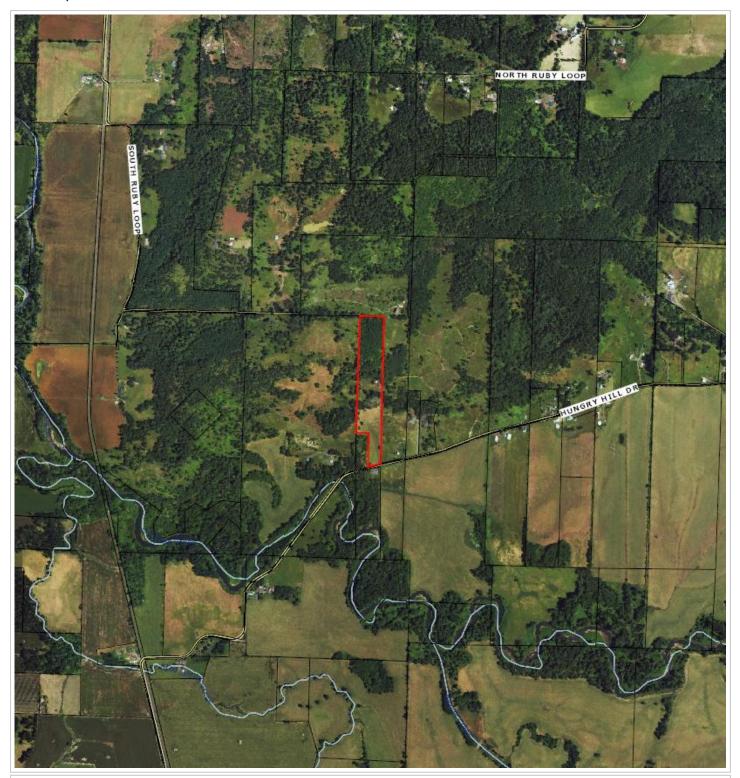

## Property Profile Report

Client Name:

Michael Krasilovsky

Todays Date: **03/27/2024** 

Owner Name:

Wyse, John R Trust Wyse, Ruth S Trust

Property Address:

37909 Hungry Hill Dr Scio OR 97374 9765

## **TITLE AND ESCROW SERVICES**

www.TicorMidValley.com

For all your customer service needs: MVCS@TicorTitle.com

| Parcel Information  |                                          | Tax Information | <u>n</u>   |  |
|---------------------|------------------------------------------|-----------------|------------|--|
| Parcel #:           | 0039327                                  | Tax Year        | Annual Tax |  |
| Tax Lot:            | 10S02W3500901                            | 2023            | \$3,008.49 |  |
| Site Address:       | 37909 Hungry Hill Dr                     | 2022            | \$2,923.92 |  |
|                     | Scio OR 97374 - 9765                     | 2021            | \$2,788.51 |  |
| Owner:              | Wyse, John R Trust<br>Wyse, Ruth S Trust | <u>Legal</u>    |            |  |
|                     | PO Box 80                                |                 |            |  |
|                     | Crabtree OR 97335                        |                 |            |  |
| Twn/Range/Section:  | 10S / 02W / 35                           |                 |            |  |
| Parcel Size:        | 19.52 Acres (850,291 SqFt)               |                 |            |  |
| Lot:                |                                          |                 |            |  |
| Census Tract/Block: | 030100 / 3035                            |                 |            |  |
| Levy Code Area:     | 09502                                    |                 |            |  |
| Levy Rate:          | 11.6737                                  |                 |            |  |
| Market Value Land:  | \$409,720.00                             |                 |            |  |
| Market Value Impr:  | \$405,310.00                             |                 |            |  |
| Market Value Total: | \$815,030.00                             |                 |            |  |
| Assessed Value:     | \$257,714.00                             |                 |            |  |
| Land                |                                          |                 |            |  |