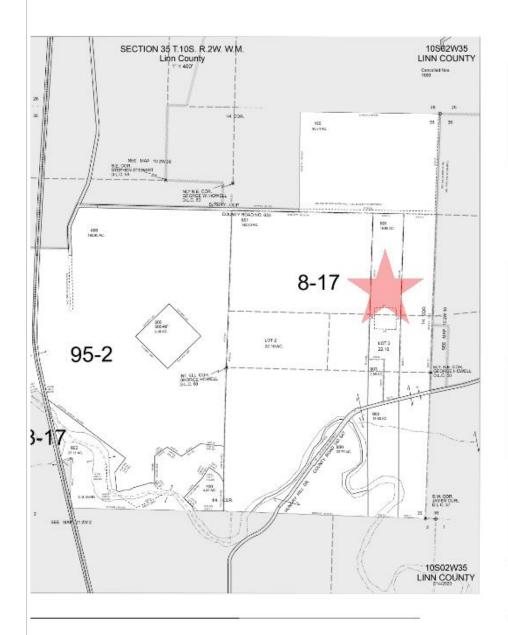

g the West line of said Parcel 1, a distance of 112.72 feet to a 24 inch by 30 inch stone marked with an "X"; thence North 00°35'00" East, along the West line of said Parcel 1, a distance of 126.69 feet to a 5/8 inch rod; thence North 89°14'41" East 207.34 feet to a 5/8 inch rod: thence South 00°15'27" West 150.50 feet to a 5/8 inch rod at the Northwest corner of Parcel 2 of said Partition Plat No. 2014-53 said rod also being on the Southerly line of said Parcel 1; thence South 00°15'27" West, along said Southerly line, 96.69 feet to a 5/8 inch rod; thence North 88°36'33" West, along said Southerly line, 207.56 feet to the Point of Beginning.

Linn County Assessor's Acct. No. 39434

N:\ATTY\DDA\Clients\Wyse, John & Ruth\2022 Estate Planning\Warranty Deed - John's Trust To Joint Trust.Doc





Site Address: 37909 Hungry Hill Dr





Site Address: 37909 Hungry Hill Dr