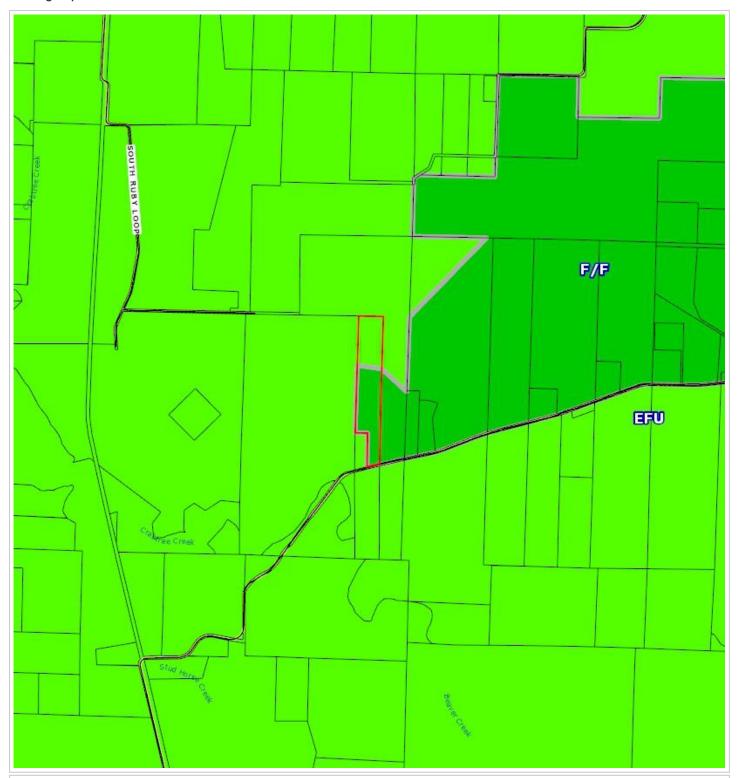

| Land Use.  | 401 - IRACI IWIFROVED |
|------------|-----------------------|
| Watershed: | Crabtree Creek        |

Zoning: County-F/F - Farm/Forest

Watershed:Crabtree CreekStd Land Use:OTHR - OtherRecreation:School District:95 - Scio