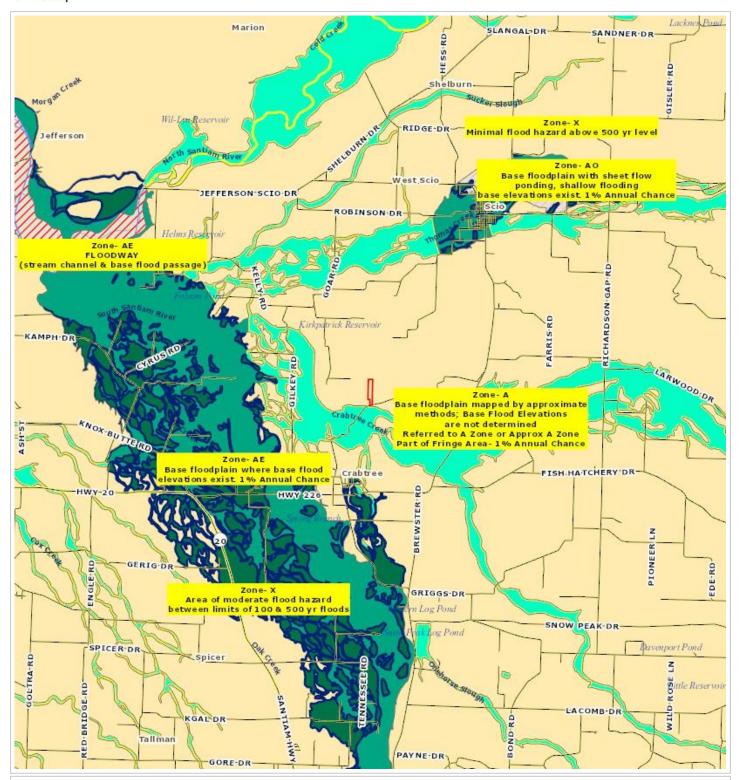

| Land Use.  | 401 - IRACI IWIFROVED |
|------------|-----------------------|
| Watershed: | Crabtree Creek        |

Zoning: County-F/F - Farm/Forest

Watershed:Crabtree CreekStd Land Use:OTHR - OtherRecreation:School District:95 - Scio