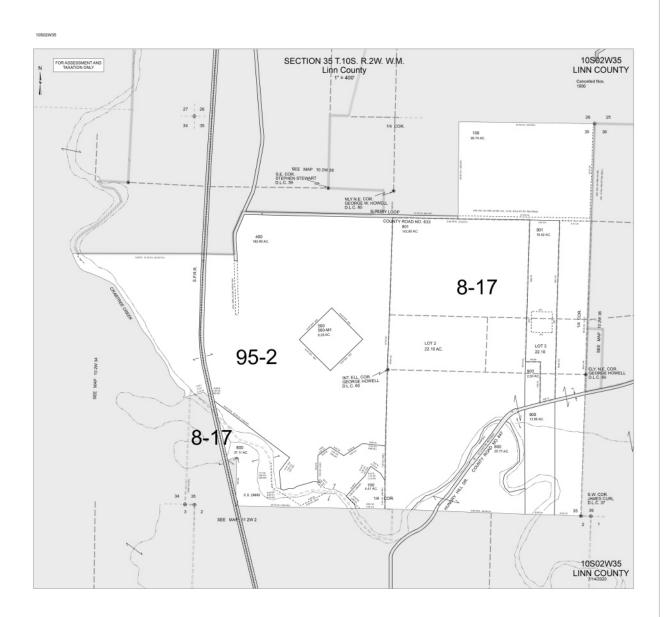

ance of 112.72 feet to a 24 inch by 30 inch stone marked with an "X"; thence North 00°35'00" East, along the West line of said Parcel 1, a distance of 126.69 feet to a 5/8 inch rod; thence North 89°14'41" East 207.34 feet to a 5/8 inch rod: thence South 00°15'27" West 150.50 feet to a 5/8 inch rod at the Northwest corner of Parcel 2 of said Partition Plat No. 2014-53 said rod also being on the Southerly line of said Parcel 1; thence South 00°15'27" West, along said Southerly line, 96.69 feet to a 5/8 inch rod; thence North 88°36'33" West, along said Southerly line, 207.56 feet to the Point of Beginning.

Linn County Assessor's Acct. No. 39434

N:\ATTY\DDA\Clients\Wyse, John & Ruth\2022 Estate Planning\Warranty Deed - John's Trust To Joint Trust.Doc





Site Address: 37909 Hungry Hill Dr





Site Address: 37909 Hungry Hill Dr