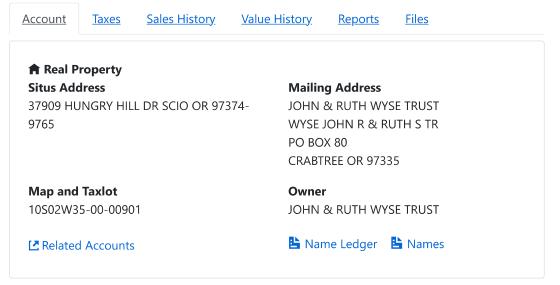

## Property Profile Report

Client Name:

Michael Krasilovsky

Todays Date: **03/27/2024** 

Owner Name:

Wyse, John R Trust Wyse, Ruth S Trust

Property Address:

37909 Hungry Hill Dr Scio OR 97374 9765

Reference Number:

10S02W3500901

Account Number:

0039327

|                                                    | Seven                                                              | Ticor Mid-\                                             | /alley locati                                                | ions to serv                                                        | e you:                                                              |                                                        |
|----------------------------------------------------|--------------------------------------------------------------------|---------------------------------------------------------|--------------------------------------------------------------|---------------------------------------------------------------------|---------------------------------------------------------------------|--------------------------------------------------------|
| 220 SW 6th Ave<br>Albany, OR 97321<br>541.926.2111 | 400 SW 4th St Ste<br>100<br>Corvallis, OR<br>97330<br>541.757.1466 | 52 E Airport Rd<br>Lebanon, OR<br>97355<br>541.258.2813 | 1215 NE Baker St<br>McMinnville, OR<br>97128<br>503.472.6101 | 315 Commercial<br>St SE, Ste 150<br>Salem, OR 97301<br>503.585.1881 | 115 N College St<br>STE 200<br>Newberg, OR<br>97132<br>503.542.1400 | 206 N 1st St<br>Silverton, OR<br>97381<br>503.873.5305 |

## **TITLE AND ESCROW SERVICES**

www.TicorMidValley.com

For all your customer service needs: MVCS@TicorTitle.com

| Parcel Information  |                                          | Tax Information | <u>n</u>   |  |
|---------------------|------------------------------------------|-----------------|------------|--|
| Parcel #:           | 0039327                                  | Tax Year        | Annual Tax |  |
| Tax Lot:            | 10S02W3500901                            | 2023            | \$3,008.49 |  |
| Site Address:       | 37909 Hungry Hill Dr                     | 2022            | \$2,923.92 |  |
|                     | Scio OR 97374 - 9765                     | 2021            | \$2,788.51 |  |
| Owner:              | Wyse, John R Trust<br>Wyse, Ruth S Trust | <u>Legal</u>    |            |  |
|                     | PO Box 80                                |                 |            |  |
|                     | Crabtree OR 97335                        |                 |            |  |
| Twn/Range/Section:  | 10S / 02W / 35                           |                 |            |  |
| Parcel Size:        | 19.52 Acres (850,291 SqFt)               |                 |            |  |
| Lot:                |                                          |                 |            |  |
| Census Tract/Block: | 030100 / 3035                            |                 |            |  |
| Levy Code Area:     | 09502                                    |                 |            |  |
| Levy Rate:          | 11.6737                                  |                 |            |  |
| Market Value Land:  | \$409,720.00                             |                 |            |  |
| Market Value Impr:  | \$405,310.00                             |                 |            |  |
| Market Value Total: | \$815,030.00                             |                 |            |  |
| Assessed Value:     | \$257,714.00                             |                 |            |  |
| Land                |                                          |                 |            |  |